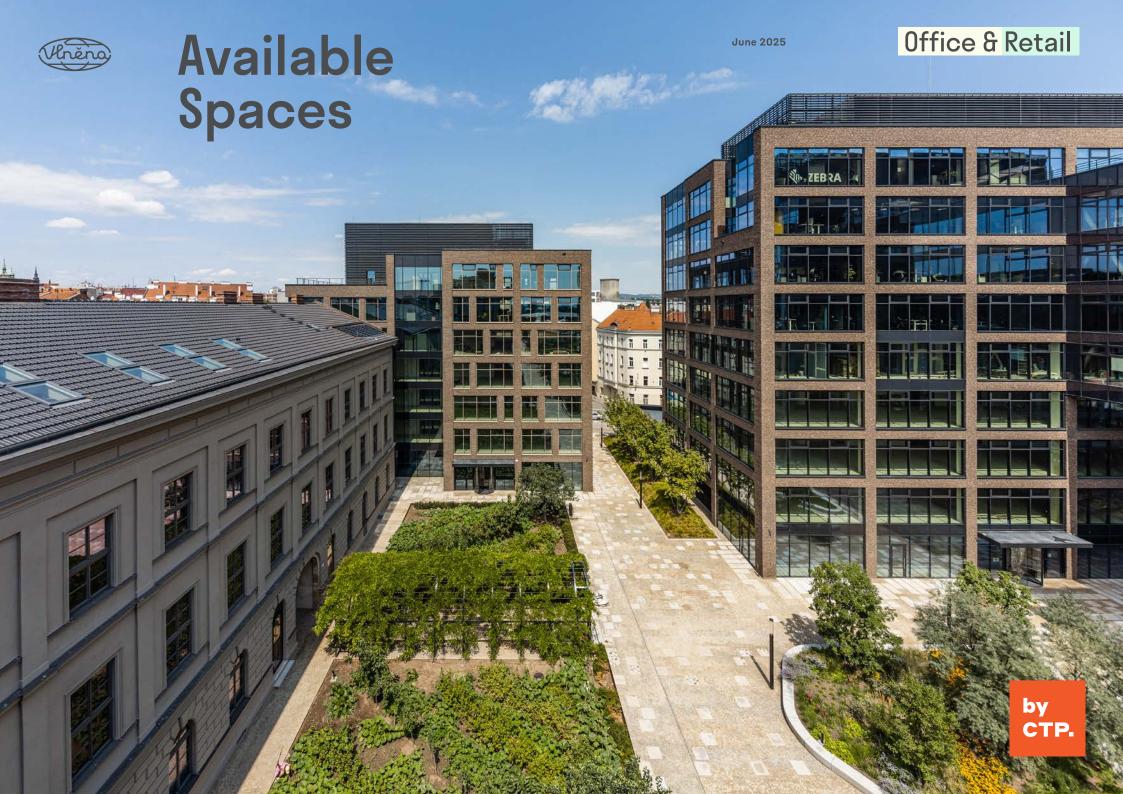

## Available Spaces

| Building | Floor    | Netto<br>(sqm) | Brutto<br>(sqm) | Terrace<br>(sqm) | Details              |
|----------|----------|----------------|-----------------|------------------|----------------------|
|          |          |                |                 |                  |                      |
| Α        | Floor 3  | 832            | 893             | -                | As is                |
|          | Floor 10 | 194            | 213             | -                | As is                |
| D        | Floor 3  | 356            | 388             | -                | Open Office Standard |
| F        | Floor 1  | 84             | 84              | -                | Shell & Core         |
| G        | Floor 2  | 469            | 506             | 17