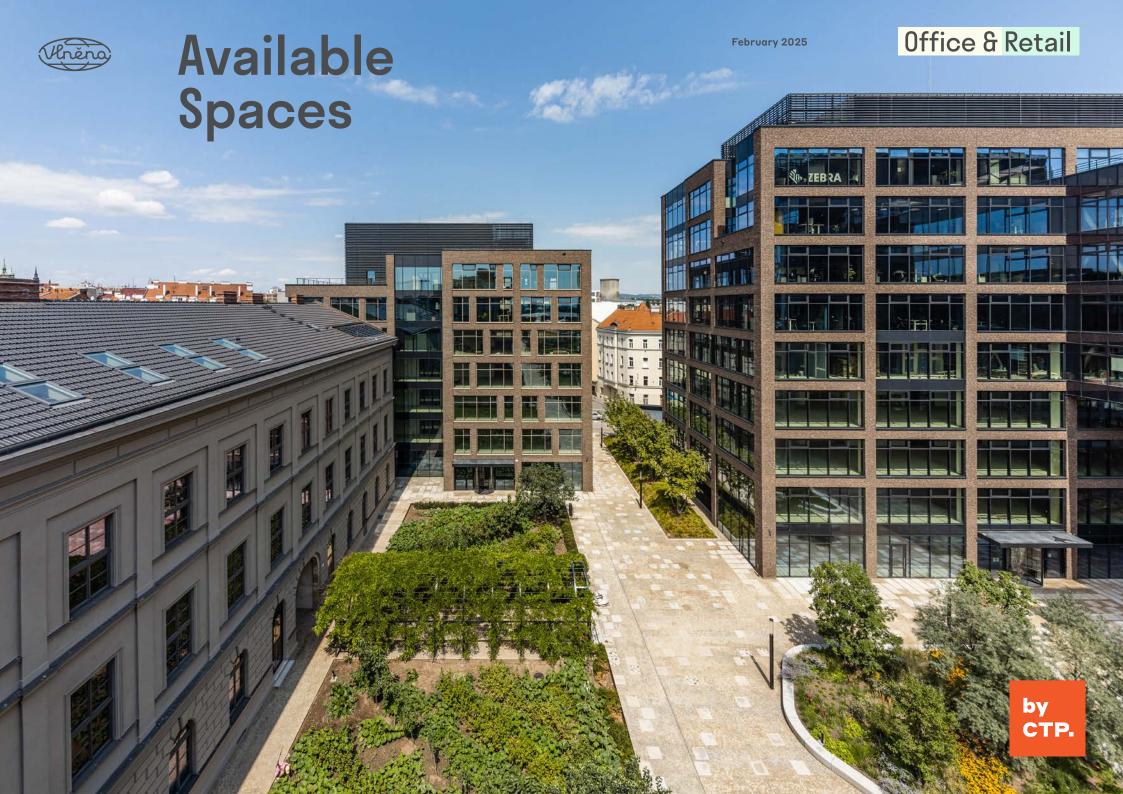

## Available Spaces

| Building | Floor    | Netto<br>(sqm) | Brutto<br>(sqm) | Terrace<br>(sqm) | Details                            |
|----------|----------|----------------|-----------------|------------------|------------------------------------|
| A        | Floor 2  | 311            | 348             | 49               | As is                              |
|          | Floor 3  | 832            | 893             | -                | As is                              |
|          | Floor 10 | 194            | 213             | _                | As is                              |
| D        | Floor 3  | 356            | 388             | -                | Open Office Standard               |
| F        | Floor 1  | 84             | 84              | -                | Shell & Core                       |
| G        | Floor 2  | 469            | 506             | 17               | Open Office Standard               |
| Н        | Floor 2  | 222            | 249             | -                | As is / Available<br>from 1.2.2025 |
|          | Floor 3  | 667            | 730             | -                | As is / Available<br>from 1.2.2025 |
|          | Floor 4  | 699            | 762             | -                | As is / Available<br>from 1.2.2025 |
|          | Floor 5  | 731            | 794             | -                | As is / Available<br>from 1.2.2025 |
|          | Floor 6  | 764            | 827             | -                | As is / Available<br>from 1.2.2025 |
|          | Floor 7  | 798            | 861             | -                | As is / Available<br>from 1.2.2025 |
|          | Floor 8  | 834            | 897             | -                | As is / Available<br>from 1.2.2025 |
|          | Floor 9  | 409            | 472             | 324              | As is / Available<br>from 1.2.2025 |