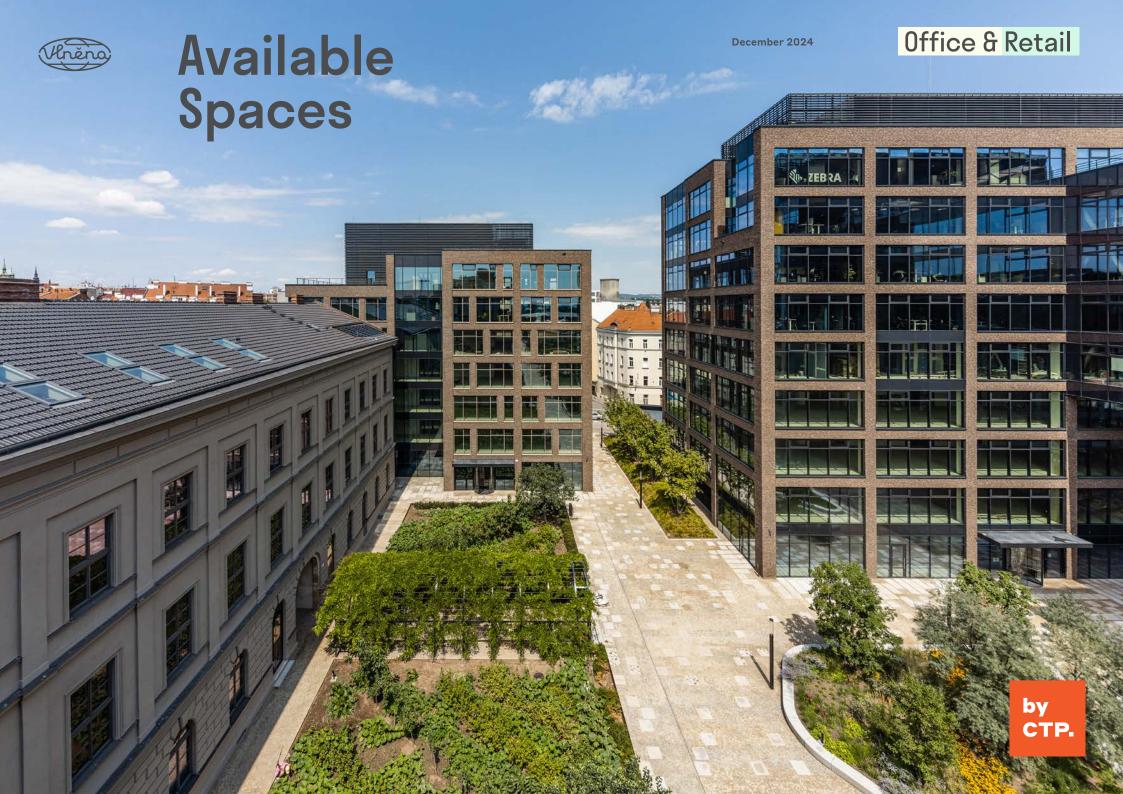

## Available Spaces

| Building | Floor    | Netto<br>(sqm) | Brutto<br>(sqm) | Terrace<br>(sqm) | Details                            |
|----------|----------|----------------|-----------------|------------------|------------------------------------|
| A        | Floor 2  | 311            | 348             | 49               | As is                              |
|          | Floor 3  | 832            | 893             | -                | As is                              |
|          | Floor 10 | 194            | 213             | _                | As is                              |
| D        | Floor 1  | 143            | 143             | -                | Shell & Core                       |
|          | Floor 3  | 356            | 388             | -                | Open