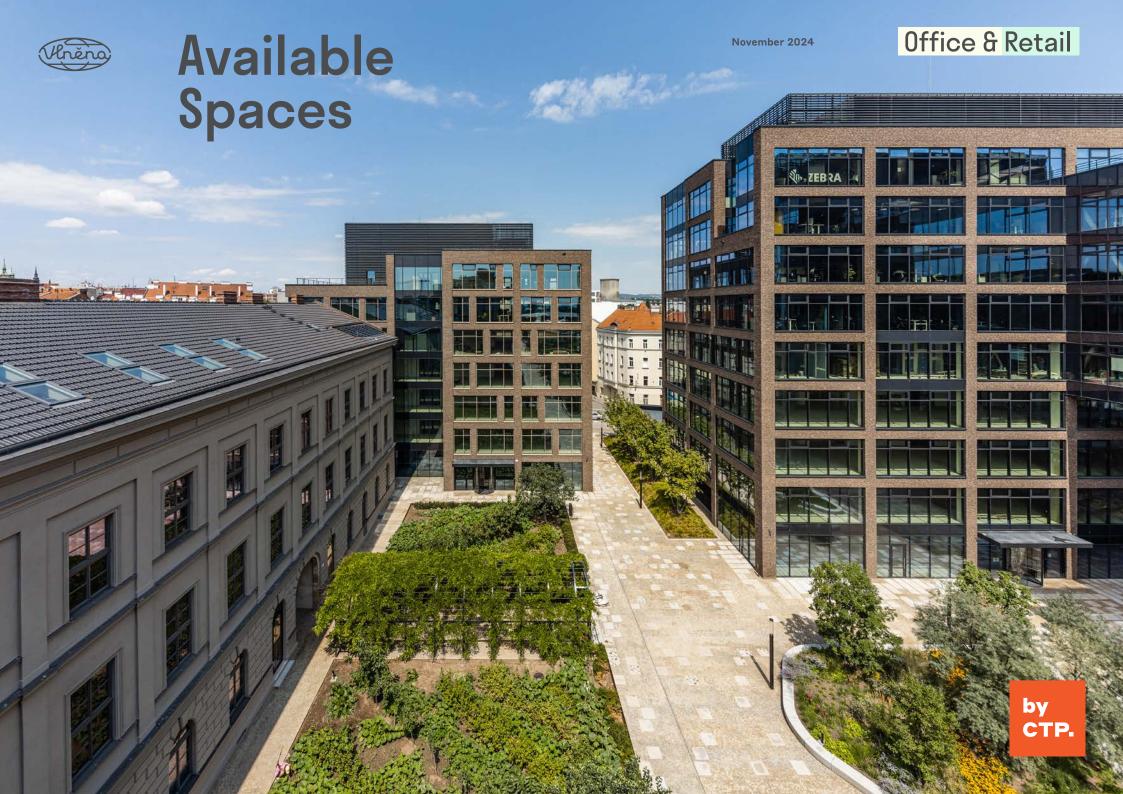

## Available Spaces

| Building | Floor    | Netto<br>(sqm) | Brutto<br>(sqm) | Terrace<br>(sqm) | Details                            |
|----------|----------|----------------|-----------------|------------------|------------------------------------|
| A        | Floor 2  | 311            | 348             | 49               | As is                              |
|          | Floor 3  | 832            | 893             | -                | As is                              |
|          | Floor 10 | 194            | 213             | -                | As is                              |
| D        | Floor 1  | 143            | 143             | -                | Shell & Core                       |
|          | Floor 3  | 356            | 388             | -                | Open