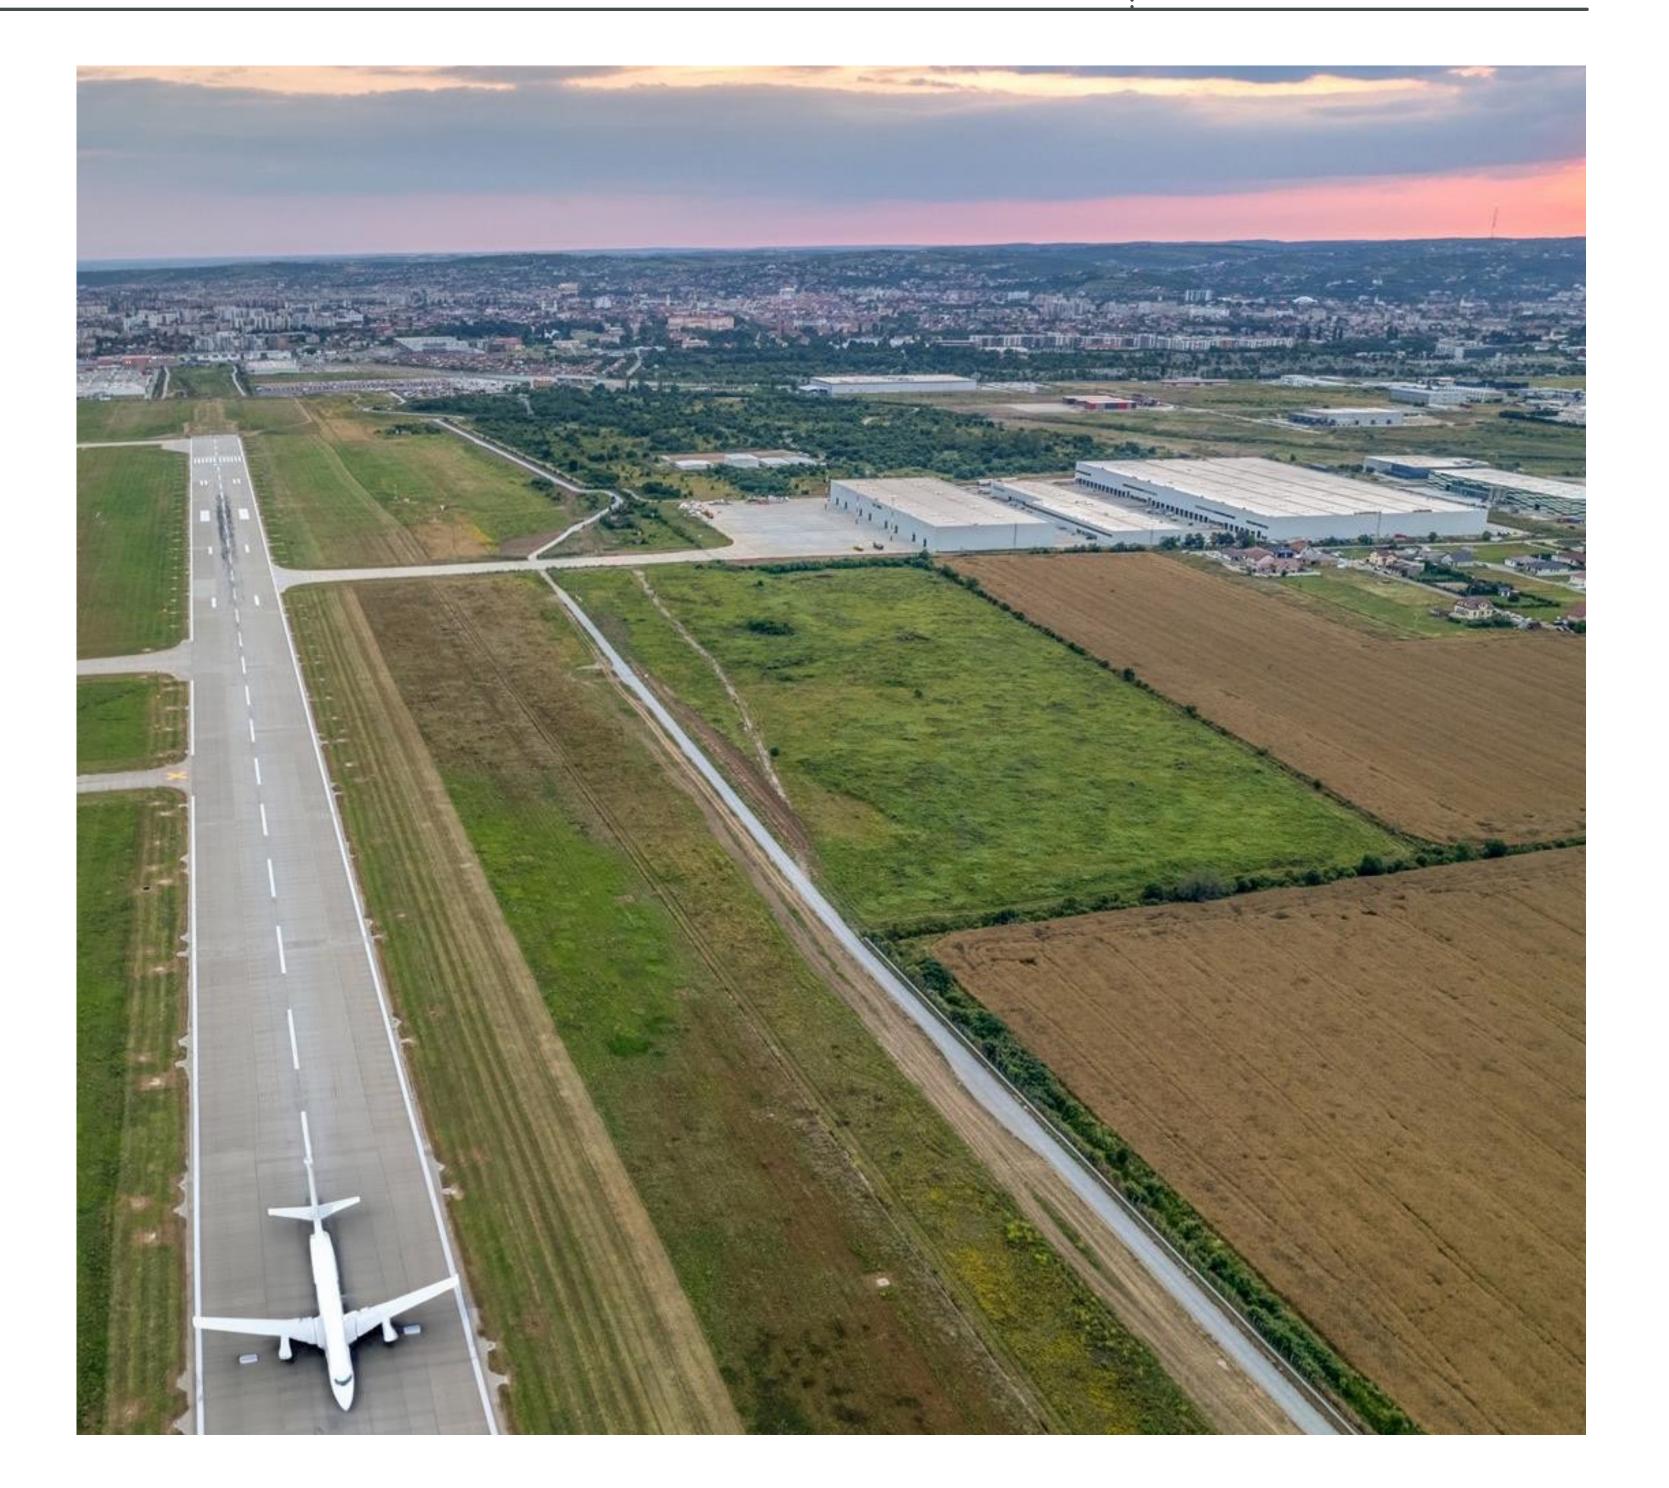

### Case Study: The first air cargoterminal in Romania

## Oradea Cargo Terminal

#### TOTAL SIZE

65,500 sqm

#### **INDUSTRY**

Retail, Logistic

#### **SPACE TYPE**

Warehouse, distribution center