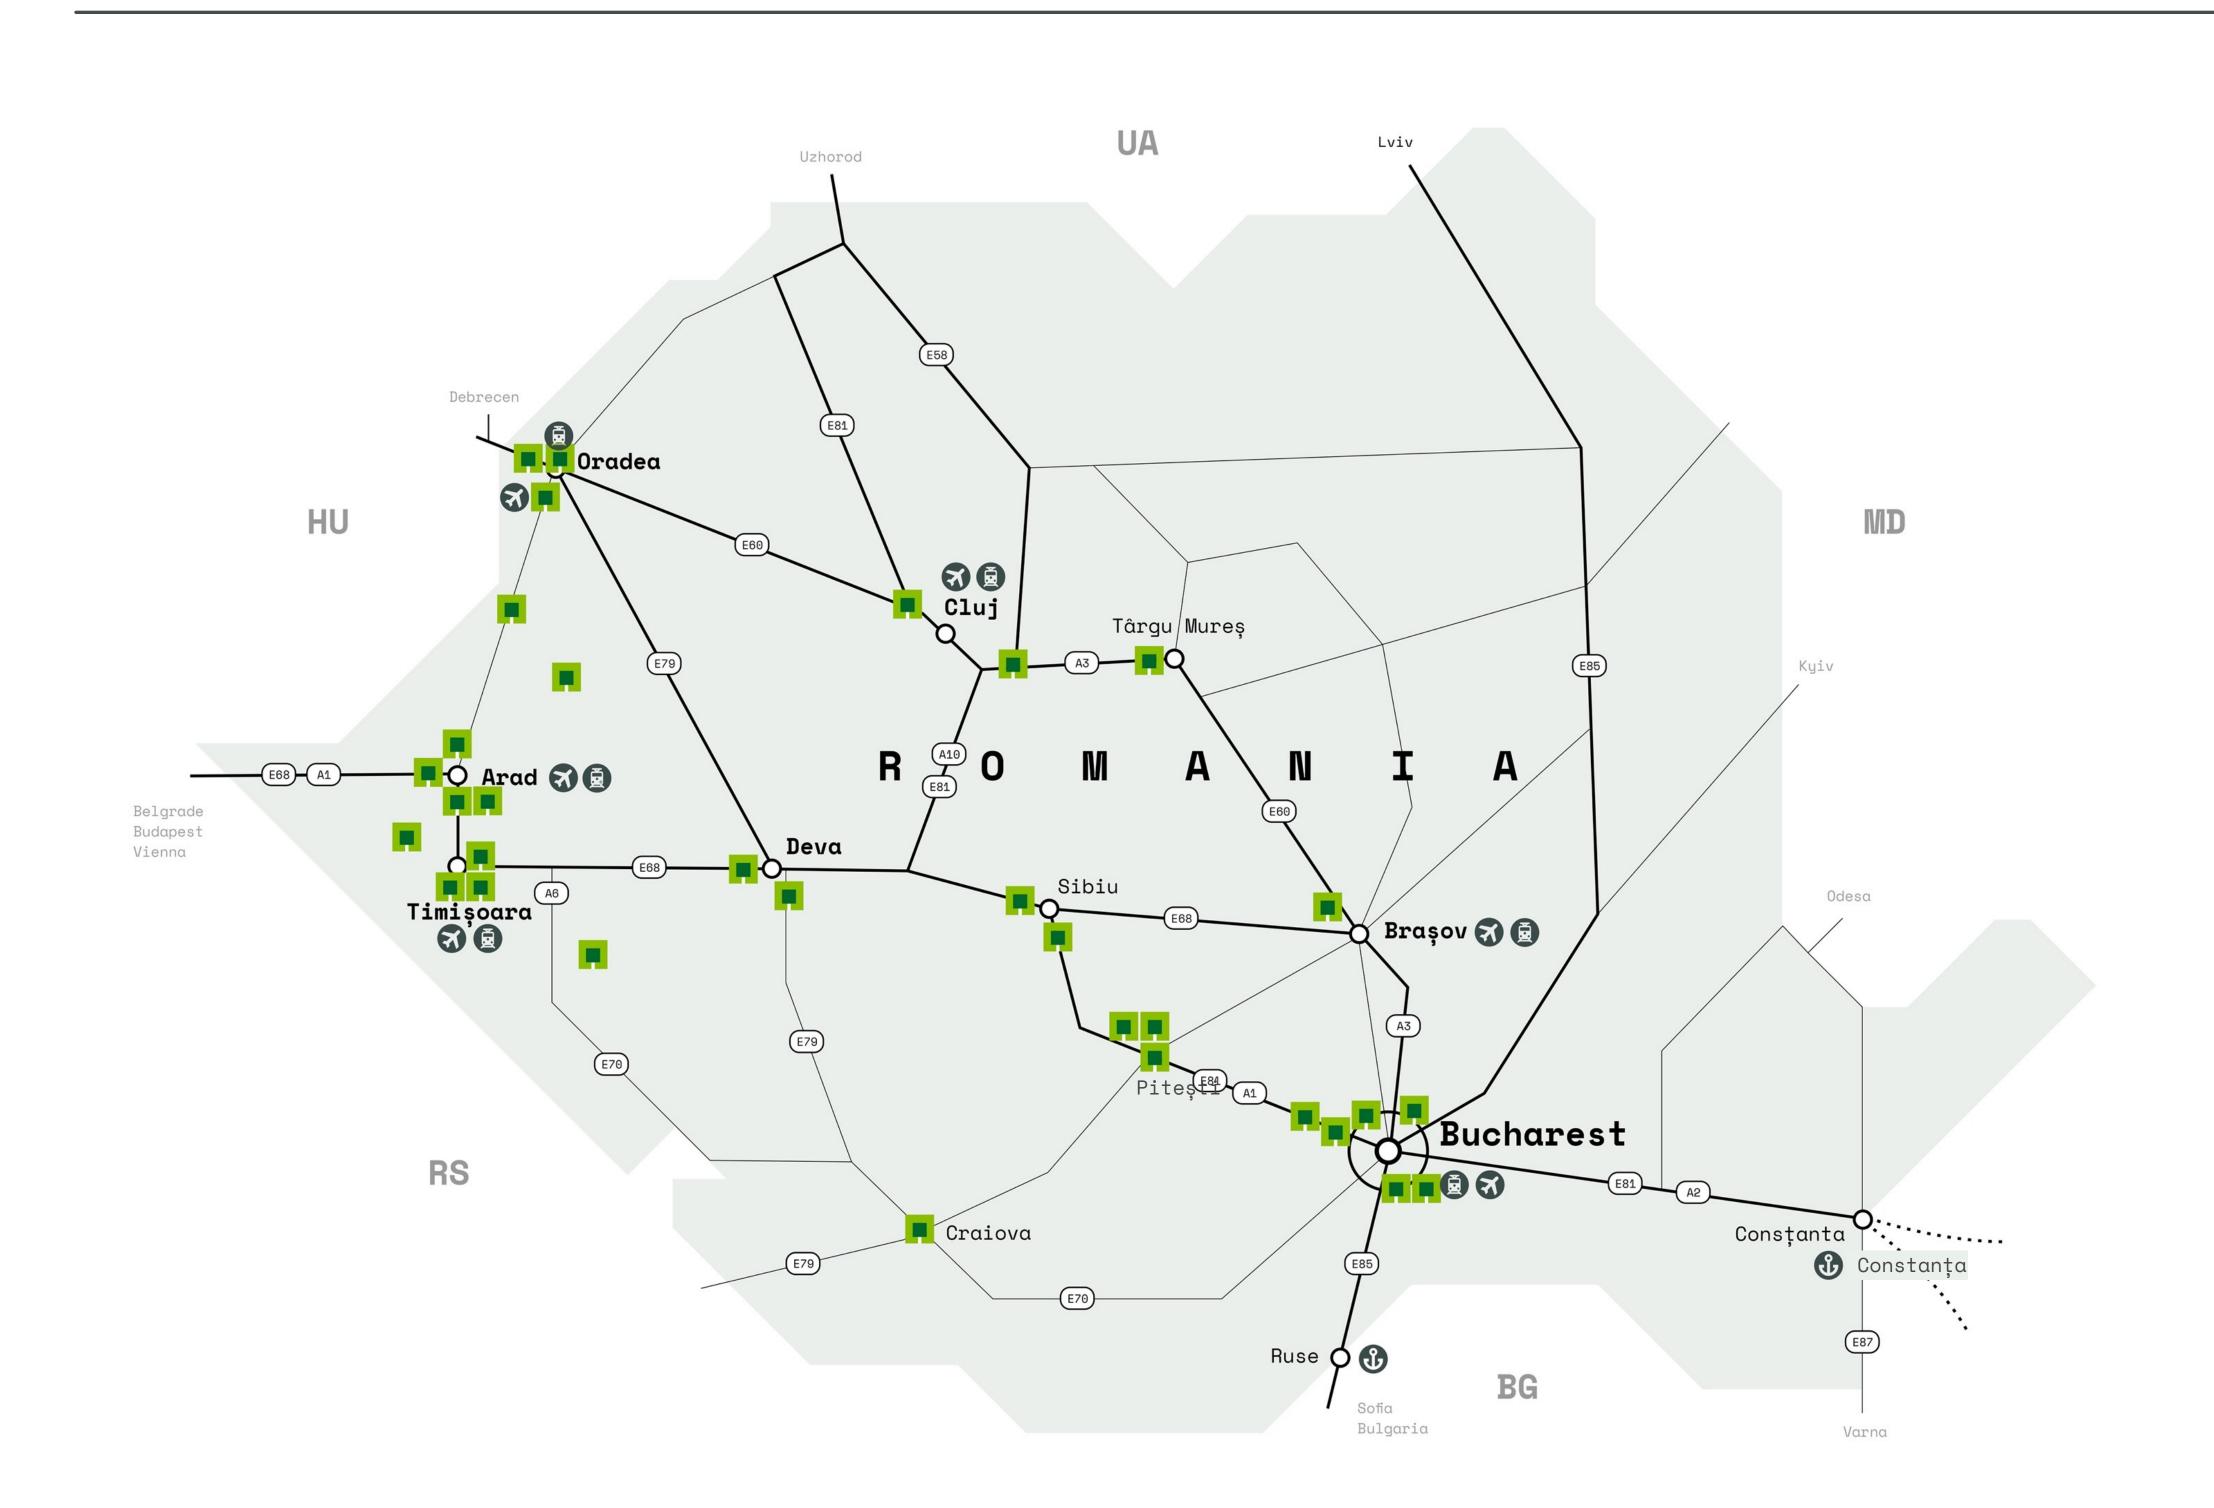

### CTP: Undisputed market leader in Romania

### Strong landbank secured for future growth pipeline

# 3.8 mil. sqm

#### LANDBANK

- → Bucharest
- → Timișoara
- → Oradea
- → Pitești

### **Bucharest: core of Romanian business**

- >25% of Romania's GDP
- → 2 million residents
- →1 million people workforce
- →200,000 university students

### Bucharest: the regional distribution hub for SEE

- Decentralization of the large DCs in CEE
- Closer to the client, shorter distribution times, smaller carbon footprint

# CTP strategically positioned to leverage infrastructure improvements for growth

- → 6 parks near both the inner and new outer (A0) ring roads
- → Offering 1.8 million sqm GLA
- → With 1 million sqm development opportunity
- → Ring Road: 70,000 cars / day
- → A0 Ring Road: **150,000** cars/day capacity