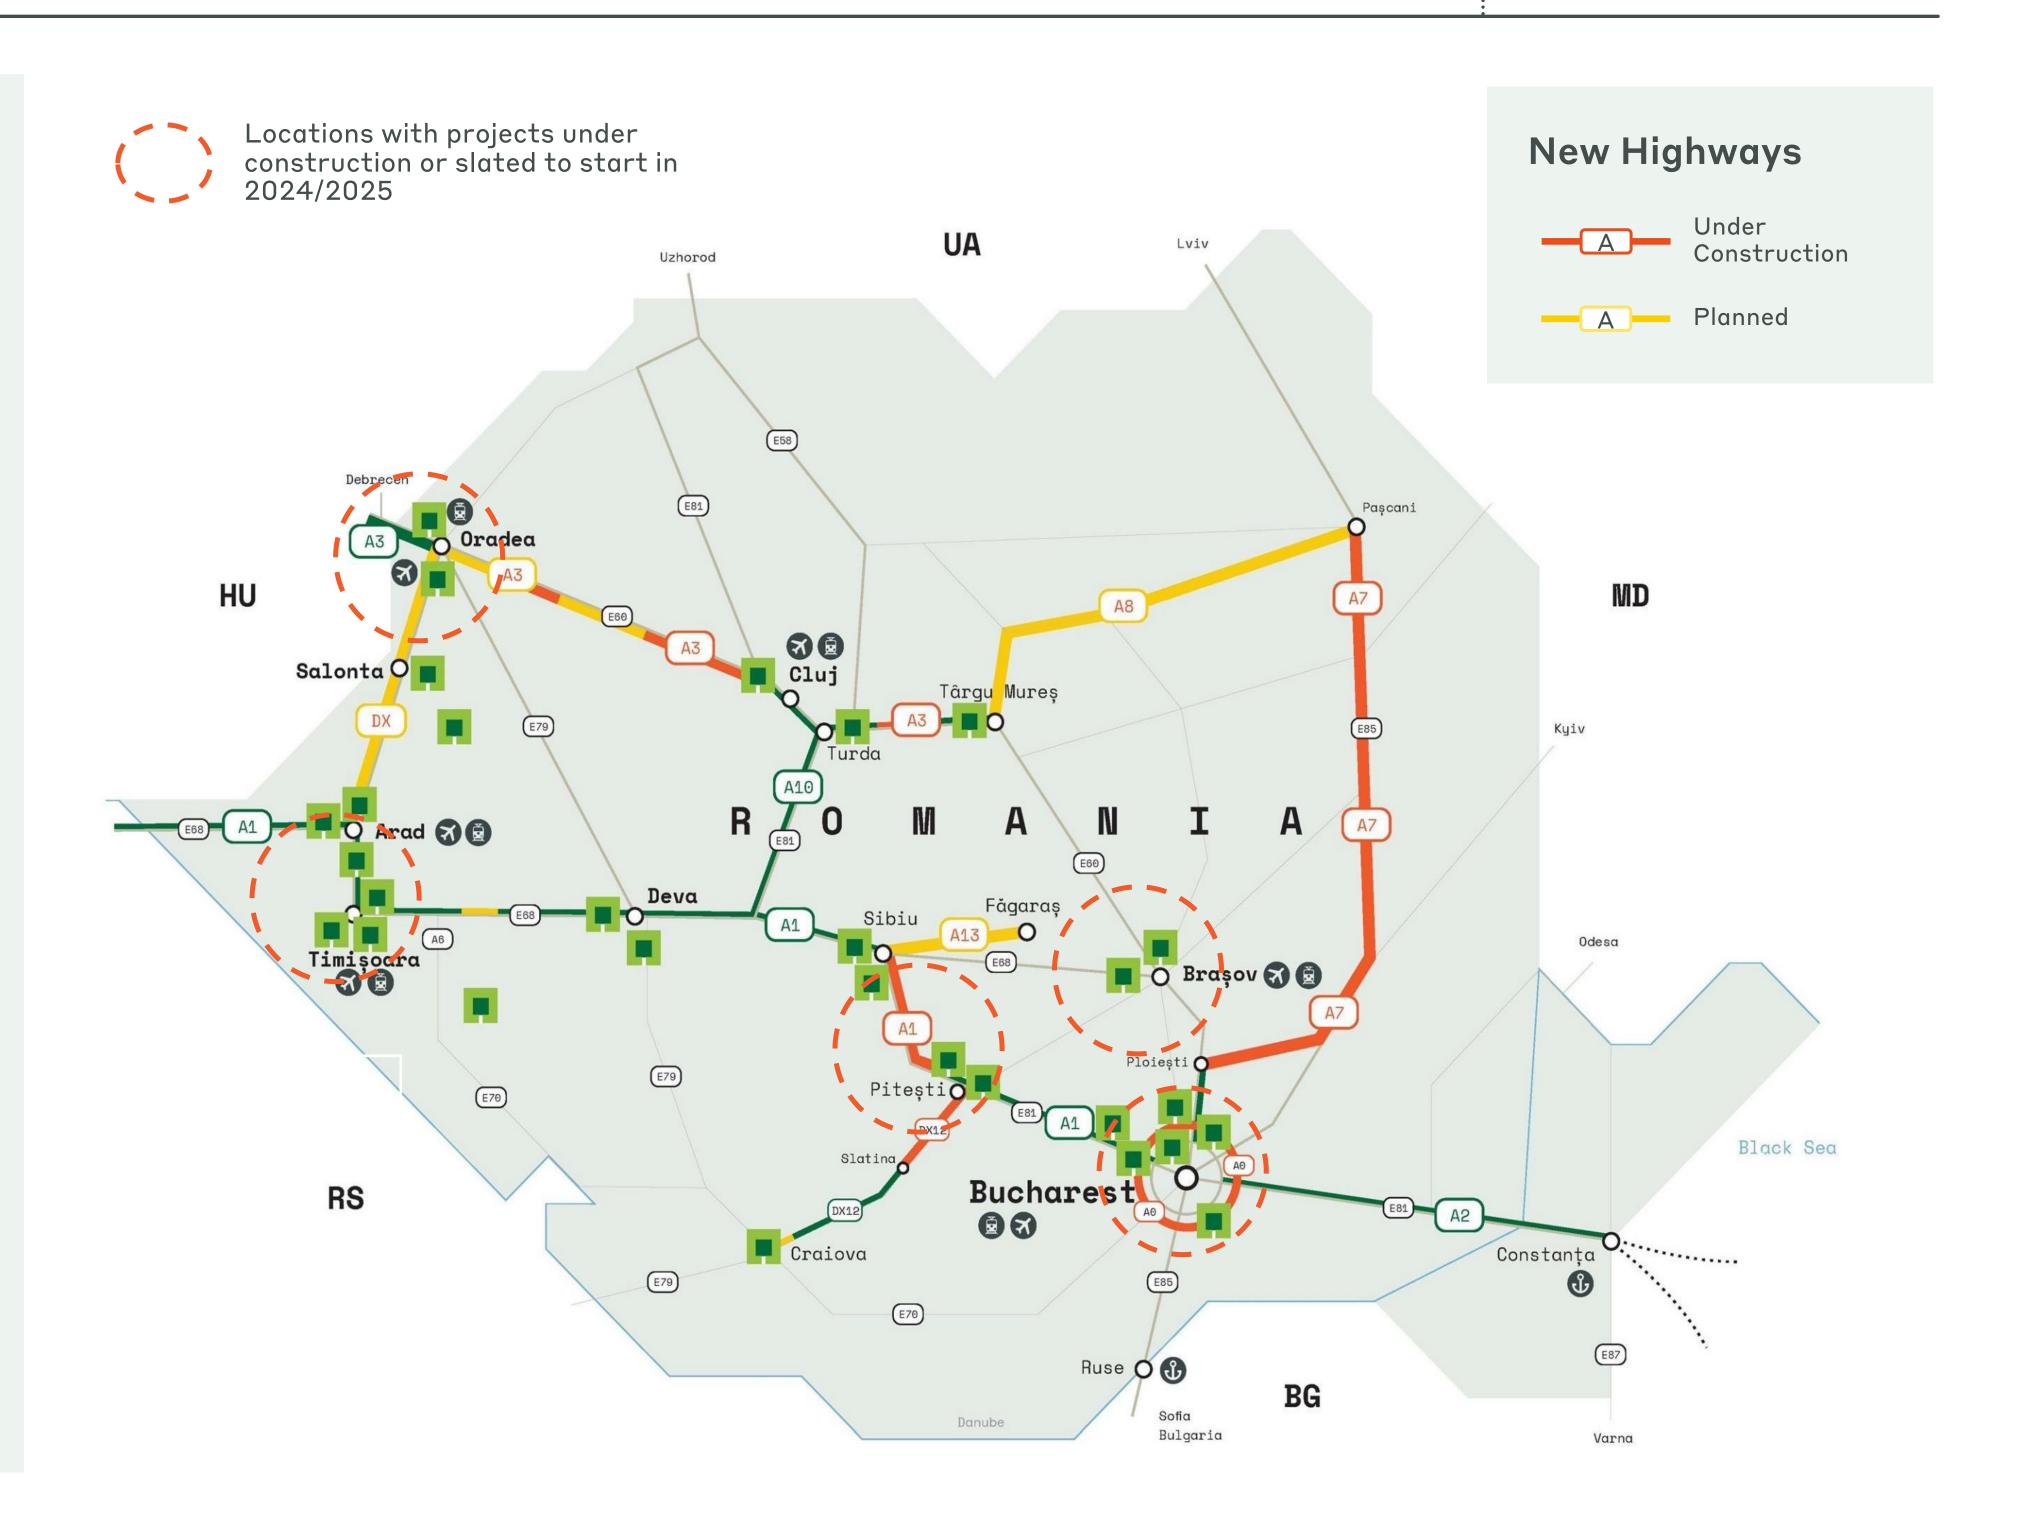

# CTP strategically positioned to leverage infrastructure improvements for growth

- → 6 parks near both the inner and new outer (A0) ring roads
- → Offering 1.8 million sqm GLA
- → With 1 million sqm development opportunity
- → Ring Road: 70,000 cars / day
- → A0 Ring Road: **150,000** cars/day capacity

A0 Ring Road (under construction)

Bucharest Ring Road

Regional Roads