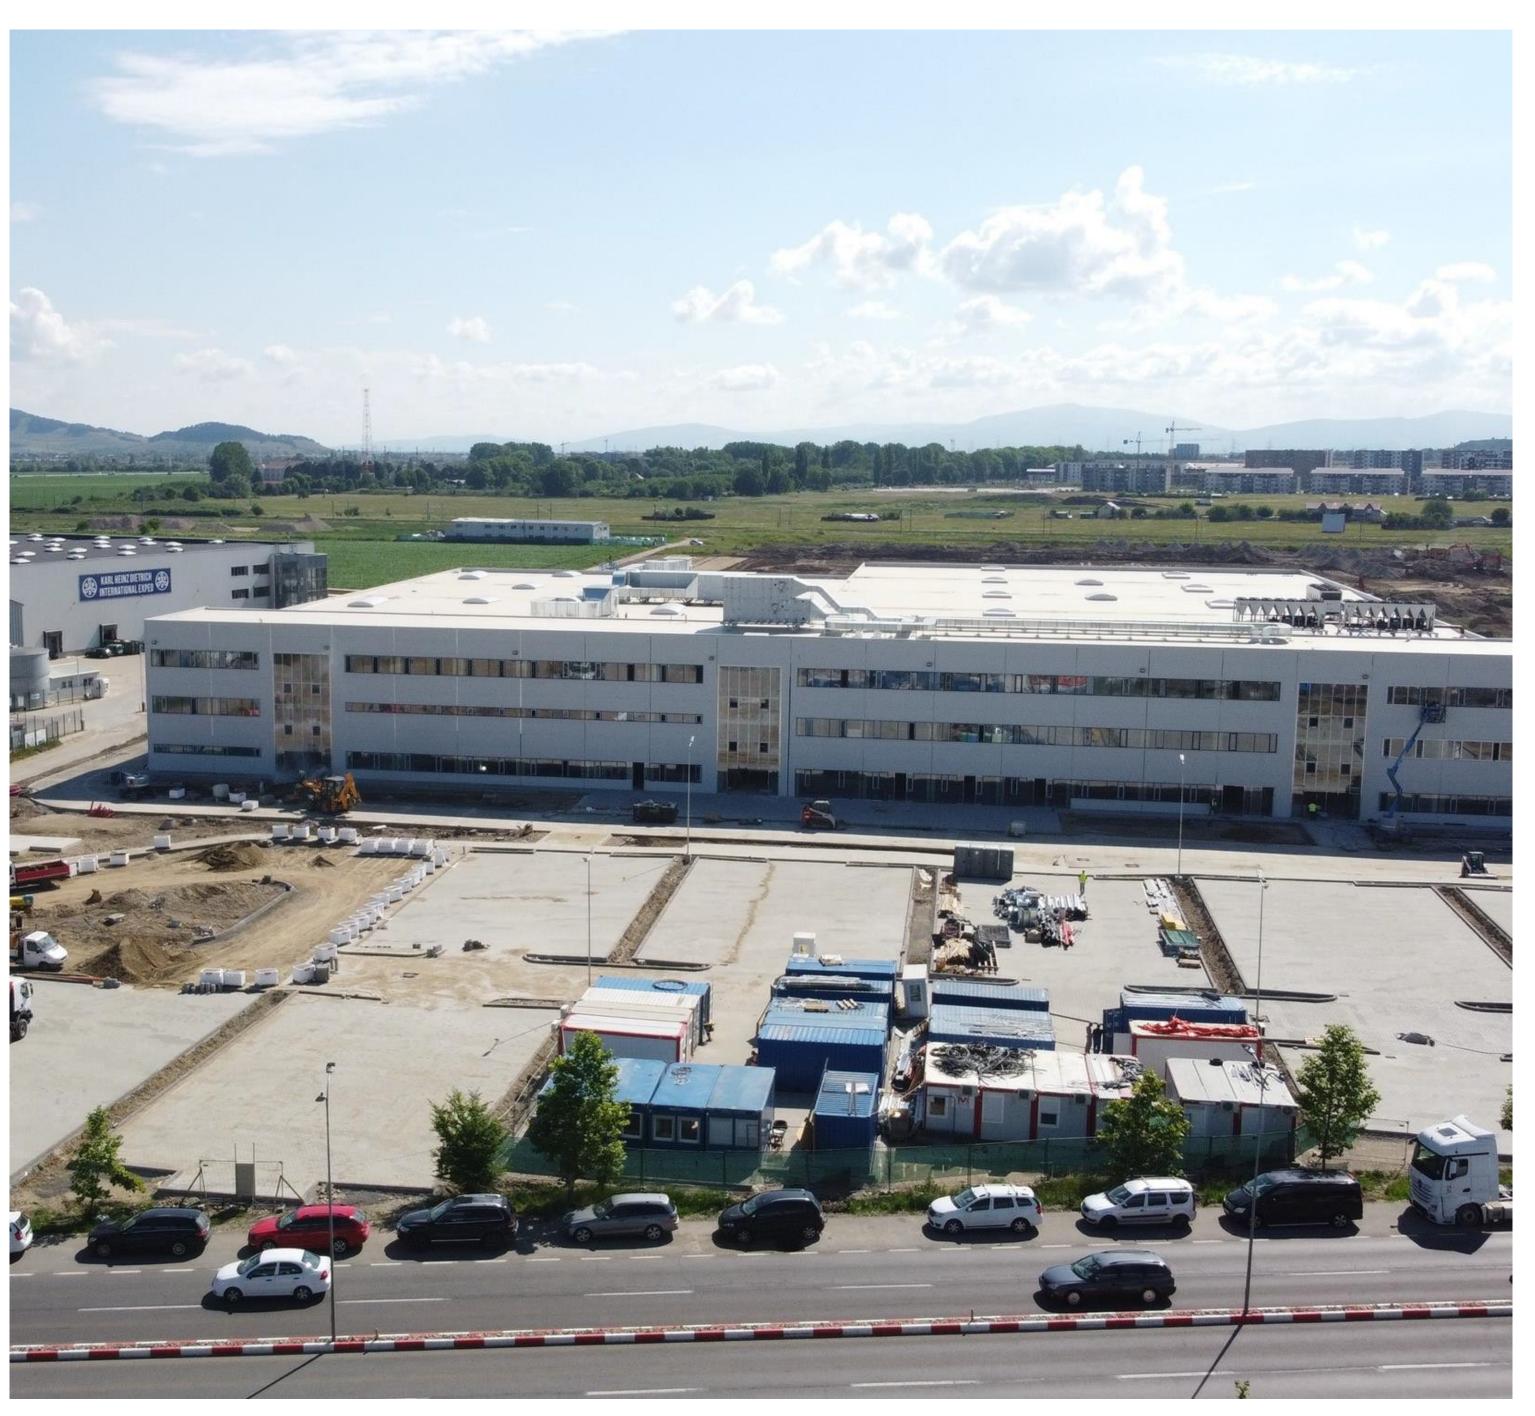

### Case Study: Developing a central logistics hub

# Ploiești

#### TOTAL SIZE

85,000 sqm

#### **INDUSTRY**

Retail

#### SPACE TYPE

Warehouse, distribution service

Up to 1,000 jobs to be created in the next 5 years