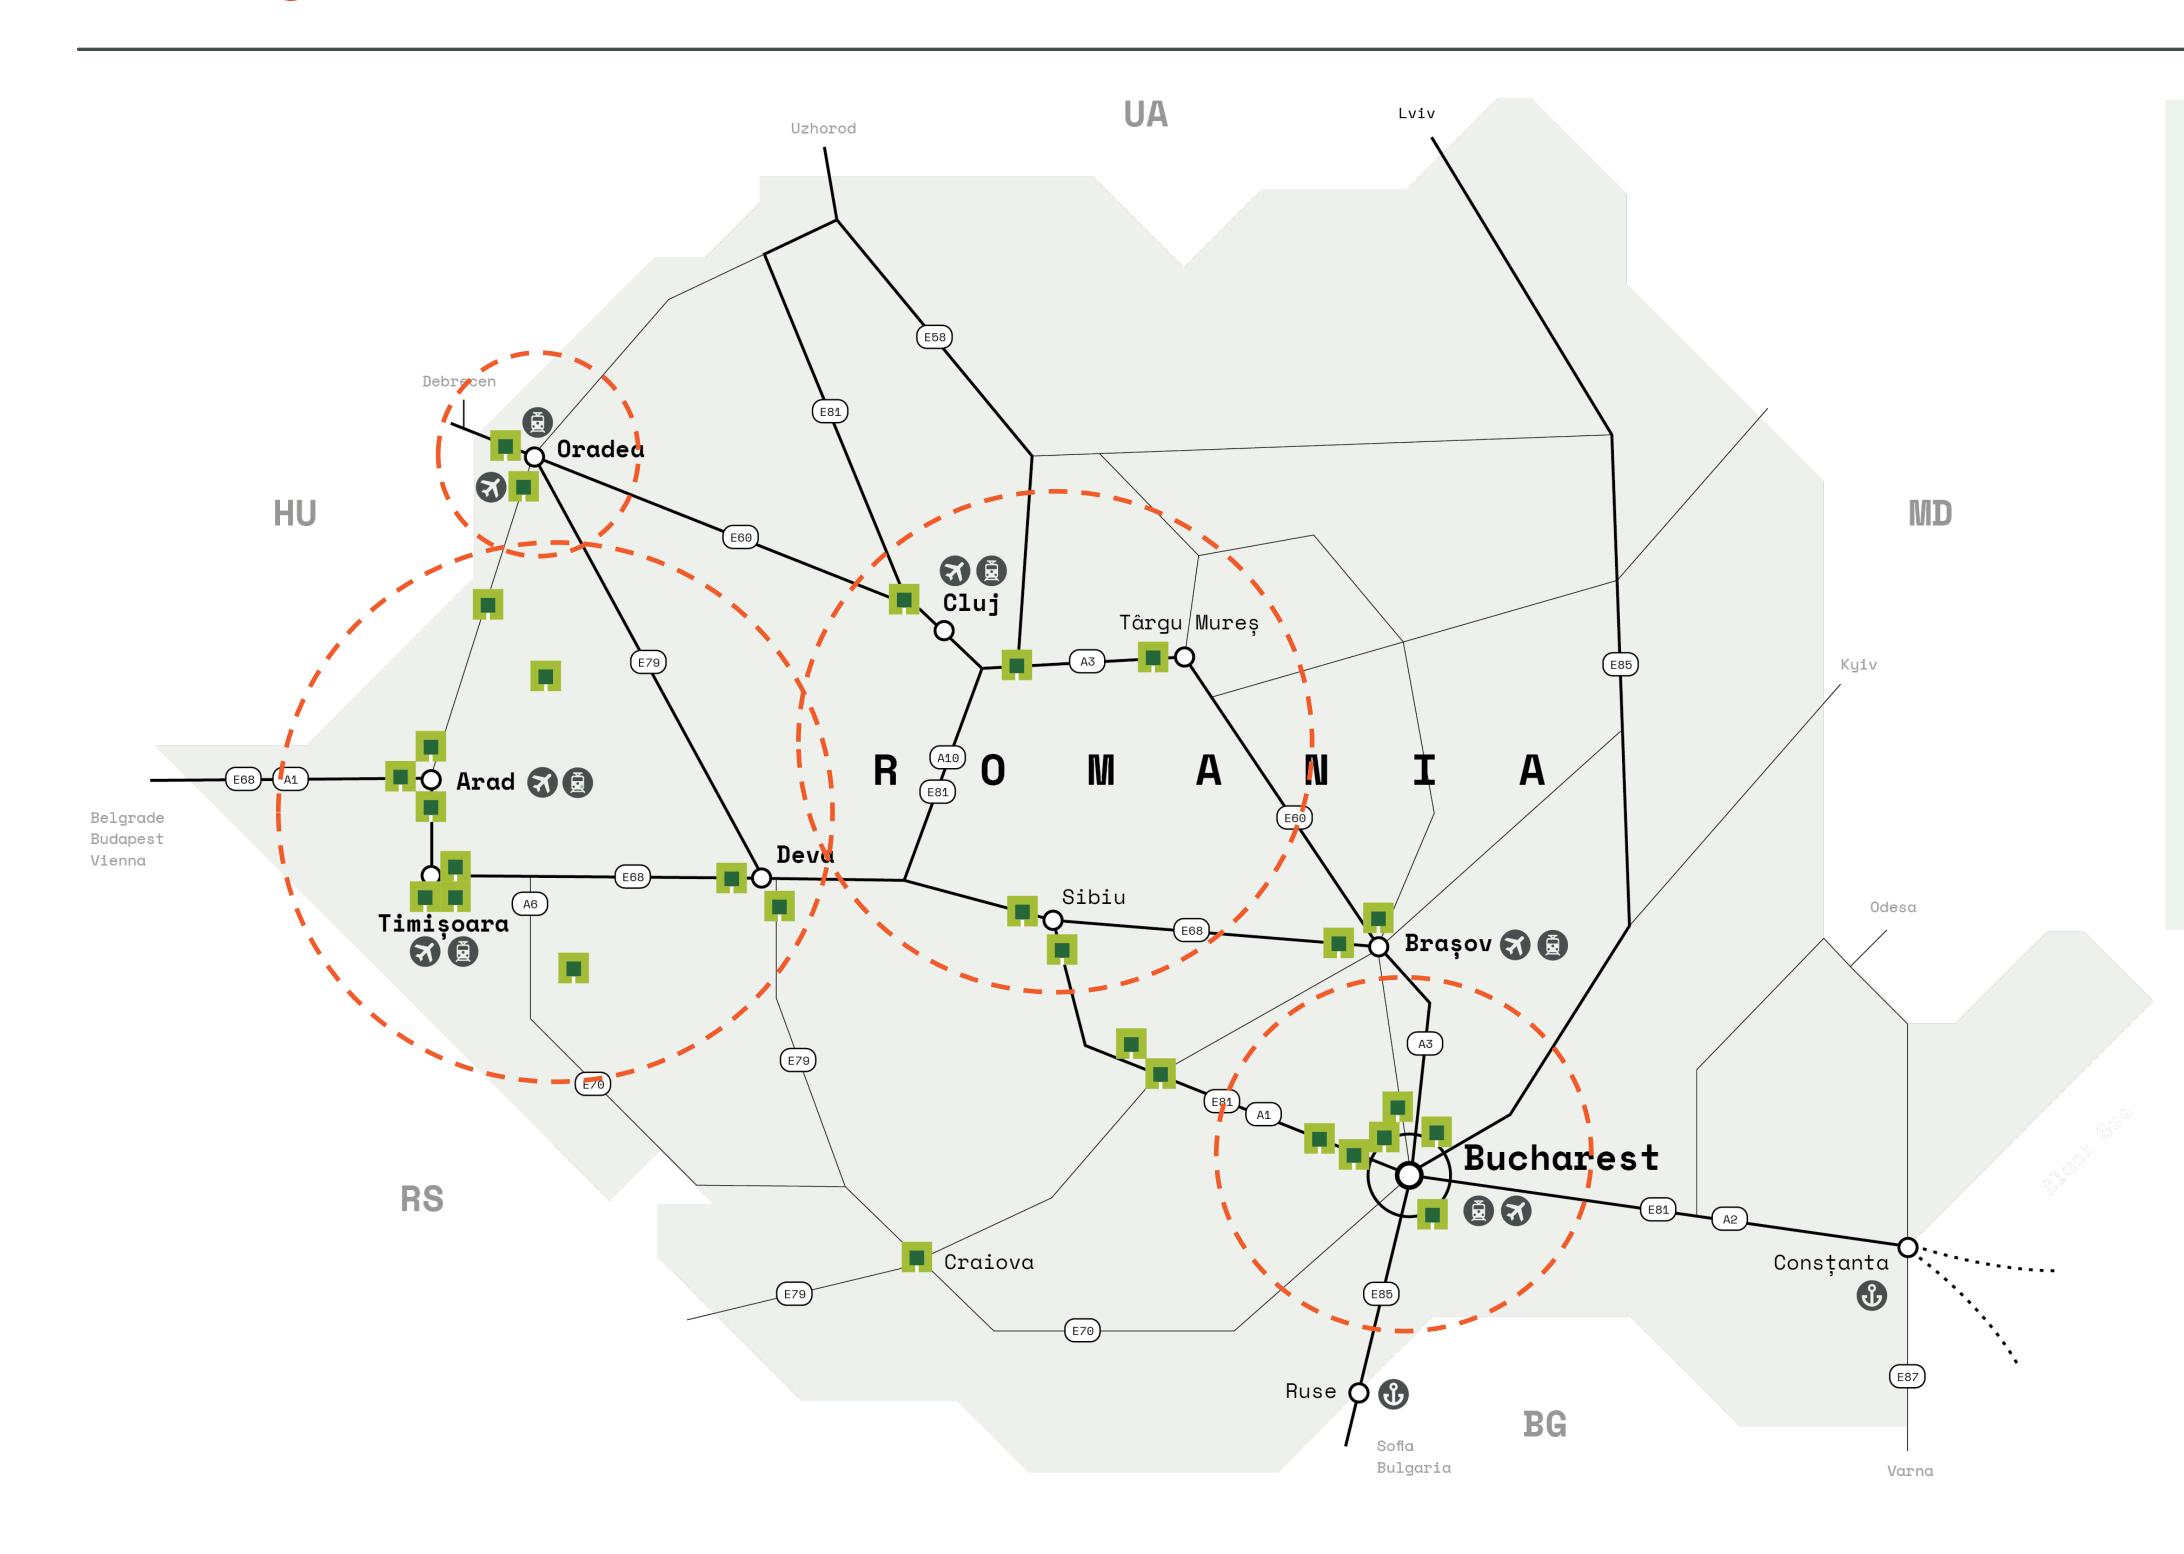

# CTP strategically positioned to leverage infrastructure improvements for growth

- → 6 parks near both the inner and new outer (A0) ring roads
- → Offering 1.8 million sqm GLA
- → With 1 million sqm development opportunity
- → Ring Road: 70,000 cars / day
- → A0 Ring Road: **150,000** cars/day capacity

### Driving success across Romania

- Bucharest: top choice regional
   DC's serving both Europe and
   near East
- → Regional cities of
   Brasov, Timisoara, Arad,
   Oradea: manufacturing
   centres with strong historical
   tradition & cost effective