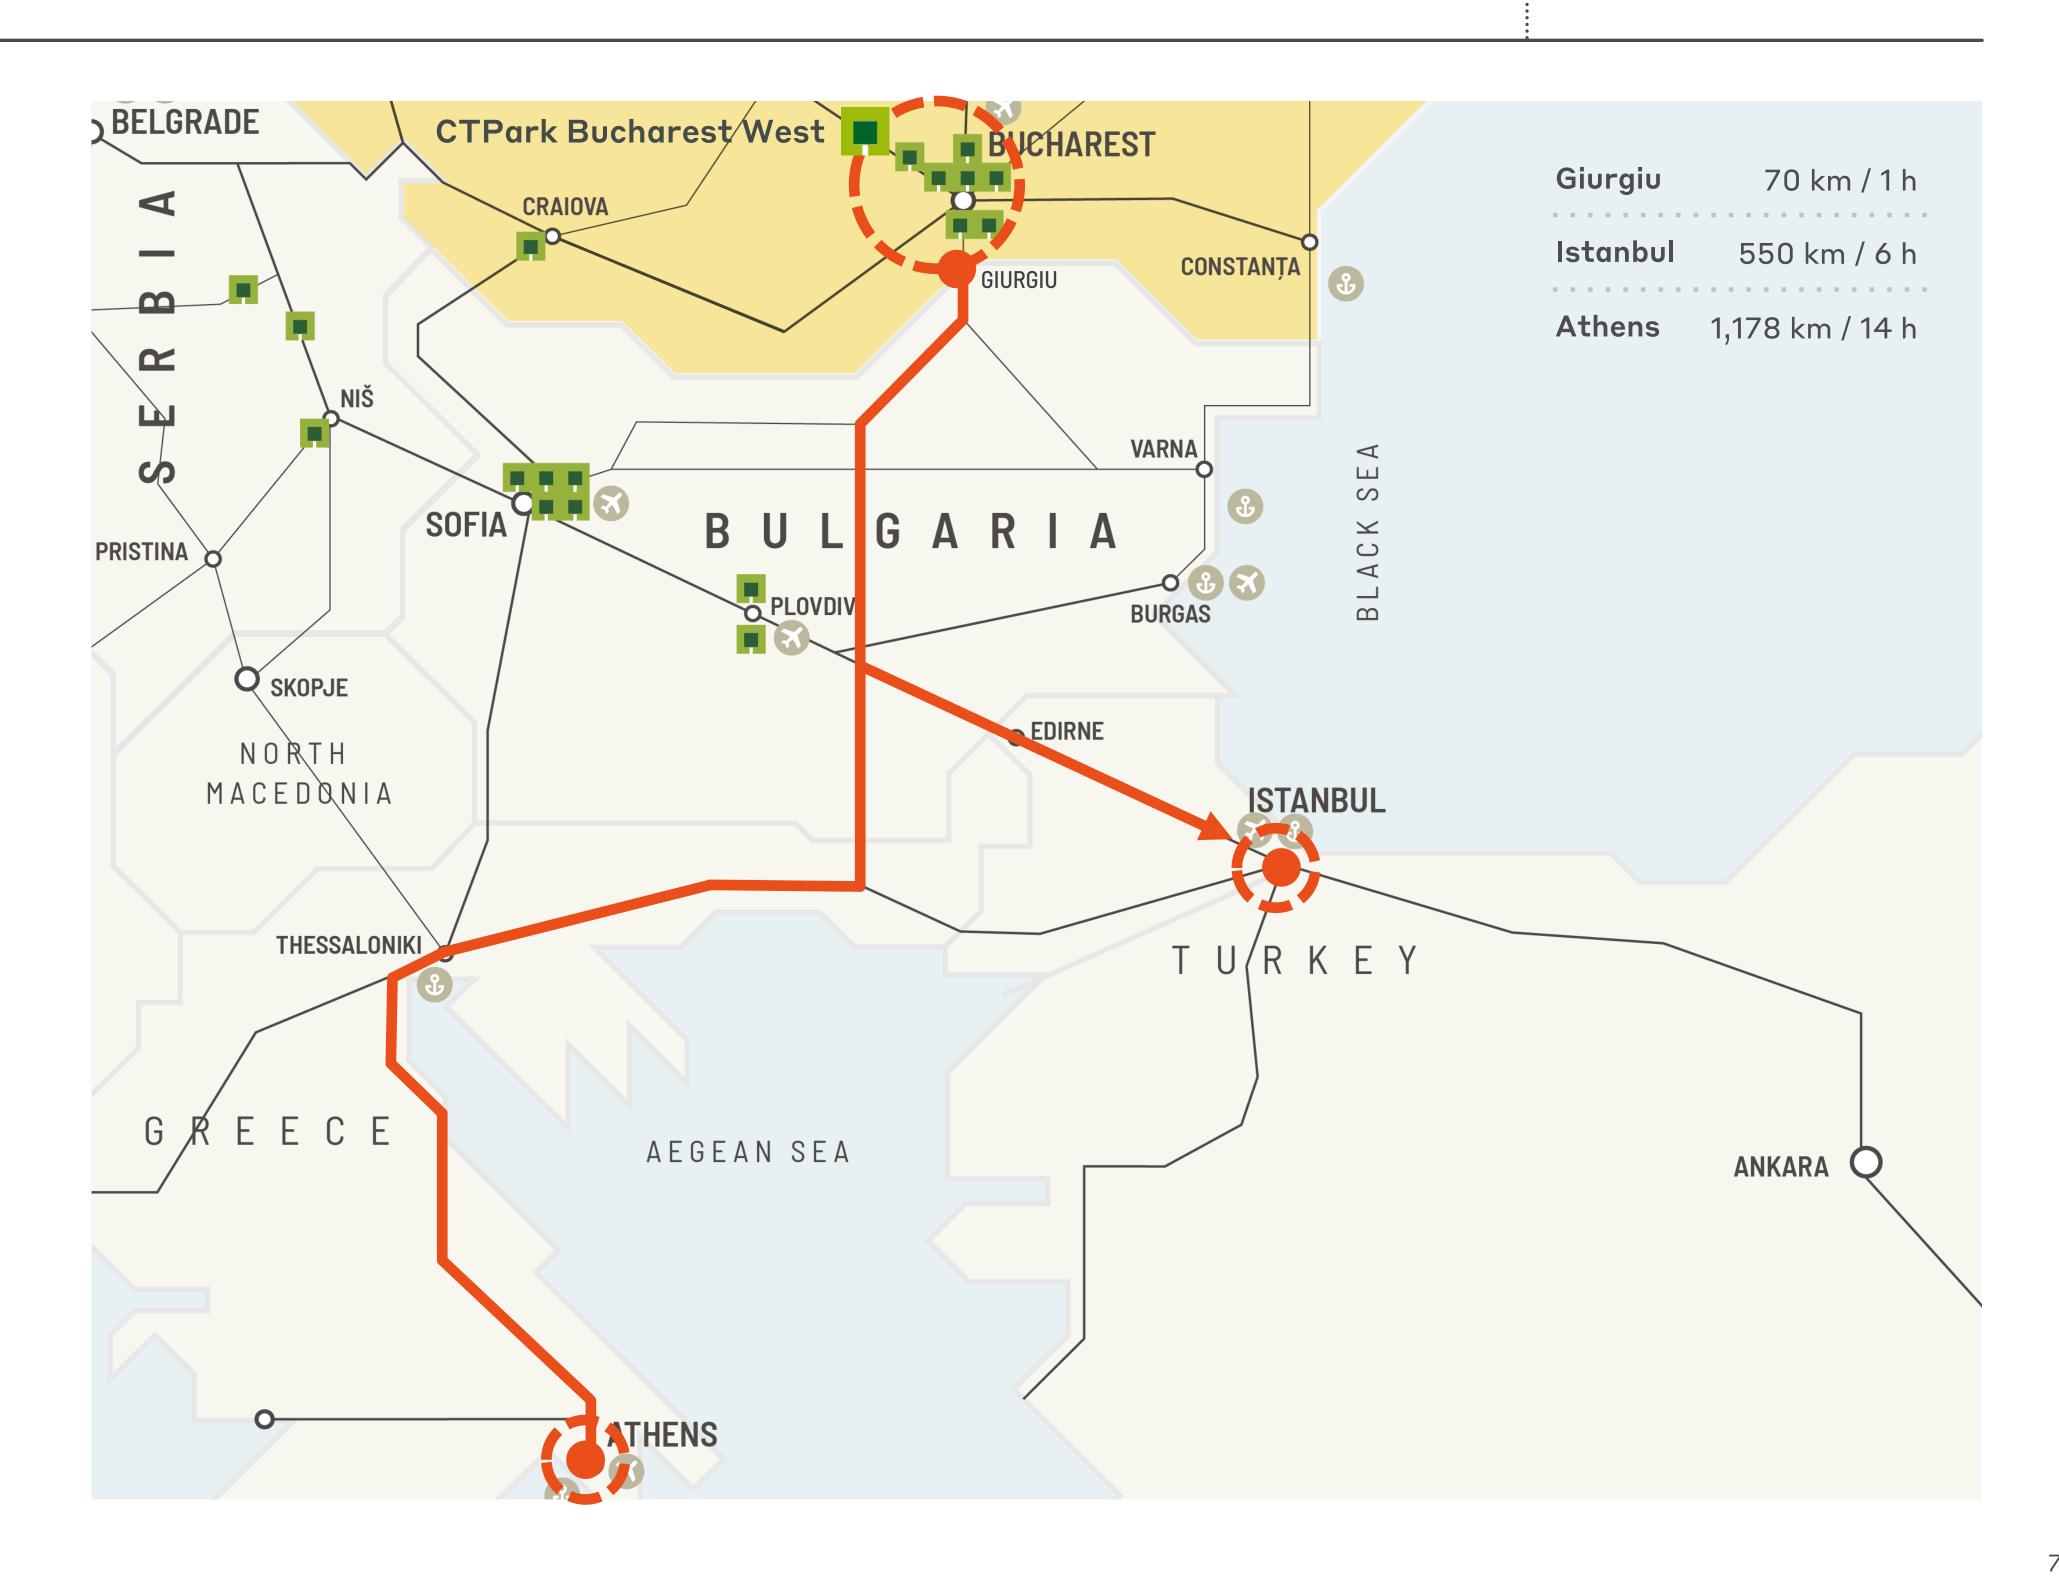

### Bucharest: the regional distribution hub for SEE

- Decentralization of the large DCs in CEE
- Closer to the client, shorter distribution times, smaller carbon footprint

# CTP strategically positioned to leverage infrastructure improvements for growth

- → 6 parks near both the inner and new outer (A0) ring roads
- → Offering 1.8 million sqm GLA
- → With 1 million sqm development opportunity
- → Ring Road: 70,000 cars / day
- → A0 Ring Road: **150,000** cars/day capacity