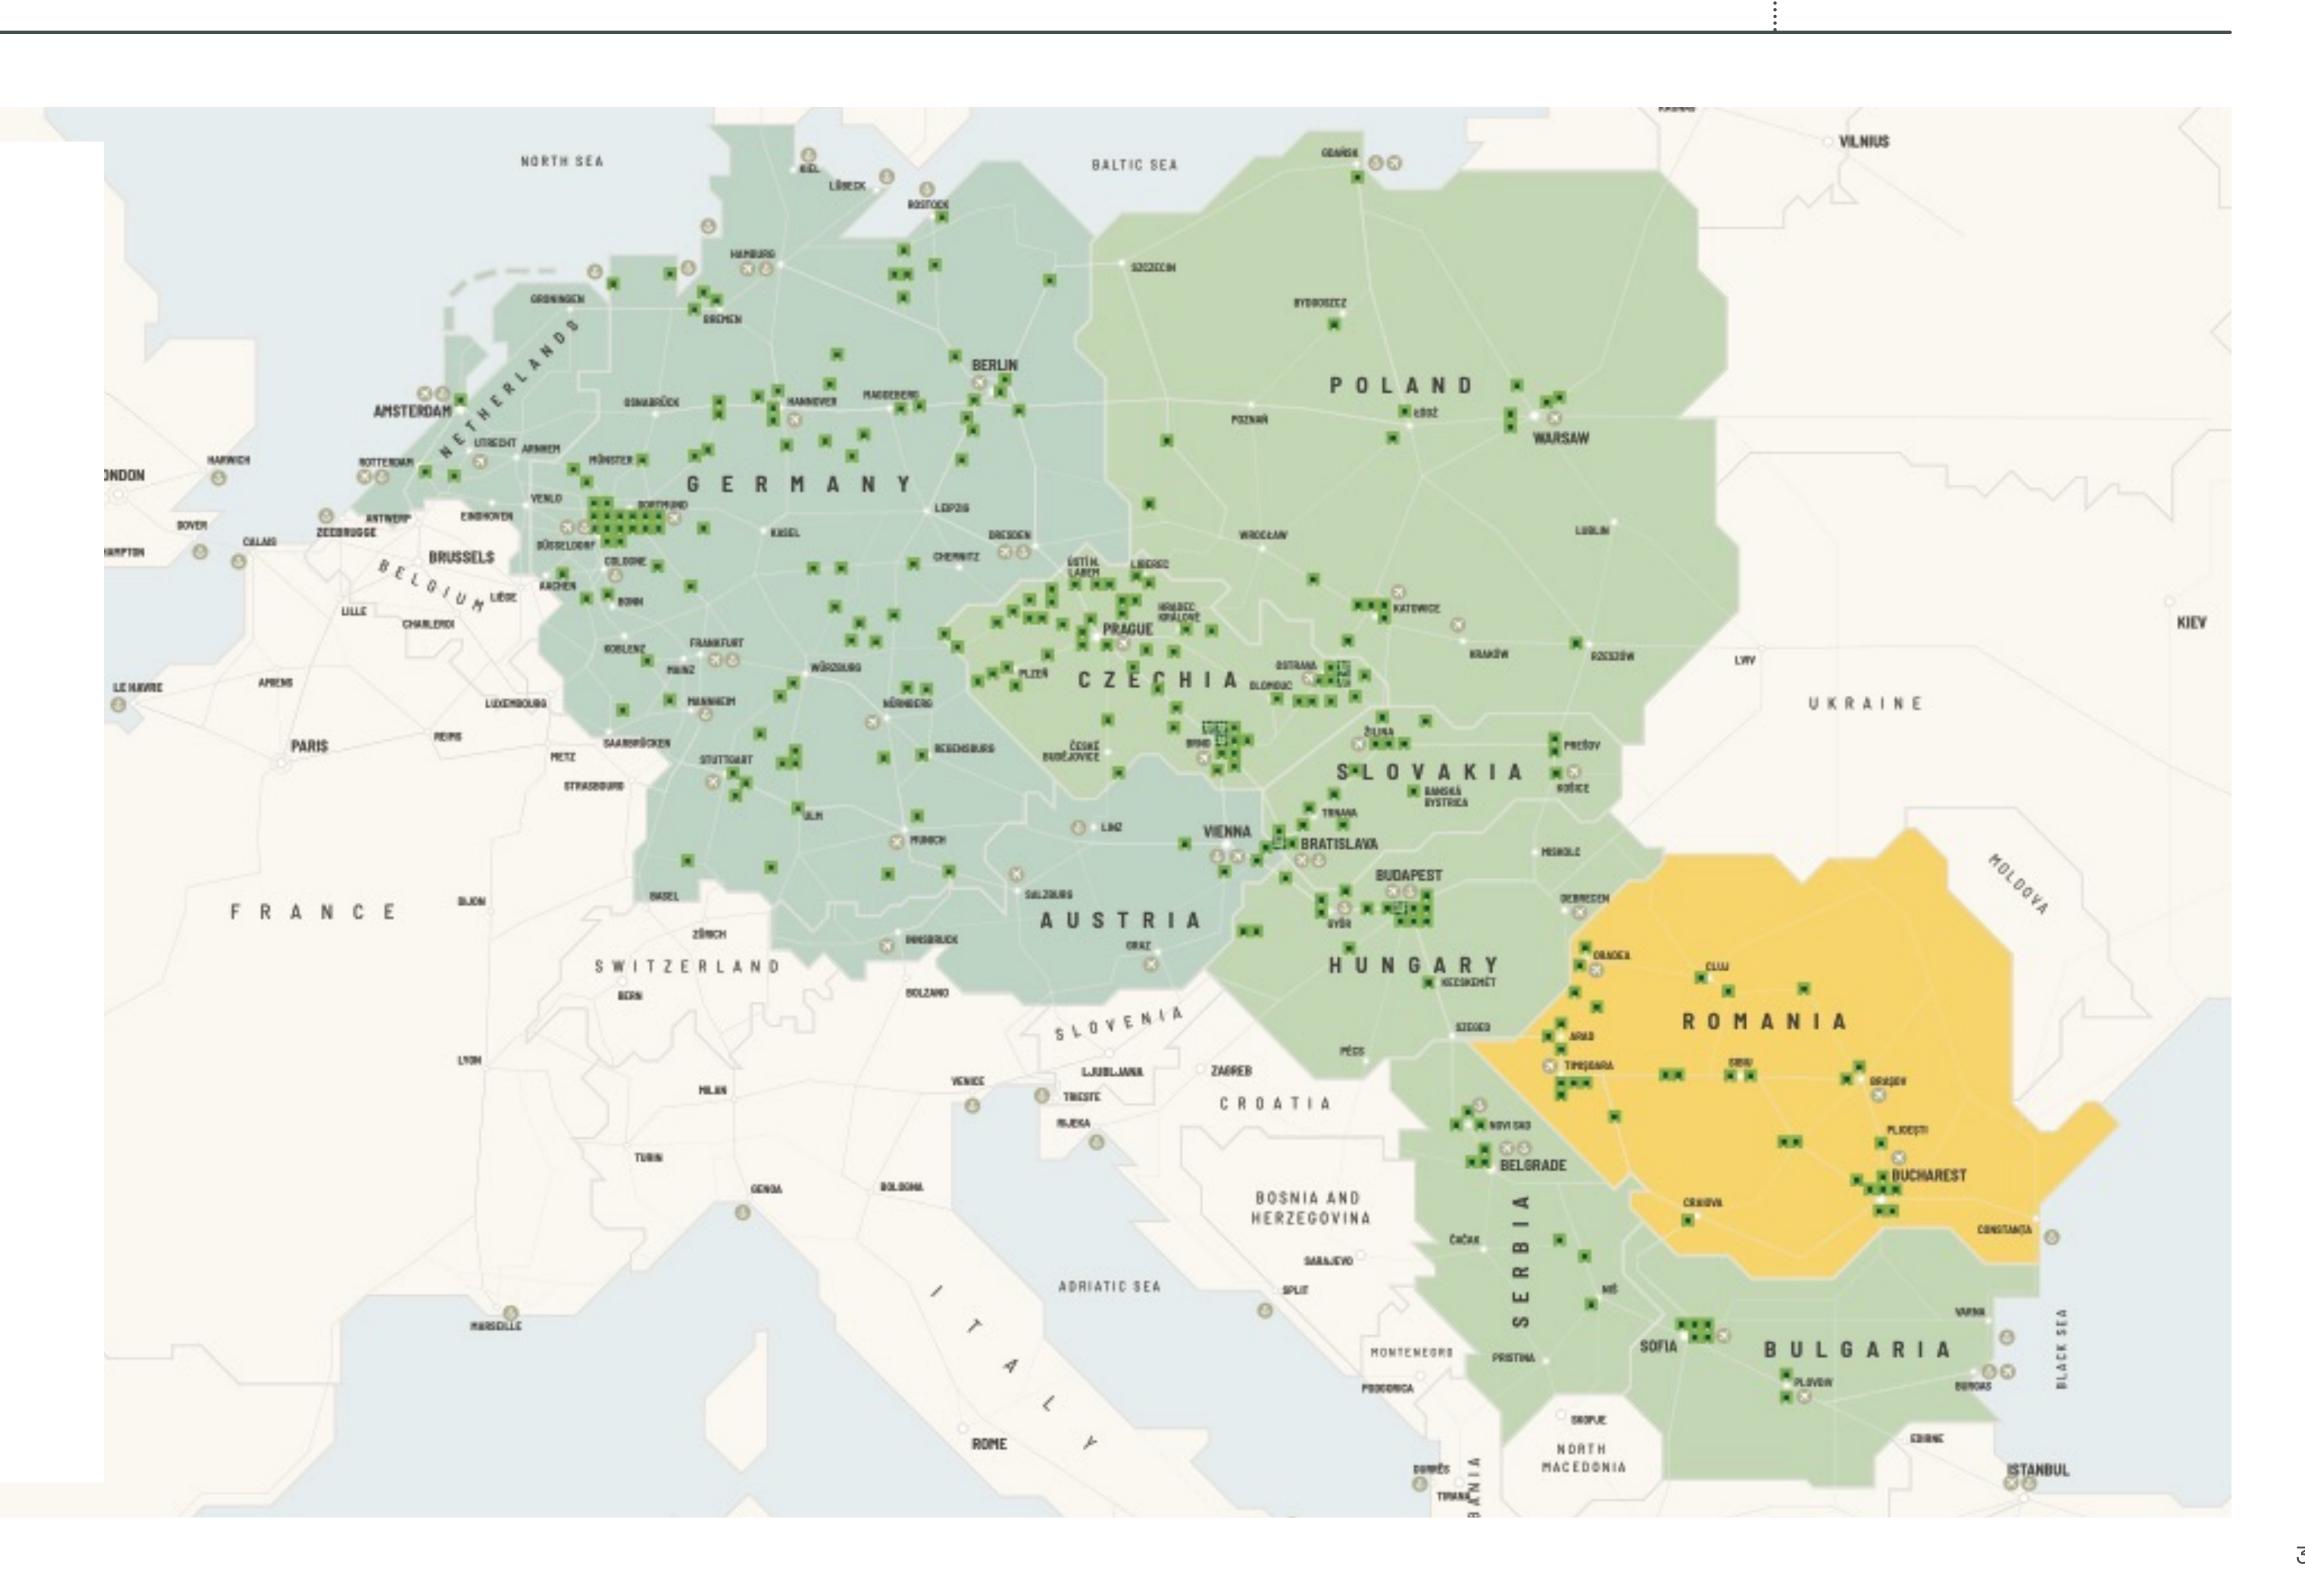

### CTP: Undisputed market leader in Romania

### Strong landbank secured for future growth pipeline

# 202,000 sqm

#### UNDER CONSTRUCTION

- → Ploiești
- → Brasov
- → Bucharest
- $\rightarrow$  Arad

# 3.8 mil. sqm

#### LANDBANK

- → Bucharest
- → Timișoara
- → Oradea
- → Pitești