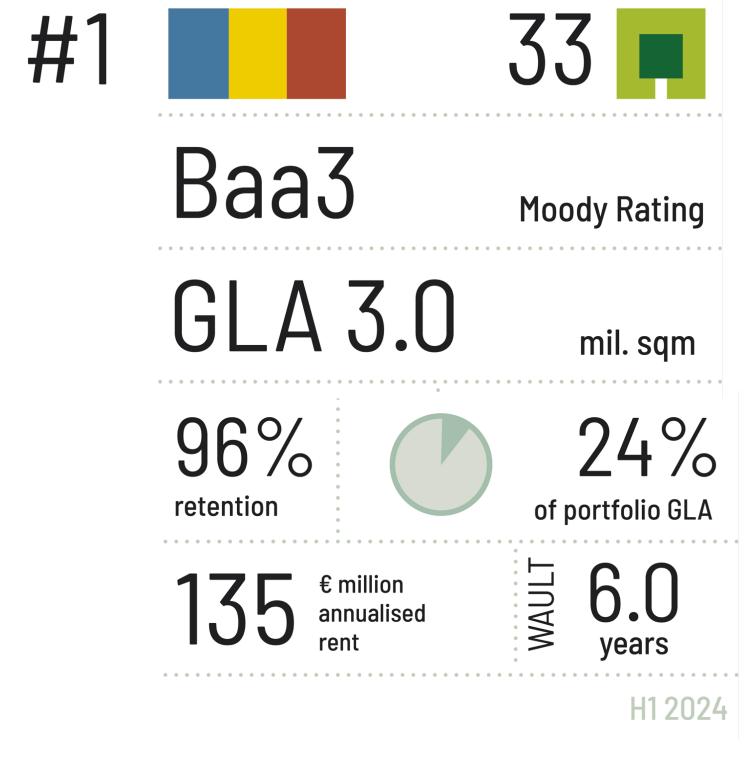

diterranean

#### Session Presenter





### Jovan Radosavljevic, Managing Director, Romania

With extensive experience in driving growth and operational excellence, Jovan brings over 26 years of leadership, including key roles in Romania and North Macedonia, where he implemented successful strategies and championed sustainability initiatives. Under his guidance, CTP will continue to support businesses looking to Romania for its strategic location, skilled workforce, and strong infrastructure.

### The country of opportunity and future growth



2<sup>nd</sup> largest

**Country in CEE** 

\$300 billion

**GDP** growth consistently among top 3 in Europe

20 million

population

6<sup>th</sup> largest

city in Europe is Romania's capital



### CTP: Undisputed market leader in Romania









### Strong landbank secured for future growth pipeline



# 202,000 sqm

#### UNDER CONSTRUCTION

- → Ploiești
- → Brasov
- → Bucharest
- $\rightarrow$  Arad

# 3.8 mil. sqm

#### LANDBANK

- → Bucharest
- → Timișoara
- → Oradea
- → Pitești



### **Bucharest: core of Romanian business**



- >25% of Romania's GDP
- → 2 million residents
- →1 million people workforce
- →200,000 university students



### Bucharest: the regional distribution hub for SEE



- Decentralization of the large DCs in CEE
- Closer to the client, shorter distribution times, smaller carbon footprint













# CTP strategically positioned to leverage infrastructure improvements for growth



- → 6 parks near both the inner and new outer (A0) ring roads
- → Offering 1.8 million sqm GLA
- → With 1 million sqm