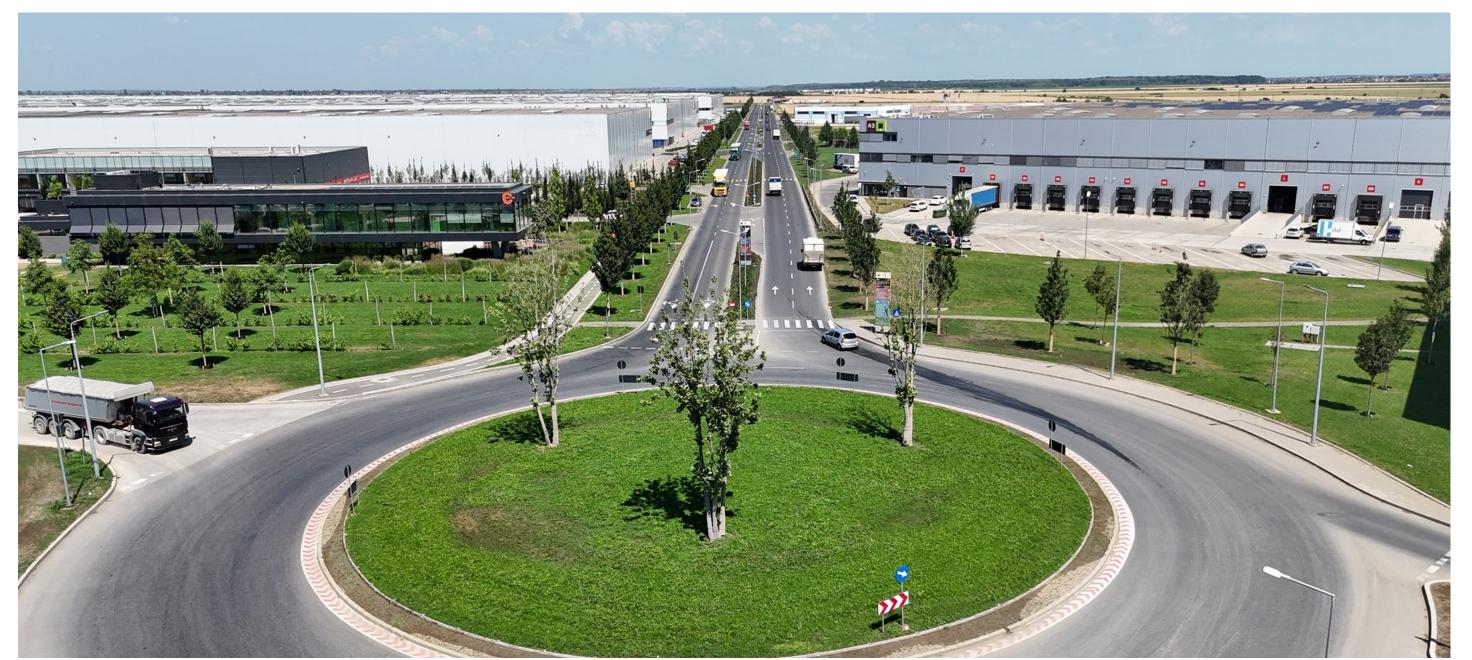

orkforce
- →200,000 university students



### Bucharest: the regional distribution hub for SEE



- Decentralization of the large DCs in CEE
- Closer to the client, shorter distribution times, smaller carbon footprint













# CTP strategically positioned to leverage infrastructure improvements for growth



- → 6 parks near both the inner and new outer (A0) ring roads
- → Offering 1.8 million sqm GLA
- → With 1 million sqm development opportunity
- → Ring Road: 70,000 cars / day
- → A0 Ring Road: **150,000** cars/day capacity

A0 Ring Road (under construction)

Bucharest Ring Road

Regional Roads



### More than parks, we develop communities



- → Welcoming environment that feels like home
- → Includes CTP's unique Clubahaus facilities
- 3,000 people working for premium clients













Education & training



Restaurants & amenities



Medical care on site



Landscaping



Electric charger



Public transport



**AROUND THE PARK** 









### CTPark Bucharest West: Europe's largest business park





### Driving success across Romania





- Bucharest: top choice regional
   DC's serving both Europe and
   near East
- → Regional cities of
   Brasov, Timisoara, Arad,
   Oradea: manufacturing
   centres with strong historical
   tradition & cost effective

### Case Study: Developing a central logistics hub





# Ploiești



#### TOTAL SIZE

85,000 sqm

#### **INDUSTRY**

Retail

#### SPACE TYPE

Warehouse, distribution service

Up to 1,000 jobs to be created in the next 5 years





### Case Study: Manufacturing project from scratch







#### TOTAL SIZE