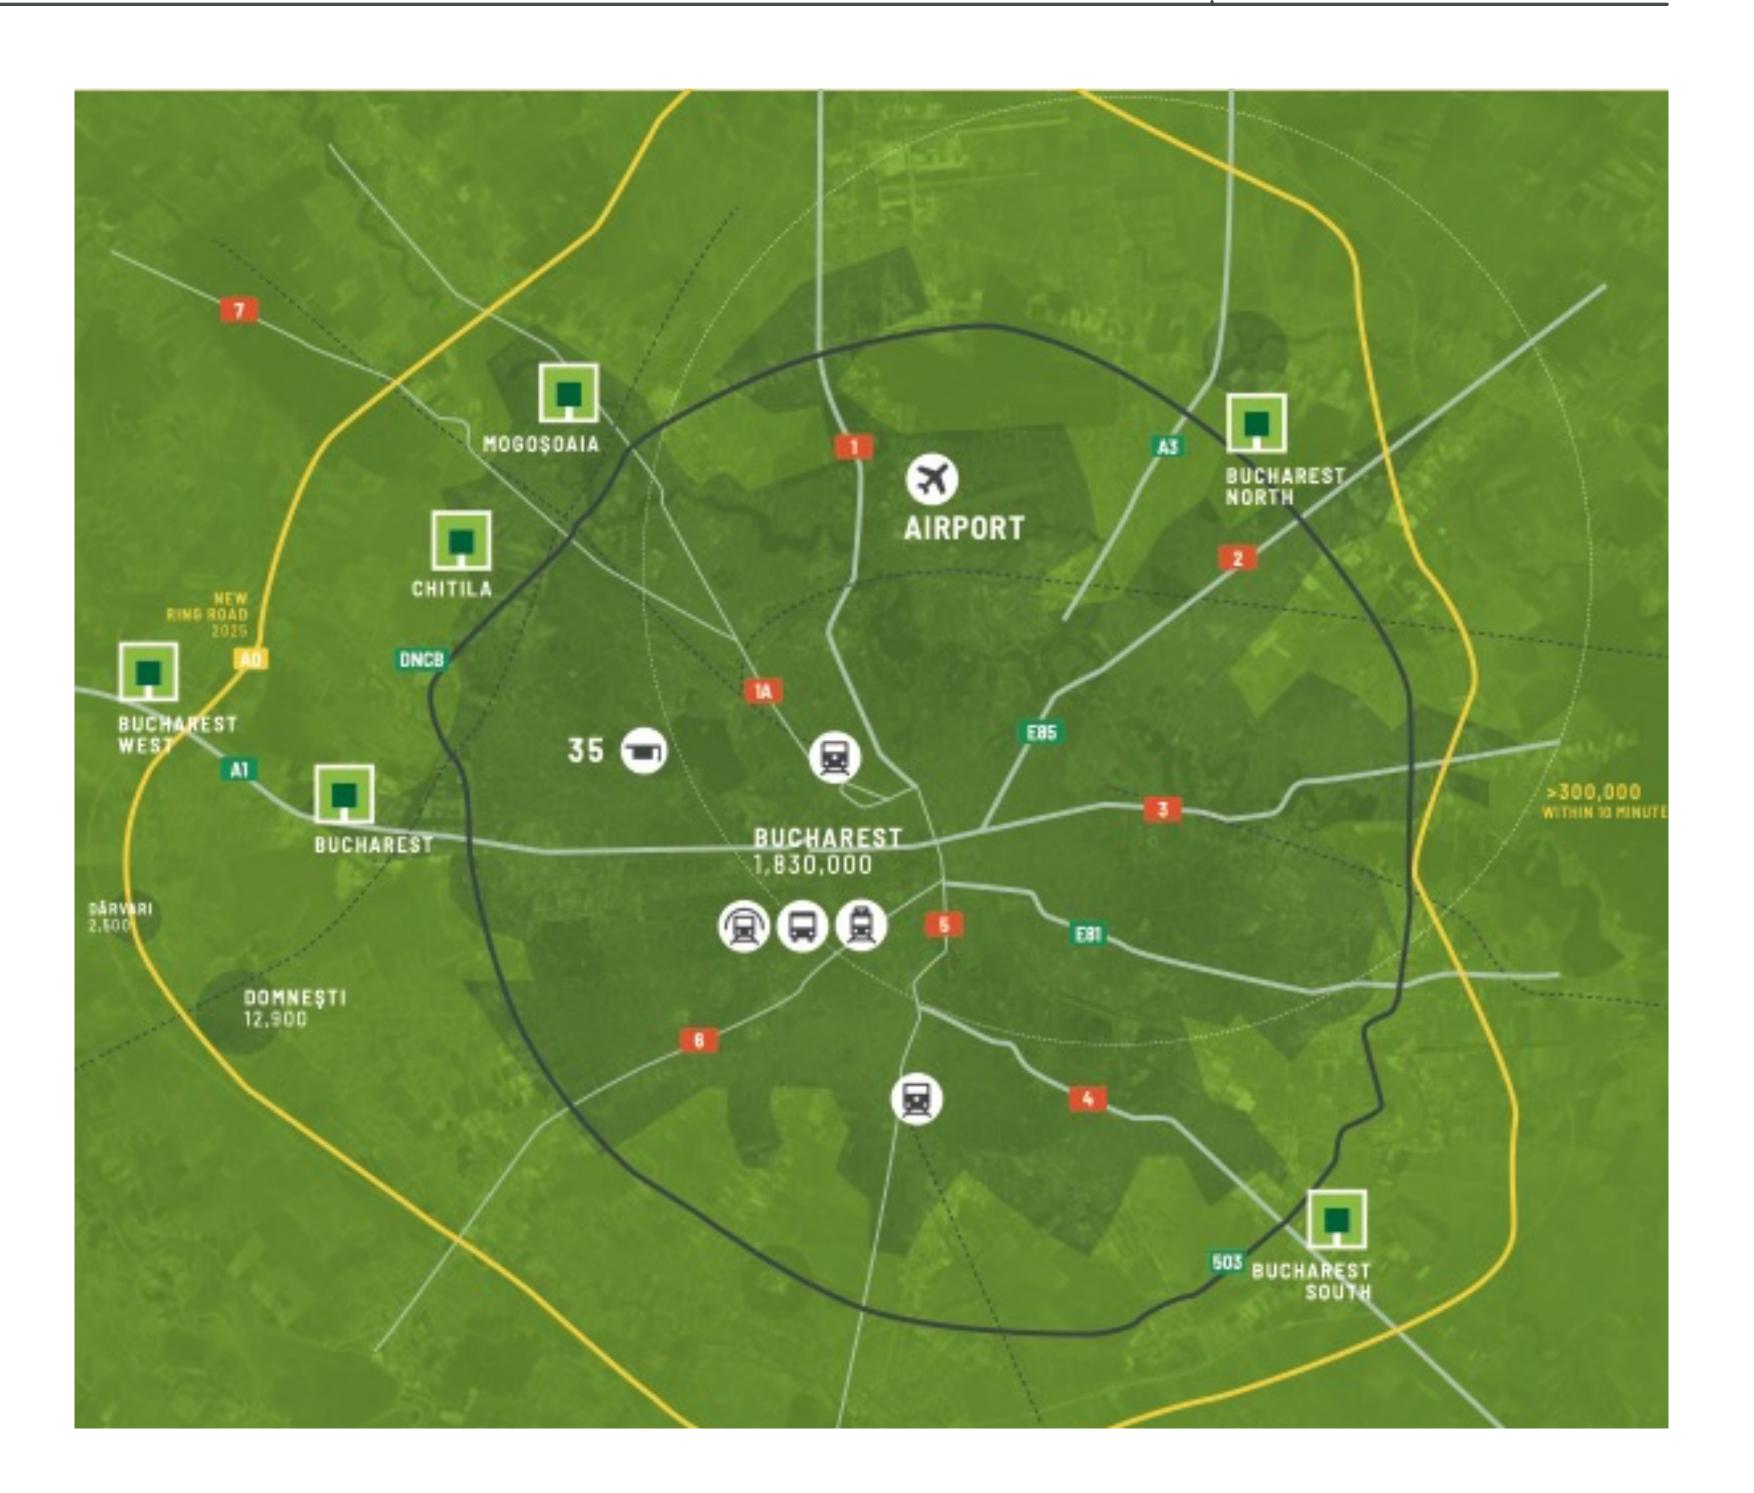

# CTP strategically positioned to leverage infrastructure improvements for growth

- → 6 parks near both the inner and new outer (A0) ring roads
- → Offering 1.8 million sqm GLA
- → With 1 million sqm development opportunity
- → Ring Road: 70,000 cars / day
- → A0 Ring Road: **150,000** cars/day capacity

A0 Ring Road (under construction)

Bucharest Ring Road

Regional Roads