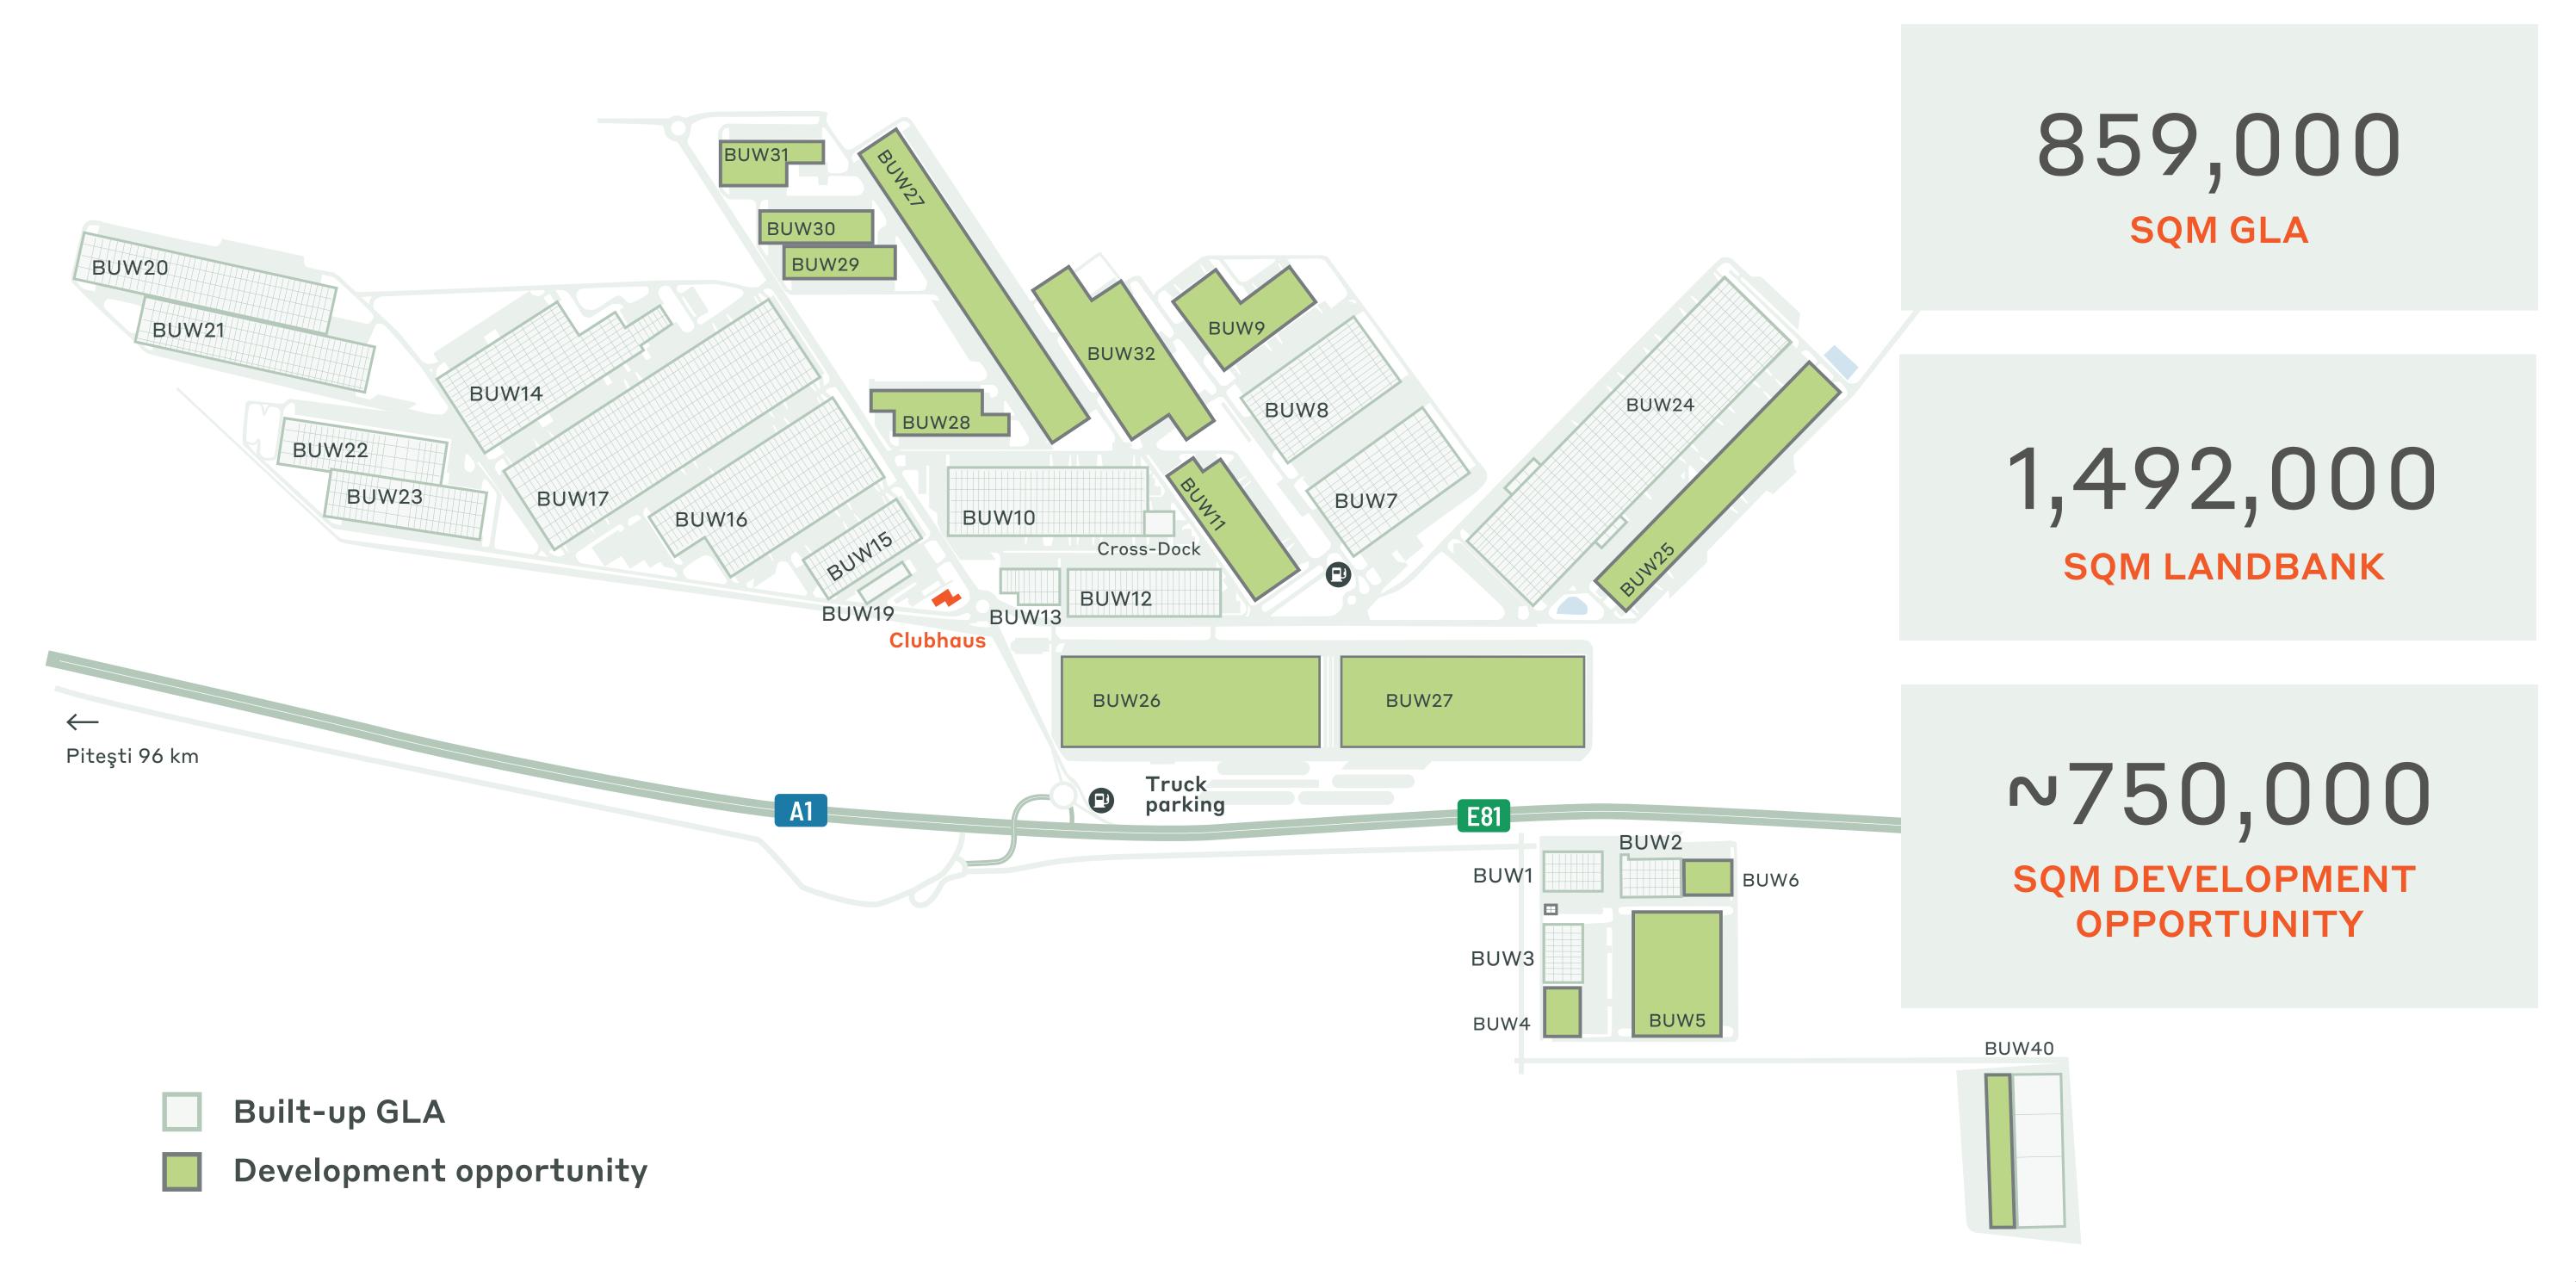

CTP strategically positioned to leverage infrastructure improvements for growth



- → 6 parks near both the inner and new outer (A0) ring roads
- → Offering 1.8 million sqm GLA
- → With 1 million sqm development opportunity
- → Ring Road: 70,000 cars / day
- → A0 Ring Road: **150,000** cars/day capacity

A0 Ring Road (under construction)

Bucharest Ring Road

Regional Roads



### More than parks, we develop communities



- → Welcoming environment that feels like home
- → Includes CTP's unique Clubahaus facilities
- 3,000 people working for premium clients













Education & training



Restaurants & amenities



Medical care on site



Landscaping



Electric charger



Public transport



**AROUND THE PARK** 









### CTPark Bucharest West: Europe's largest business park





### Driving success across Romania





- Bucharest: top choice regional
   DC's serving both Europe and
   near East
- → Regional cities of
   Brasov, Timisoara, Arad,
   Oradea: manufacturing
   centres with strong historical
   tradition & cost effective

### Case Study: Developing a central logistics hub





# Ploiești



#### TOTAL SIZE

85,000 sqm

#### **INDUSTRY**

Retail

#### SPACE TYPE

Warehouse, distribution service

Up to 1,000 jobs to be created in the next 5 years





### Case Study: Manufacturing project from scratch







#### TOTAL SIZE

18,000 sqm

#### **INDUSTRY**

Manufacturing

#### **SPACE TYPE**

Warehouse, office

600 jobs to be created in the next three years





### Case Study: The first air cargoterminal in Romania





## Oradea Cargo Terminal

#### TOT