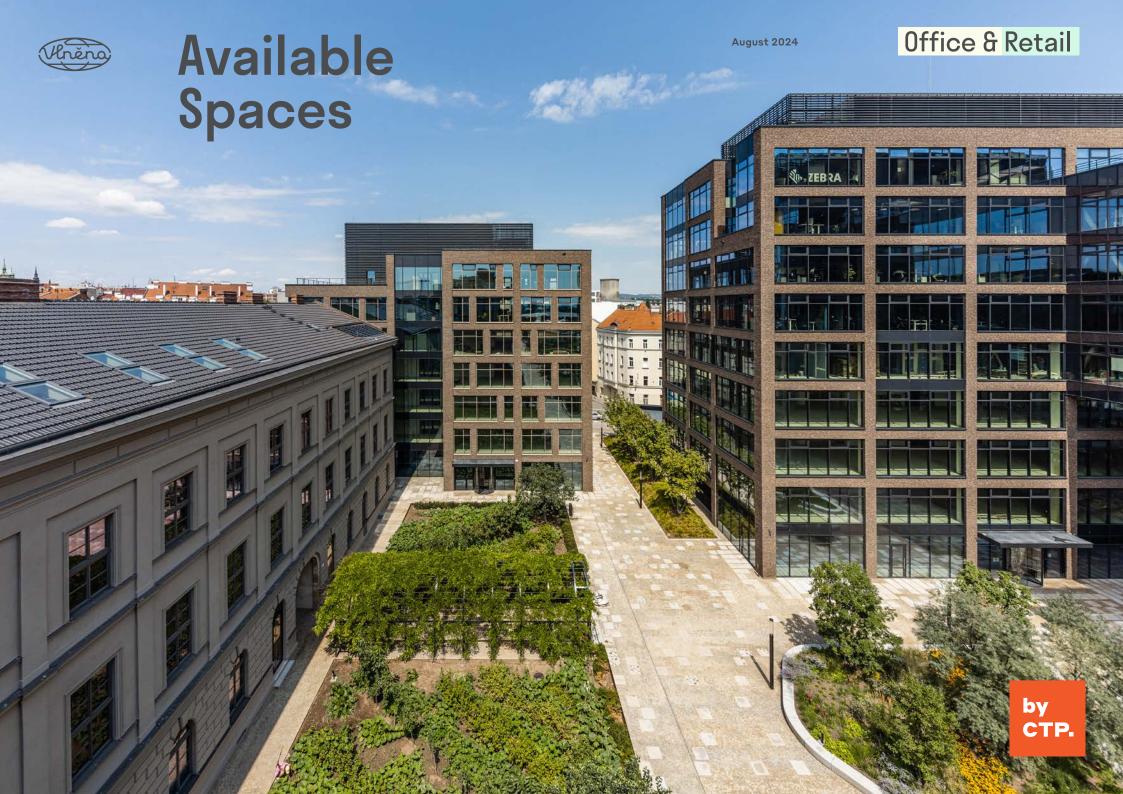

## Available Spaces

| Building | Floor   | Netto<br>(sqm) | Brutto<br>(sqm) | Terrace<br>(sqm) | Details                            |
|----------|---------|----------------|-----------------|------------------|------------------------------------|
| A        | Floor 1 | 198            | 198             | -                | Shell & Core                       |
|          | Floor 2 | 311            | 348             | 49               | As is                              |
|          | Floor 3 | 832            | 893             | _                | As is                              |
| D        | Floor 1 | 143            | 143             | -                | Shell & Core                       |
|          | Floor 3 | 356            | 388             | -                | Open Office Standard               |
| F        | Floor 1 | 124            | 124             | -                | Shell & Core                       |
| G        | Floor 2 | 469            | 506             | 17               | Open Office Standard               |
| Н        | Floor 2 | 637            | 700             | -                | As is / Available<br>from 1.2.2025 |
|          | Floor 3 | 667            | 730             | -                | As is / Available<br>from 1.2.2025 |
|          | Floor 4 | 699            | 762             | -                | As is / Available<br>from 1.2.2025 |
|          | Floor 5 | 731            | 794             | -                | As is / Available<br>from 1.2.2025 |
|          | Floor 6 | 764            | 827             | -                | As is / Available<br>from 1.2.2025 |
|          | Floor 7 | 798            | 861             | -                | As is / Available<br>from 1.2.2025 |
|          | Floor 8 | 834            | 897             | -                | As is / Available<br>from 1.2.2025 |
|          | Floor 9 | 409            | 472             | 472              | As is / Available<br>from 1.2.2025 |