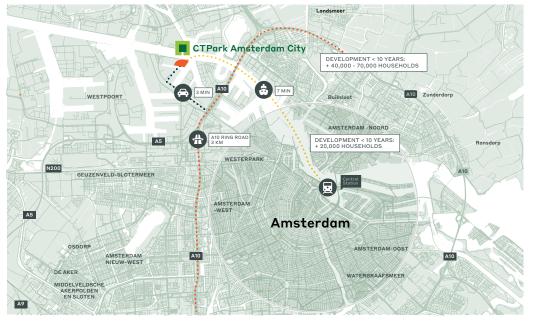

## PARK BENEFITS

CTPark Amsterdam City is the first innovative multimodal, multi-storey inner-city logistics hub in the Netherlands. The development is a sustainable, with BREEAM Excellent and A+++++ rated specialised logistics and production center, ideal for last-mile logistics and production companies looking to improve their sustainability credentials. With over 120,000 sum GLA, the park is perfect for both large and small firms.