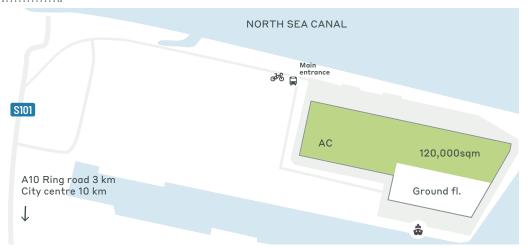

## PARK BENEFITS

CTPark Amsterdam City is the first innovative multimodal, multi-storey inner-city logistics hub in the Netherlands. The development is a sustainable, with BREEAM Excellent and A+++++ rated specialised logistics and production center, ideal for last-mile logistics and production companies looking to improve their sustainability credentials. With over 120,000 sum GLA, the park is perfect for both large and small firms.

## **Robert Tiemens**

Leasing Manager Netherlands +31 6 51 41 21 03 robert.tiemens@ctp.eu

SITEPLAN . . . . . . . . . . . . .