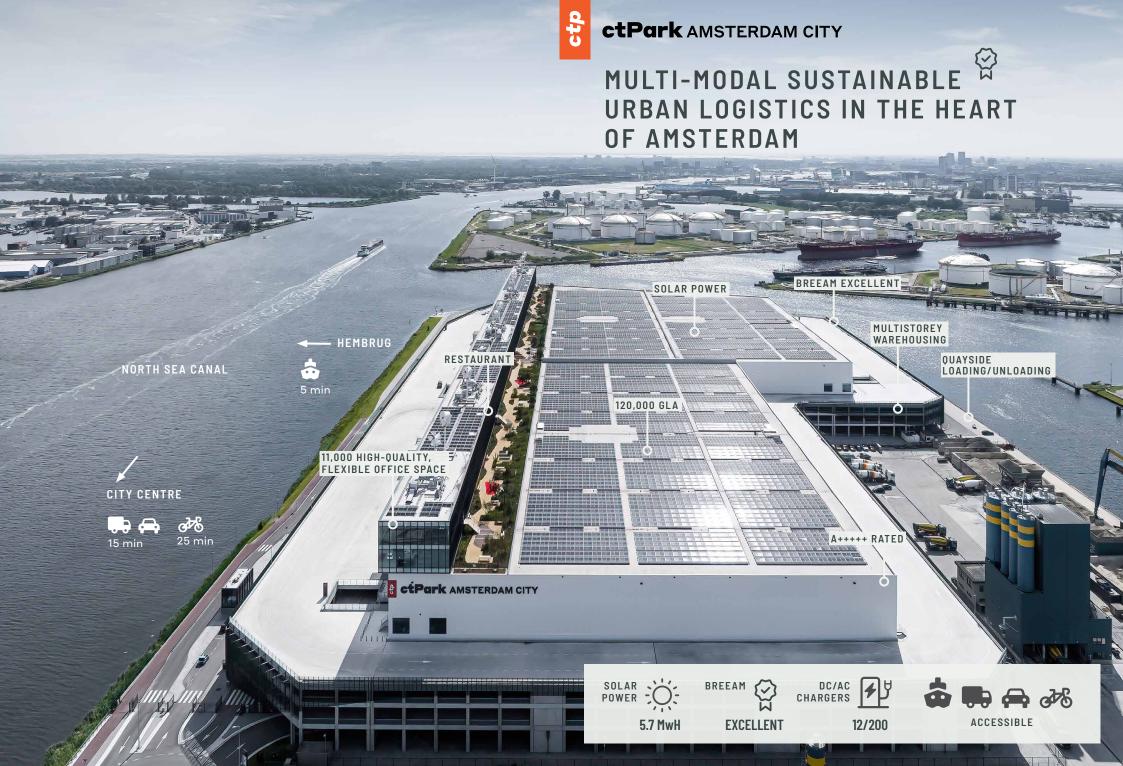

## PARK BENEFITS

CTPark Amsterdam City is the first innovative multimodal, multi-storey inner-city logistics hub in the Netherlands. The development is a sustainable, with BREEAM Excellent and A+++++ rated specialised logistics and production center, ideal for last-mile logistics and production companies looking to improve their sustainability credentials. With over 120,000 sum GLA, the park is perfect for both large and small firms.