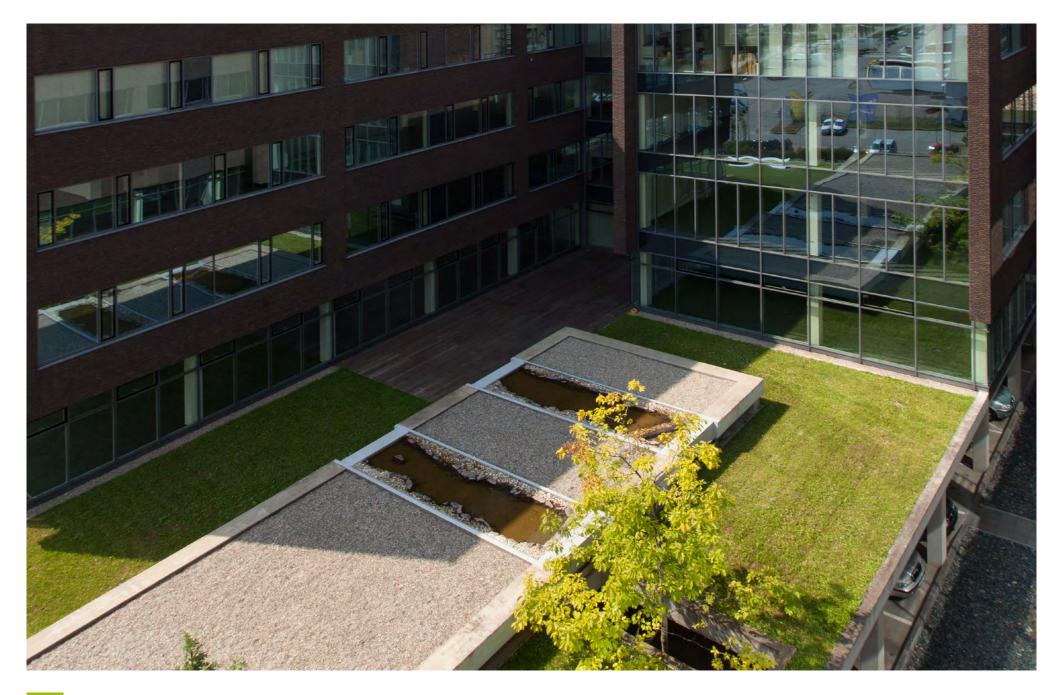

#### STANDARDS

- High-tech modern space
- Flexible floor plans
- Fully customisable for specific business processes
- Raised floors
- 2.8 m clear height
- Energy efficient, modern HVAC systems
- Ample parking & public transport connectivity
- Cafe, canteens and other business services
- Well kept gardens and green outside areas
- Energy efficient and sustainable technologies