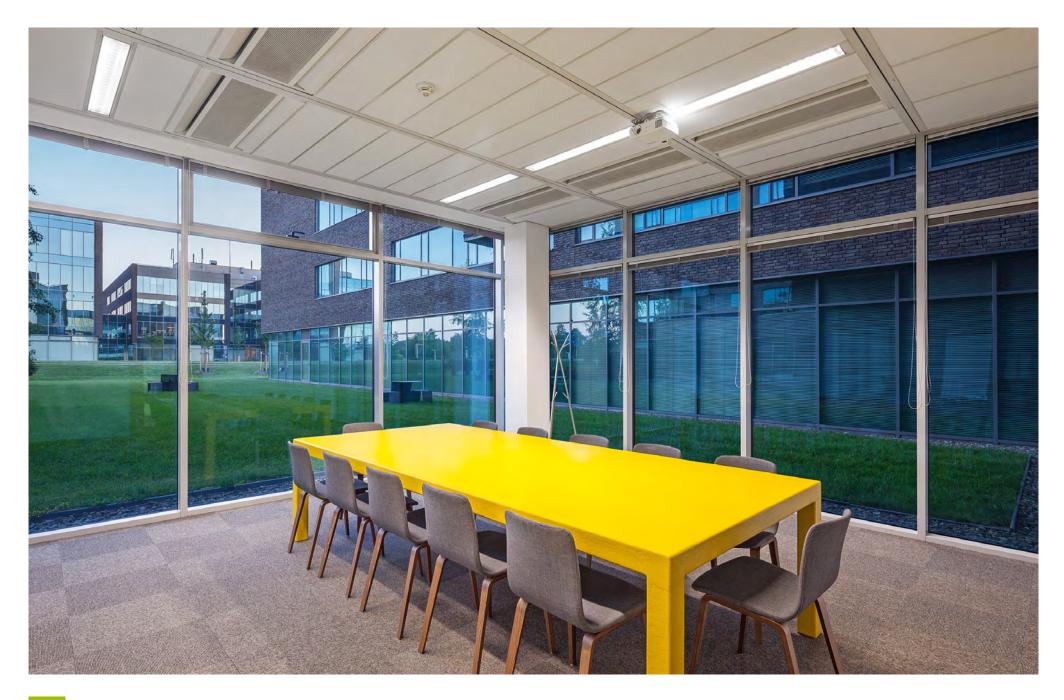

#### STANDARDS

- High-tech modern space
- Flexible floor plans
- Fully customisable for specific business processes
- Raised floors
- 2.8 m clear height
- Energy efficient, modern HVAC systems
- Ample parking & public transport connectivity
- Cafe, canteens and other business services
- Well kept gardens and green outside areas
- Energy efficient and sustainable technologies