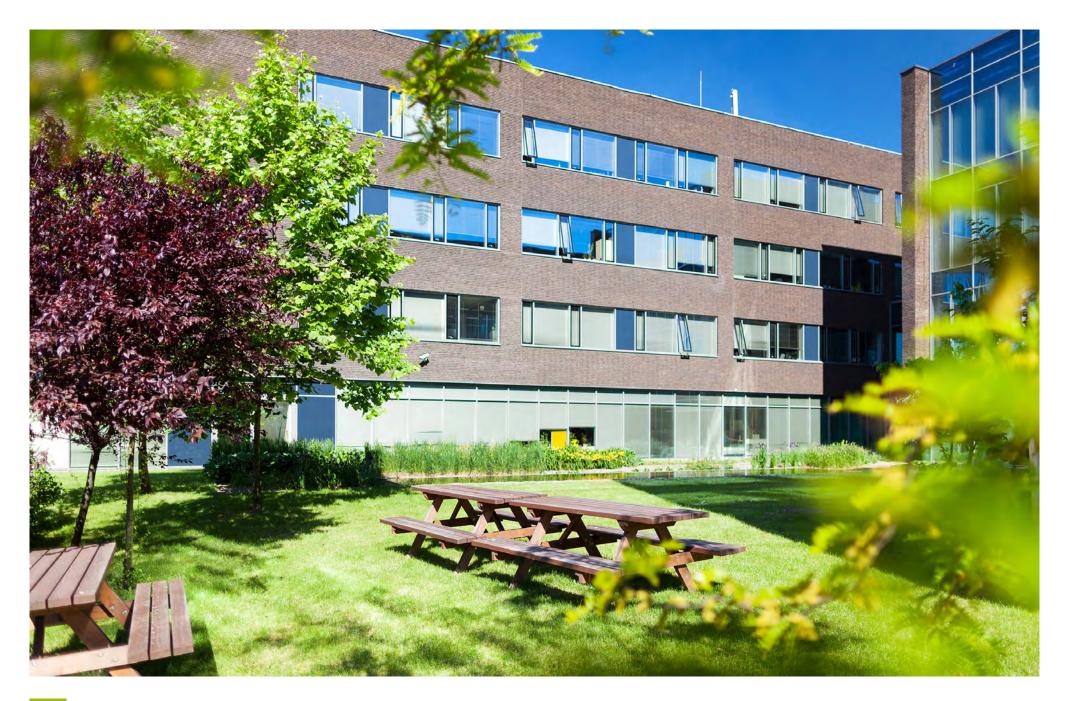

#### OVERVIEW

CTOffice is a modern, high-quality, cost-effective facility ideal for service centres, software/equipment design, R&D and back-office operations. Flexible floor plans support customisation and future expansion. CTOffice features A-class infrastructure, landscaped gardens, onsite public transport services and 24-hour security. Business services and amenities include restaurants, cafes, fitness centres, banks, dry cleaners, ATM among others.

#### STANDARDS

- High-tech modern space
- Flexible floor plans
- Fully customisable for specific business processes
- Raised floors
- 2.8 m clear height
- Energy efficient, modern HVAC systems
- Ample parking & public transport connectivity
- Cafe, canteens and other business services
- Well kept gardens and green outside areas
- Energy efficient and sustainable technologies