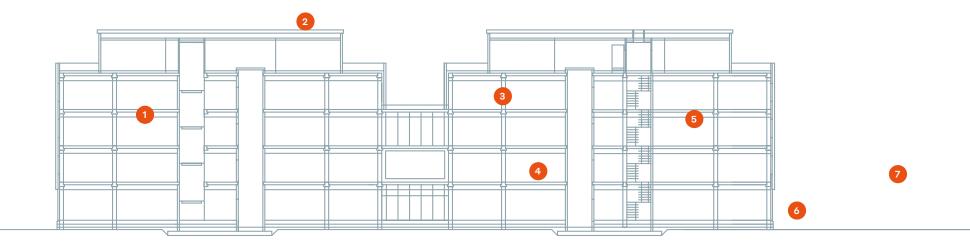

#### STANDARDS

- High-tech modern space
- Flexible floor plans
- Fully customisable for specific business processes
- Raised floors
- 2.8 m clear height
- Energy efficient, modern HVAC systems
- Ample parking & public transport connectivity
- Cafe, canteens and other business services
- Well kept gardens and green outside areas
- Energy efficient and sustainable technologies

- Raised floors
- <sup>2</sup> Energy efficient, modern HVAC systems
- I Flexible floor plans
- 2.8 m clear height
- Energy efficient and sustainable technologies
- O Ample covered and outdoor parking
- Well kept gardens and green outside areas