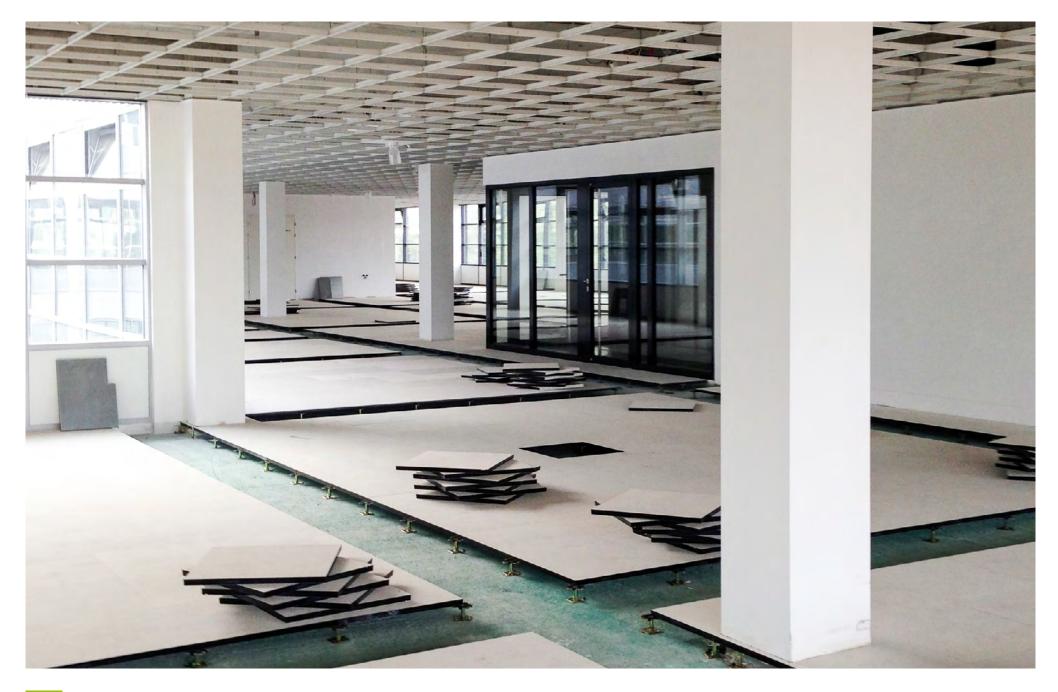

#### STANDARDS

- High-tech modern space
- Flexible floor plans
- Fully customisable for specific business processes
- Raised floors
- 2.8 m clear height
- Energy efficient, modern HVAC systems
- Ample parking & public transport connectivity
- Cafe, canteens and other business services
- Well kept gardens and green outside areas
- Energy efficient and sustainable technologies

- Raised floors
- <sup>2</sup> Energy efficient, modern HVAC systems
- I Flexible floor plans
- 2.8 m clear height
- Energy efficient and sustainable technologies
- O Ample covered and outdoor parking
- Well kept gardens and green outside areas