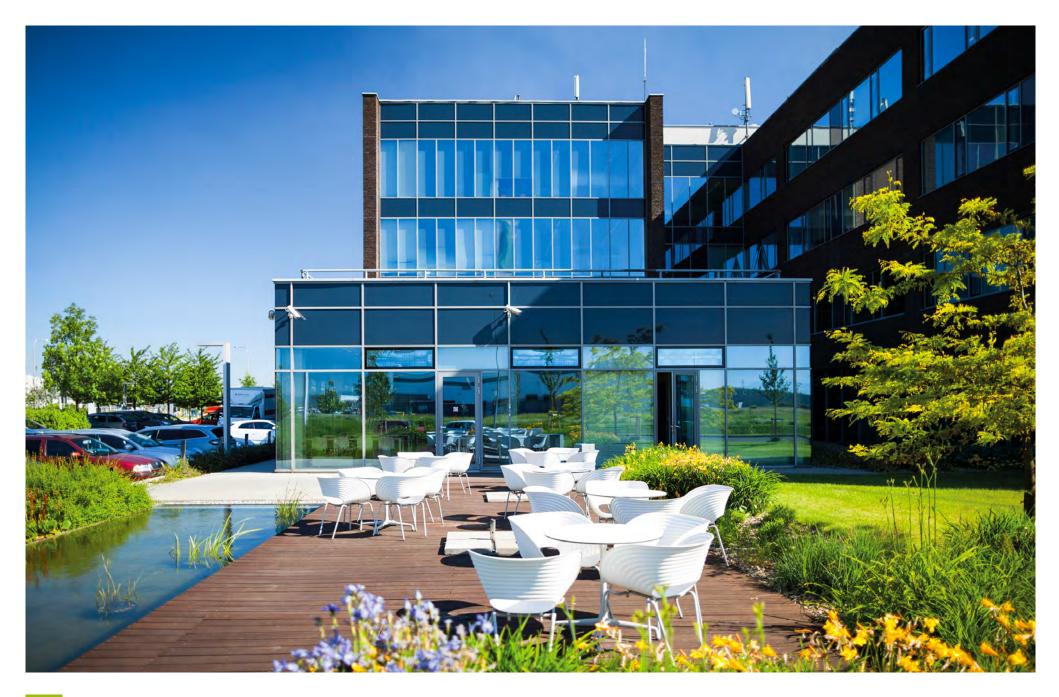

#### OVERVIEW

CTOffice is a modern, high-quality, cost-effective facility ideal for service centres, software/equipment design, R&D and back-office operations. Flexible floor plans support customisation and future expansion. CTOffice features A-class infrastructure, landscaped gardens, onsite public transport services and 24-hour security. Business services and amenities include restaurants, cafes, fitness centres, banks, dry cleaners, ATM among others.

#### STANDARDS

- High-tech modern space
- Flexible floor plans
- Fully customisable for specific business processes
- Raised floors
- 2.8 m clear height
- Energy efficient, modern HVAC systems
- Ample parking & public transport connectivity
- Cafe, canteens and other business services
- Well kept gardens and green outside areas
- Energy efficient and sustainable technologies