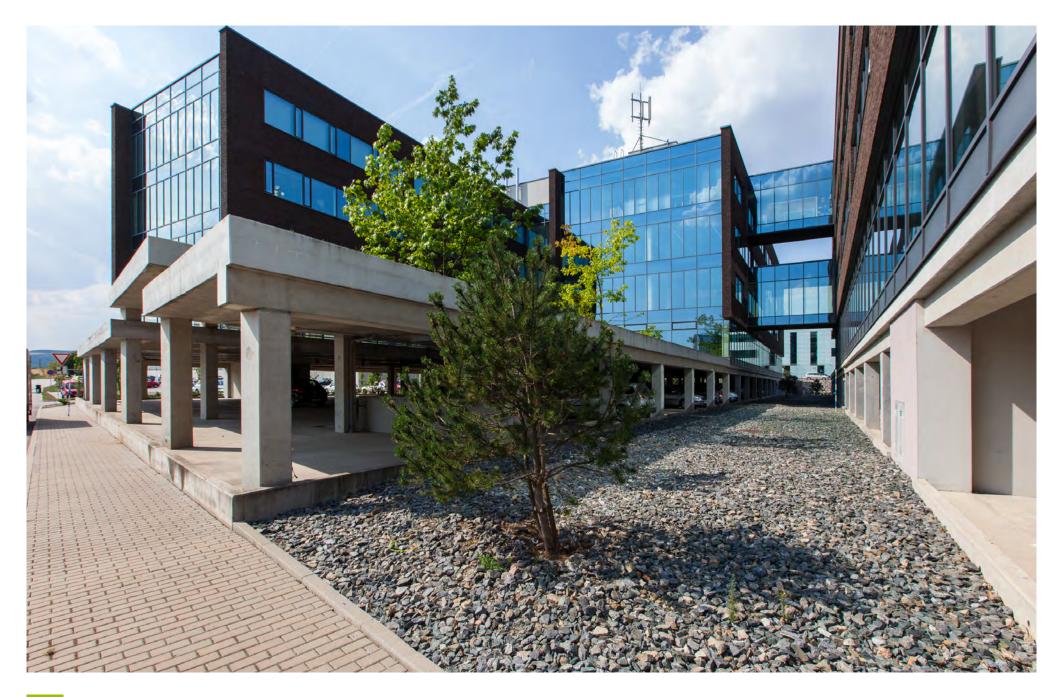

#### OVERVIEW

CTOffice is a modern, high-quality, cost-effective facility ideal for service centres, software/equipment design, R&D and back-office operations. Flexible floor plans support customisation and future expansion. CTOffice features A-class infrastructure, landscaped gardens, onsite public transport services and 24-hour security. Business services and amenities include restaurants, cafes, fitness centres, banks, dry cleaners, ATM among others.

#### STANDARDS

- High-tech modern space
- Flexible floor plans
- Fully customisable for specific business processes
- Raised floors
- 2.8 m clear height
- Energy efficient, modern HVAC systems
- Ample parking & public transport connectivity
- Cafe, canteens and other business services
- Well kept gardens and green outside areas
- Energy efficient and sustainable technologies