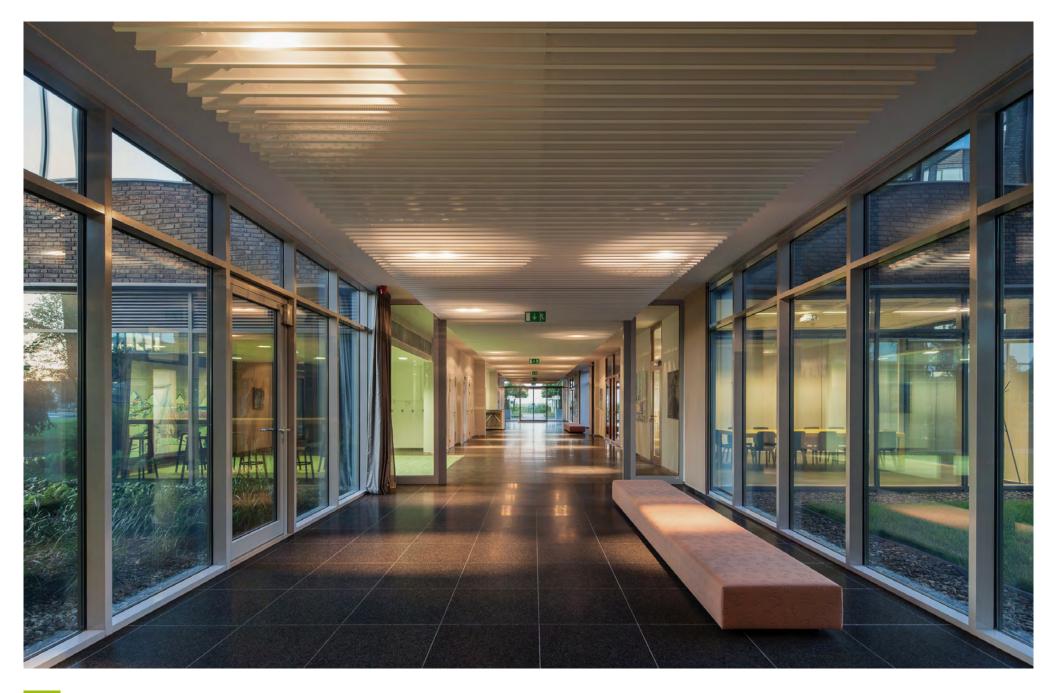

#### OVERVIEW

CTOffice is a modern, high-quality, cost-effective facility ideal for service centres, software/equipment design, R&D and back-office operations. Flexible floor plans support customisation and future expansion. CTOffice features A-class infrastructure, landscaped gardens, onsite public transport services and 24-hour security. Business services and amenities include restaurants, cafes, fitness centres, banks, dry cleaners, ATM among others.

#### STANDARDS

- High-tech modern space
- Flexible floor plans
- Fully customisable for specific business processes
- Raised floors
- 2.8 m clear height
- Energy efficient, modern HVAC systems
- Ample parking & public transport connectivity
- Cafe, canteens and other business services
- Well kept gardens and green outside areas
- Energy efficient and sustainable technologies