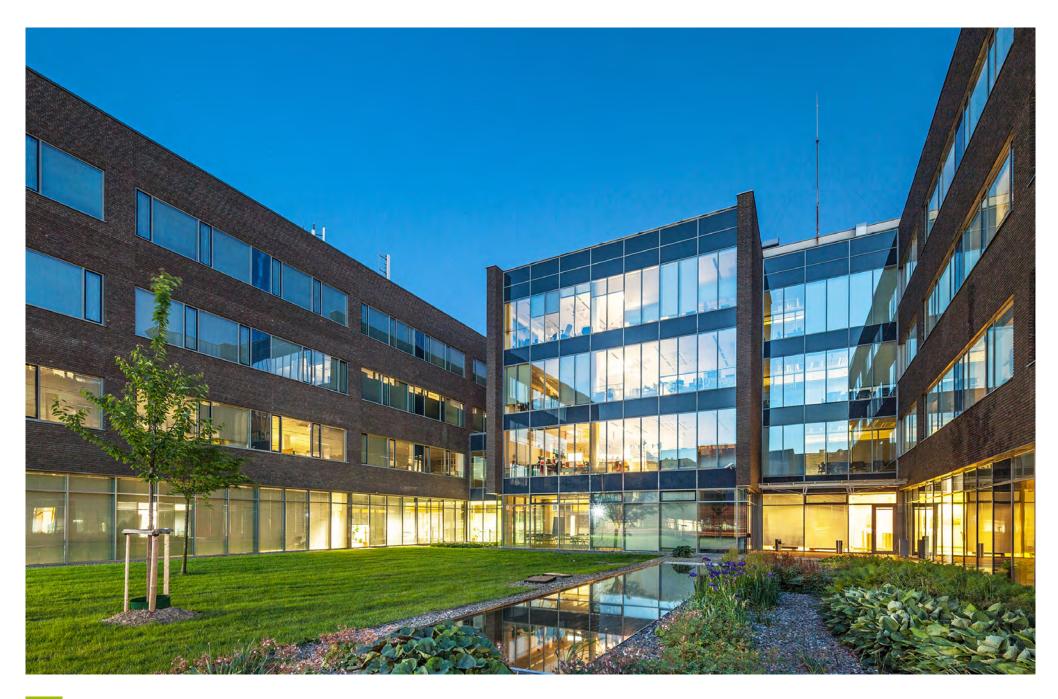

#### OVERVIEW

CTOffice is a modern, high-quality, cost-effective facility ideal for service centres, software/equipment design, R&D and back-office operations. Flexible floor plans support customisation and future expansion. CTOffice features A-class infrastructure, landscaped gardens, onsite public transport services and 24-hour security. Business services and amenities include restaurants, cafes, fitness centres, banks, dry cleaners, ATM among others.

#### STANDARDS

- High-tech modern space
- Flexible floor plans
- Fully customisable for specific business processes
- Raised floors
- 2.8 m clear height
- Energy efficient, modern HVAC systems
- Ample parking & public transport connectivity
- Cafe, canteens and other business services
- Well kept gardens and green outside areas
- Energy efficient and sustainable technologies