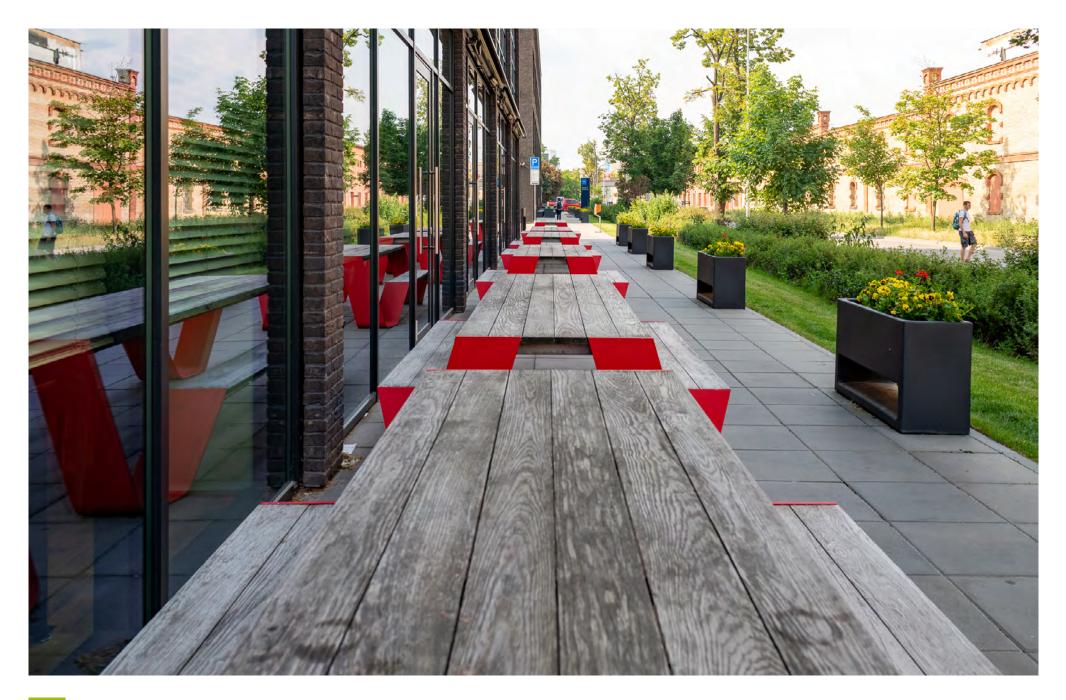

#### OVERVIEW

CTOffice is a modern, high-quality, cost-effective facility ideal for service centres, software/equipment design, R&D and back-office operations. Flexible floor plans support customisation and future expansion. CTOffice features A-class infrastructure, landscaped gardens, onsite public transport services and 24-hour security. Business services and amenities include restaurants, cafes, fitness centres, banks, dry cleaners, ATM among others.

#### STANDARDS

- High-tech modern space
- Flexible floor plans
- Fully customisable for specific business processes
- Raised floors
- 2.8 m clear height
- Energy efficient, modern HVAC systems
- Ample parking & public transport connectivity
- Cafe, canteens and other business services
- Well kept gardens and green outside areas
- Energy efficient and sustainable technologies