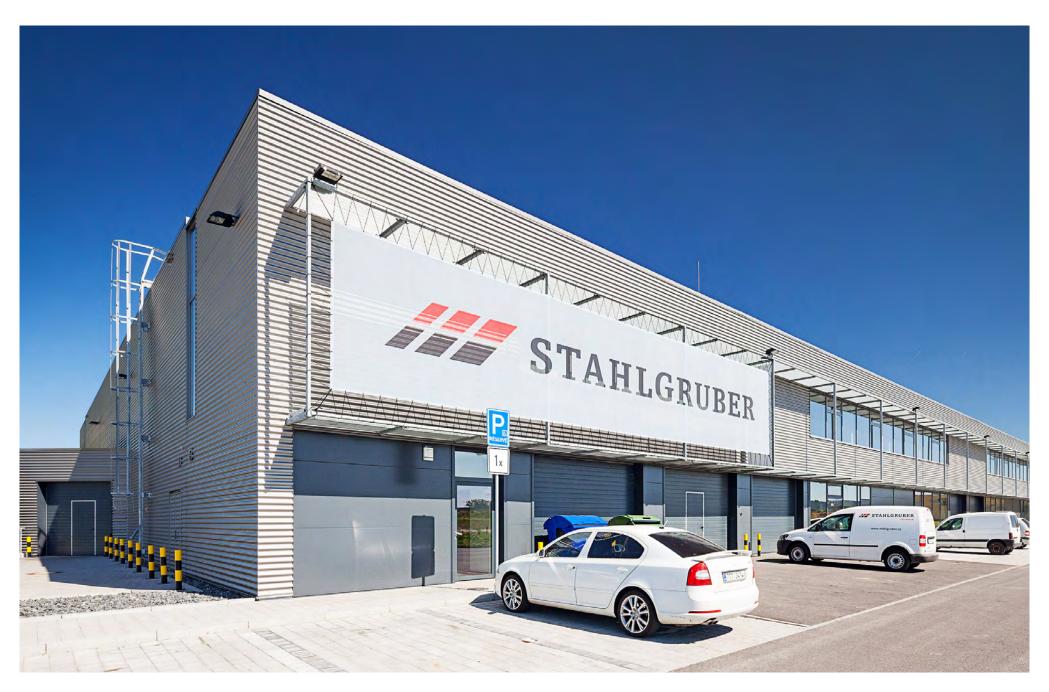

re currently available at CTPark Plzeň, CTPark Ostrava and Ponāvka, in Brno city centre.

### STANDARDS

- 3-in-1 functionality
- Ideal for SMEs
- Expandable & Combinable
- ► Immediate move-in
- Built with energy efficient and sustainable technologies

### SELECTED CLIENTS

ABB

Adestra

AG Foods

Alfmeier

Amtech

**ARC Robotics** 

Ascendium

Autocora

Brammer

Bystronic Mitsubishi

Car Tec

Cat Cut

Club Café

Federal Mogul

Izopol

Lebon

Lektronix

Linde

Maka Thermo

Megatech

Shape

Stahlgruber

Wacker

Window Holding

Würth

Zenit



- Drive-in access
- 4 High visibility tenant branding opportunies
- 3 Flexible office space
- Oustomisable retail space
- 5 High standard warehouse/production space
- Natural lighting
- 7 m clear height
- In Energy efficient technologies built in