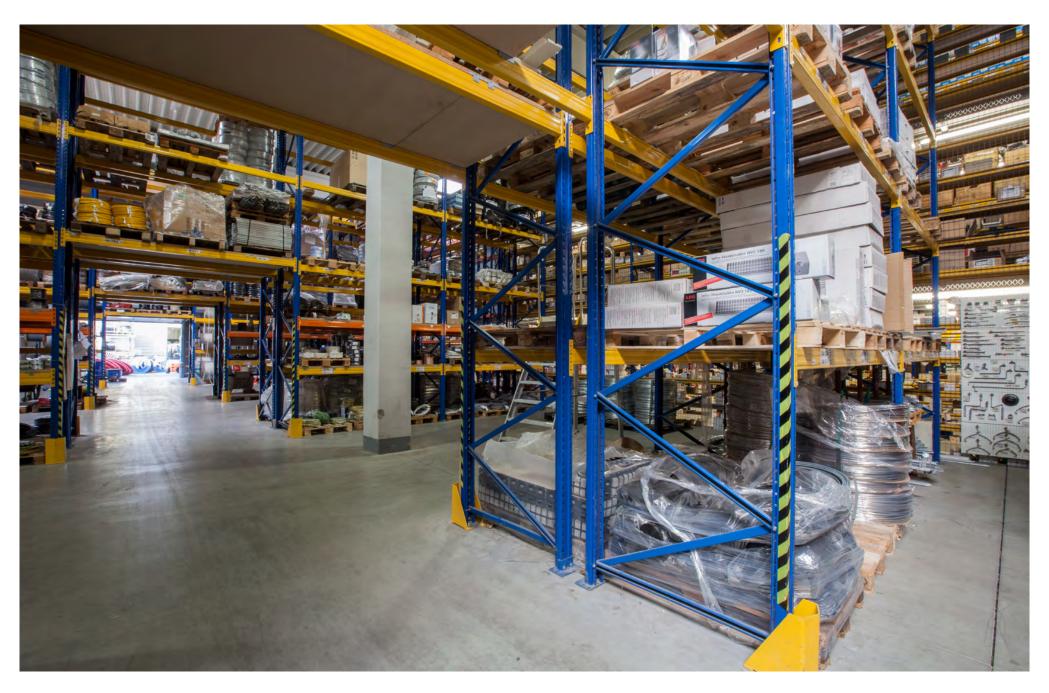

### OVERVIEW

The three-in-one functionality of the CTBox concept provides show-room, warehousing and office space in one efficient unit. CTBoxes are designed to support a wide range of activities, from test facilities and light manufacturing to R&D and wholesale/retail operations. Built-in flexibility makes it easy to expand or customise CTBox units as business grows.

### STANDARDS

- 3-in-1 functionality
- Ideal for SMEs
- Expandable & Combinable
- ► Immediate move-in
- Built with energy efficient and sustainable technologies