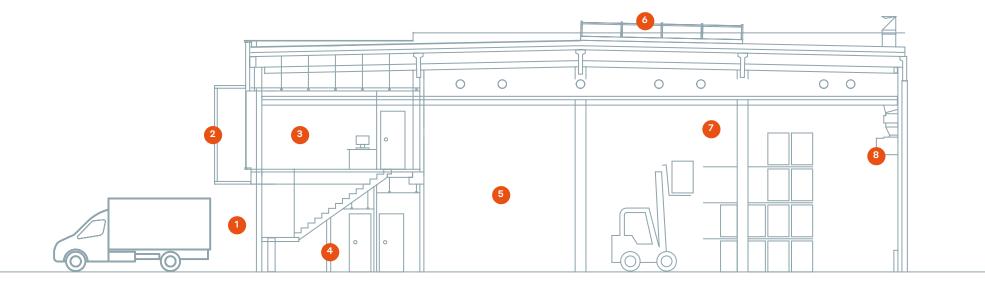

Window Holding

Würth

Zenit

- Drive-in access
- 4 High visibility tenant branding opportunies
- 3 Flexible office space
- Oustomisable retail space
- 5 High standard warehouse/production space
- Natural lighting
- 7 m clear height
- In Energy efficient technologies built in