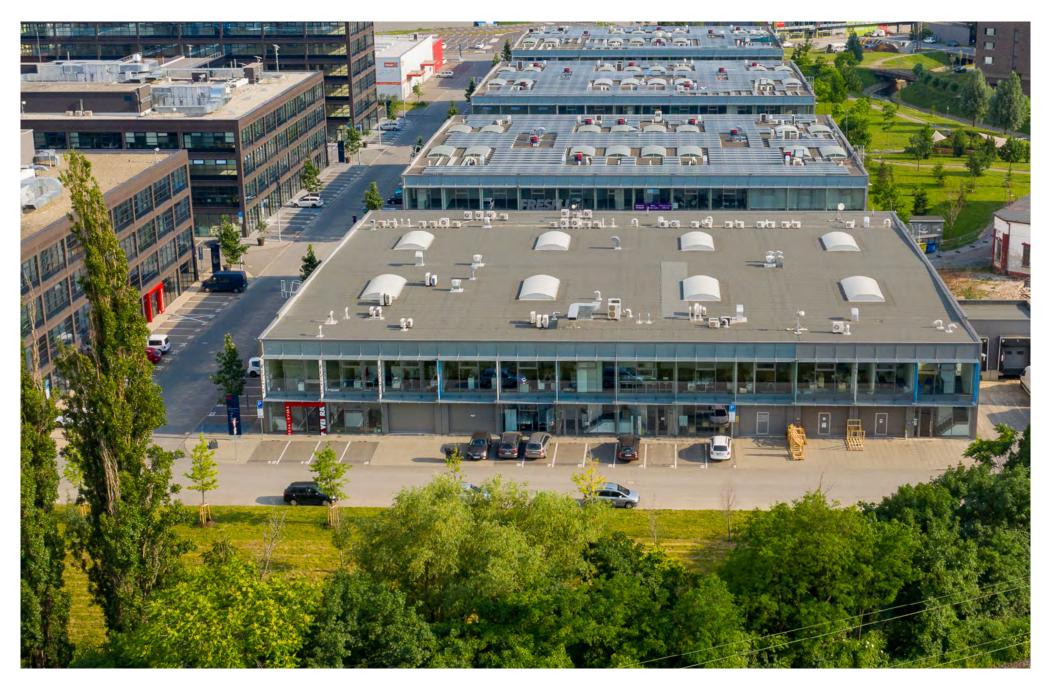

### OVERVIEW

The three-in-one functionality of the CTBox concept provides show-room, warehousing and office space in one efficient unit. CTBoxes are designed to support a wide range of activities, from test facilities and light manufacturing to R&D and wholesale/retail operations. Built-in flexibility makes it easy to expand or customise CTBox units as business grows.

### **AVAILIBILITY**

CTBox units are currently available at CTPark Plzeň, CTPark Ostrava and Ponāvka, in Brno city centre.