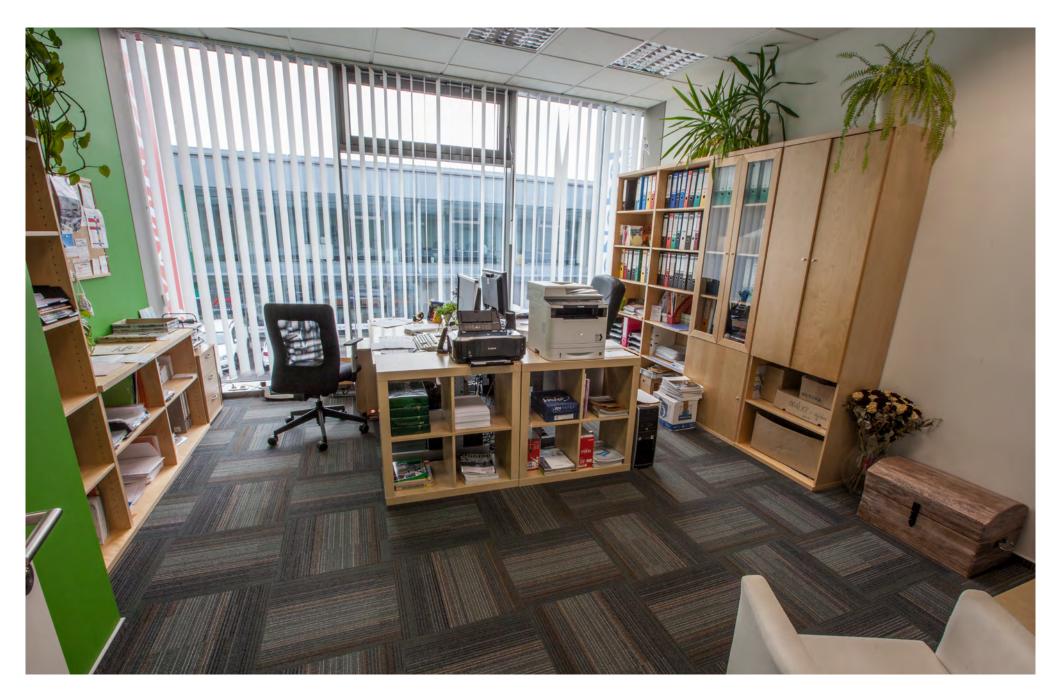

### OVERVIEW

The three-in-one functionality of the CTBox concept provides show-room, warehousing and office space in one efficient unit. CTBoxes are designed to support a wide range of activities, from test facilities and light manufacturing to R&D and wholesale/retail operations. Built-in flexibility makes it easy to expand or customise CTBox units as business grows.

### STANDARDS

- 3-in-1 functionality
- Ideal for SMEs
- Expandable & Combinable
- ► Immediate move-in
- Built with energy efficient and sustainable technologies