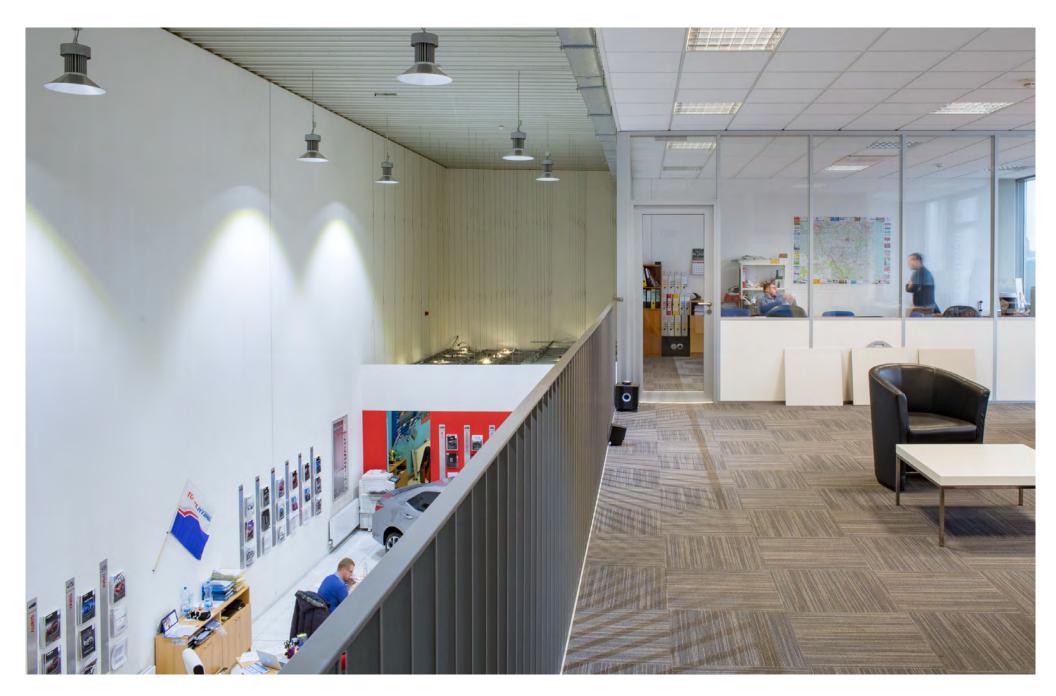

### OVERVIEW

The three-in-one functionality of the CTBox concept provides show-room, warehousing and office space in one efficient unit. CTBoxes are designed to support a wide range of activities, from test facilities and light manufacturing to R&D and wholesale/retail operations. Built-in flexibility makes it easy to expand or customise CTBox units as business grows.

### STANDARDS

- 3-in-1 functionality
- Ideal for SMEs
- Expandable & Combinable
- ► Immediate move-in
- Built with energy efficient and sustainable technologies