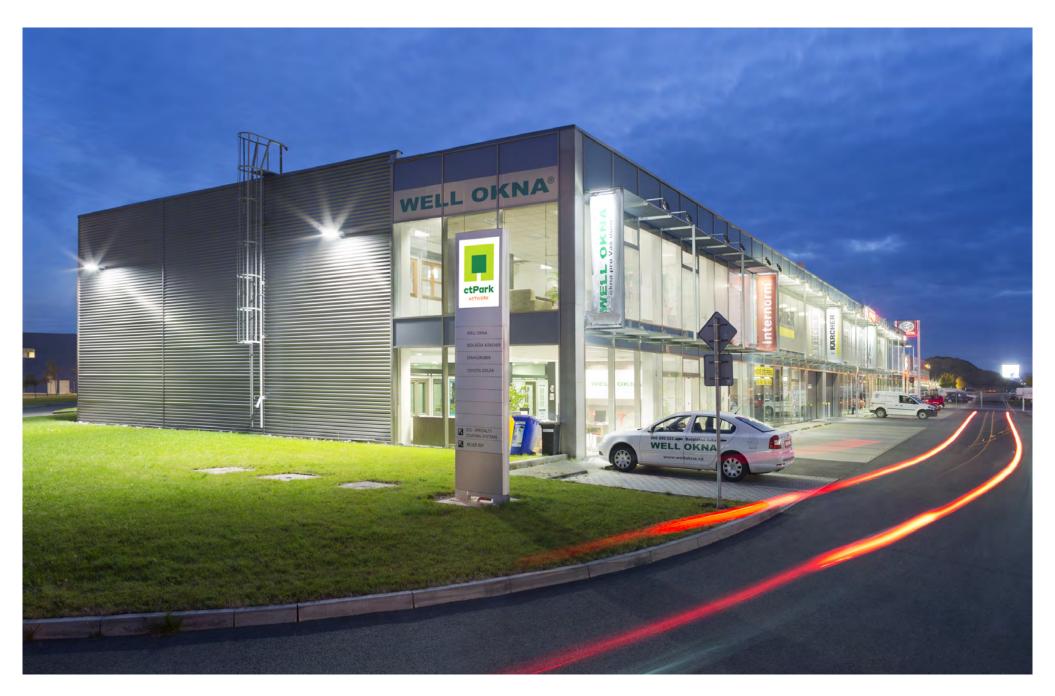

### OVERVIEW

The three-in-one functionality of the CTBox concept provides show-room, warehousing and office space in one efficient unit. CTBoxes are designed to support a wide range of activities, from test facilities and light manufacturing to R&D and wholesale/retail operations. Built-in flexibility makes it easy to expand or customise CTBox units as business grows.

### STANDARDS

- 3-in-1 functionality
- Ideal for SMEs
- Expandable & Combinable
- ► Immediate move-in
- Built with energy efficient and sustainable technologies