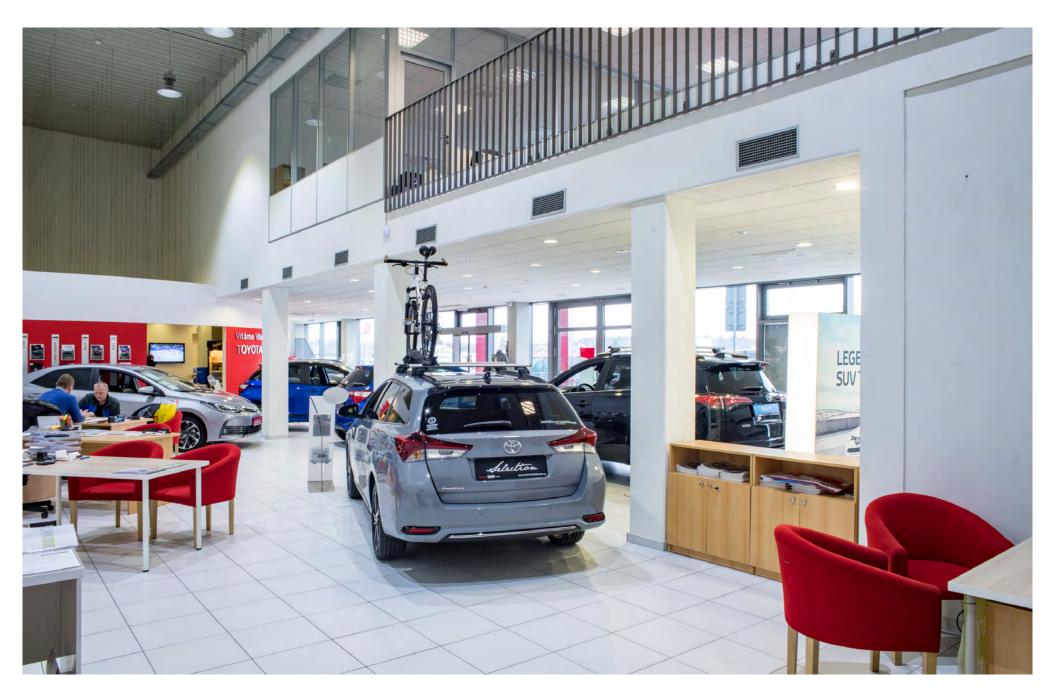

### OVERVIEW

The three-in-one functionality of the CTBox concept provides show-room, warehousing and office space in one efficient unit. CTBoxes are designed to support a wide range of activities, from test facilities and light manufacturing to R&D and wholesale/retail operations. Built-in flexibility makes it easy to expand or customise CTBox units as business grows.

### STANDARDS

- 3-in-1 functionality
- Ideal for SMEs
- Expandable & Combinable
- ► Immediate move-in
- Built with energy efficient and sustainable technologies