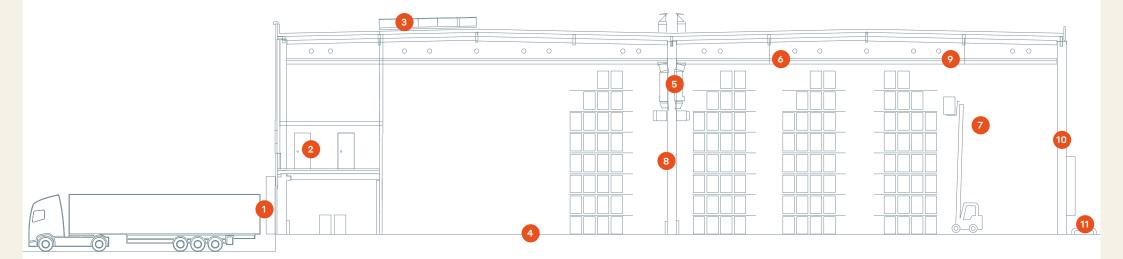

### STANDARDS

- Dock levelers and loading ramps
- → Customisible office & employee space
- → Natural overhead lighting
- → Heavy load flooring: 5 ton/m<sup>2</sup>
- Energy efficient and sustainable technologies
- → Energy-efficient LED lighting systems in warehouse/production areas
- → 12 m clear height
- → Fire-resistant, high load bearing frame, internal partitions 120EI
- ➔ Overhead sprinkler system in warehouse/production area
- ➔ Fire-resistant thermal facade EI180 & roofing, classification Broof (t3)
- Protection bumpers
- → A-class design & construction
- → Custom fit-outs

ctSpace

- Dock levelers and loading ramps
- 2 Customisible office & employee space
- Instant and Instant I is a second second
- Heavy load flooring: 5 ton/m2
- **5** Energy efficient and sustainable technologies
- 6 Energy-efficient LED lighting systems in warehouse/production areas
- 12 m clear height
- Fire-resistant, high load bearing frame, internal partitions 120EI
- Overhead sprinkler system in warehouse/production area
- Fire-resistant thermal facade El180 & roofing, classification Broof (t3)
- Protection bumpers