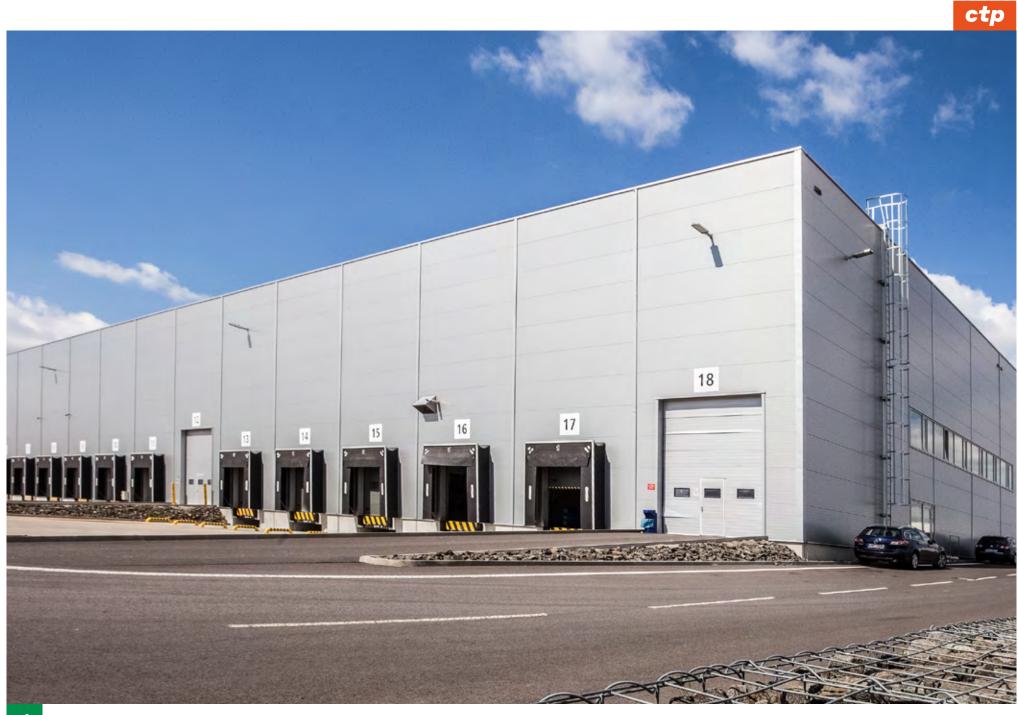

### STANDARDS

- Dock levelers and loading ramps
- → Customisible office & employee space
- → Natural overhead lighting
- → Heavy load flooring: 5 ton/m<sup>2</sup>
- Energy efficient and sustainable technologies
- → Energy-efficient LED lighting systems in warehouse/production areas
- → 12 m clear height
- → Fire-resistant, high load bearing frame, internal partitions 120EI
- ➔ Overhead sprinkler system in warehouse/production area
- ➔ Fire-resistant thermal facade EI180 & roofing, classification Broof (t3)
- Protection bumpers
- → A-class design & construction
- → Custom fit-outs

ctSpace

- Dock levelers and loading ramps
- 2 Customisible office & employee space
- Instant and Instant I is a second second
- Heavy load flooring: 5 ton/m2
- **5** Energy efficient and sustainable technologies
- 6 Energy-efficient LED lighting systems in warehouse/production areas
- 12 m clear height
- Fire-resistant, high load bearing frame, internal partitions 120EI
- Overhead sprinkler system in warehouse/production area
- Fire-resistant thermal facade El180 & roofing, classification Broof (t3)
- Protection bumpers