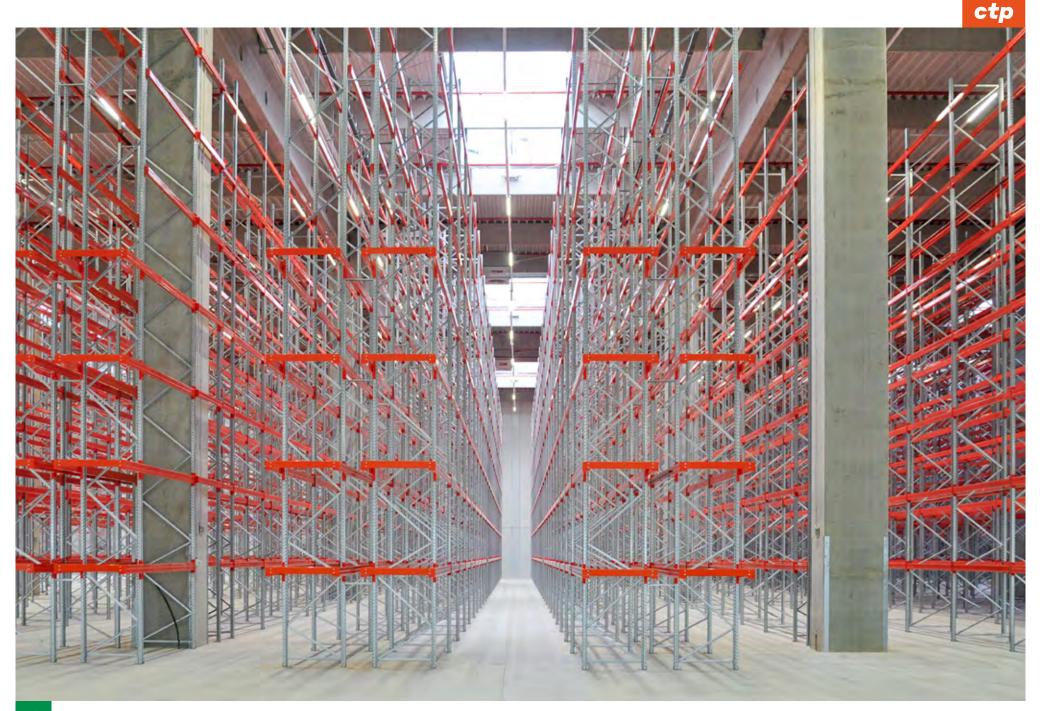

### STANDARDS

- Dock levelers and loading ramps
- → Customisible office & employee space
- → Natural overhead lighting
- → Heavy load flooring: 5 ton/m<sup>2</sup>
- Energy efficient and sustainable technologies
- → Energy-efficient LED lighting systems in warehouse/production areas
- → 12 m clear height
- → Fire-resistant, high load bearing frame, internal partitions 120EI
- ➔ Overhead sprinkler system in warehouse/production area
- ➔ Fire-resistant thermal facade EI180 & roofing, classification Broof (t3)
- Protection bumpers
- → A-class design & construction
- → Custom fit-outs

ctSpace

- Dock levelers and loading ramps
- 2 Customisible office & employee space
- Instant and Instant I is a second second
- Heavy load flooring: 5 ton/m2
- **5** Energy efficient and sustainable technologies
- 6 Energy-efficient LED lighting systems in warehouse/production areas
- 12 m clear height
- Fire-resistant, high load bearing frame, internal partitions 120EI
- Overhead sprinkler system in warehouse/production area
- Fire-resistant thermal facade El180 & roofing, classification Broof (t3)
- Protection bumpers