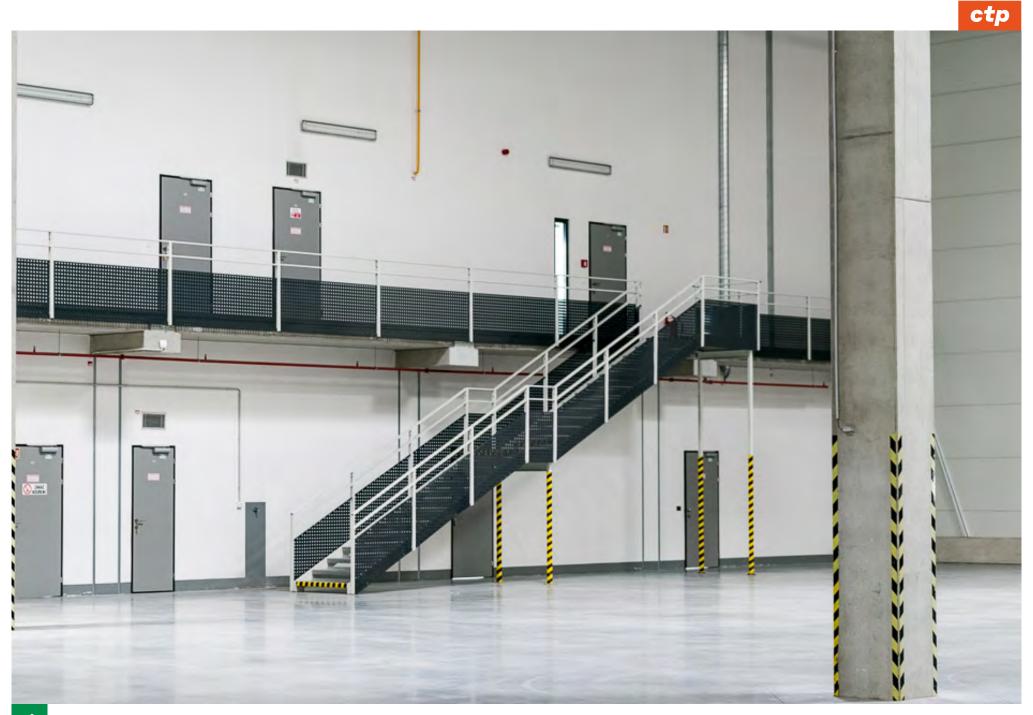

### STANDARDS

- Dock levelers and loading ramps
- → Customisible office & employee space
- → Natural overhead lighting
- → Heavy load flooring: 5 ton/m<sup>2</sup>
- Energy efficient and sustainable technologies
- → Energy-efficient LED lighting systems in warehouse/production areas
- → 12 m clear height
- → Fire-resistant, high load bearing frame, internal partitions 120EI
- ➔ Overhead sprinkler system in warehouse/production area
- ➔ Fire-resistant thermal facade EI180 & roofing, classification Broof (t3)
- Protection bumpers
- → A-class design & construction
- → Custom fit-outs

ctSpace

- Dock levelers and loading ramps
- 2 Customisible office & employee space
- Instant and Instant I is a second second
- Heavy load flooring: 5 ton/m2
- **5** Energy efficient and sustainable technologies
- 6 Energy-efficient LED lighting systems in warehouse/production areas
- 12 m clear height
- Fire-resistant, high load bearing frame, internal partitions 120EI
- Overhead sprinkler system in warehouse/production area
- Fire-resistant thermal facade El180 & roofing, classification Broof (t3)
- Protection bumpers