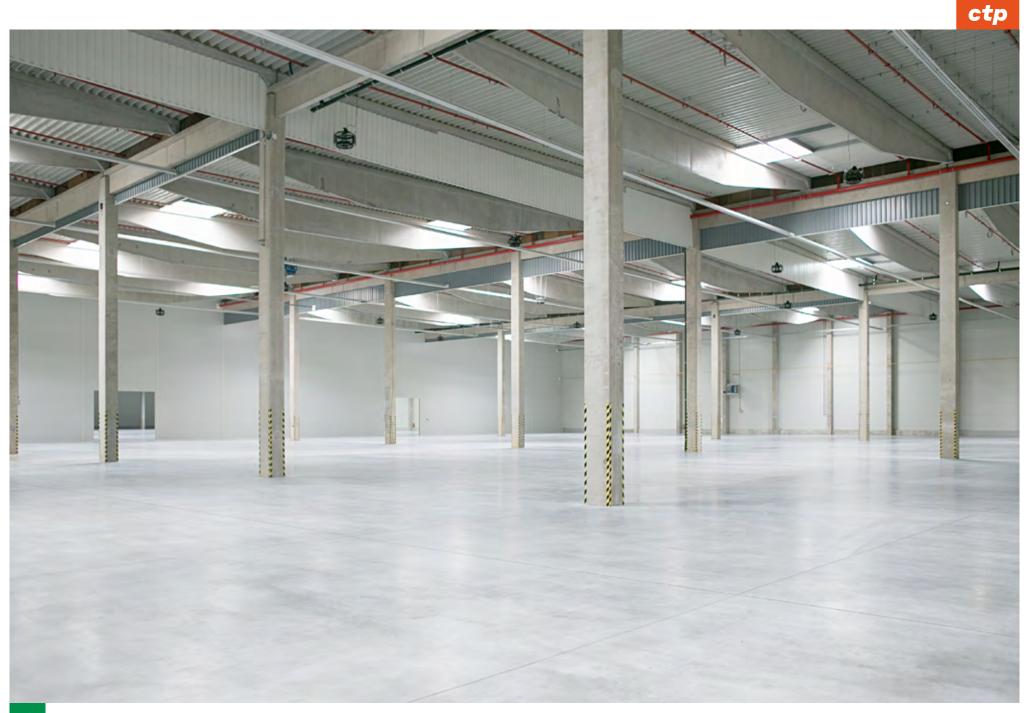

### STANDARDS

- Dock levelers and loading ramps
- → Customisible office & employee space
- → Natural overhead lighting
- → Heavy load flooring: 5 ton/m<sup>2</sup>
- Energy efficient and sustainable technologies
- → Energy-efficient LED lighting systems in warehouse/production areas
- → 12 m clear height
- → Fire-resistant, high load bearing frame, internal partitions 120EI
- ➔ Overhead sprinkler system in warehouse/production area
- ➔ Fire-resistant thermal facade EI180 & roofing, classification Broof (t3)
- Protection bumpers
- → A-class design & construction
- → Custom fit-outs

ctSpace

- Dock levelers and loading ramps
- 2 Customisible office & employee space
- Instant and Instant I is a second second
- Heavy load flooring: 5 ton/m2
- **5** Energy efficient and sustainable technologies
- 6 Energy-efficient LED lighting systems in warehouse/production areas
- 12 m clear height
- Fire-resistant, high load bearing frame, internal partitions 120EI
- Overhead sprinkler system in warehouse/production area
- Fire-resistant thermal facade El180 & roofing, classification Broof (t3)
- Protection bumpers