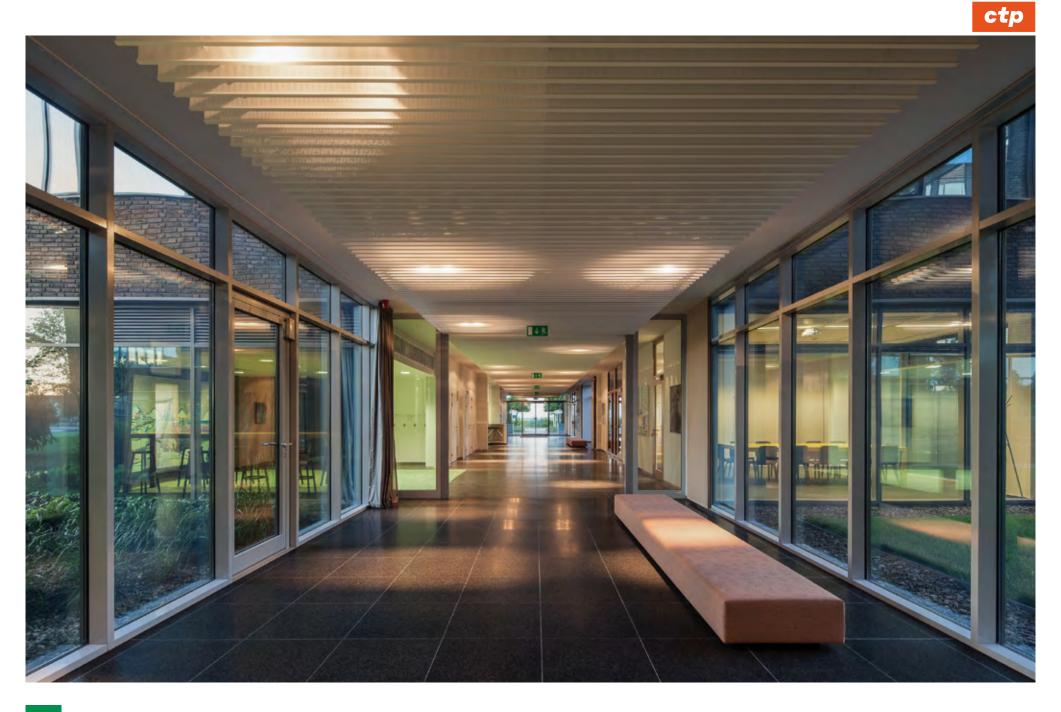

### STANDARDS

- ➔ High-tech modern space
- → Flexible floor plans
- → Fully customisable for specific business processes
- ➔ Raised floors
- ➔ 2.8 m clear height
- → Energy efficient, modern HVAC systems
- Ample parking & public transport connectivity
- → Cafe, canteens and other business services
- → Well kept gardens and green outside areas
- Energy efficient and sustainable technologiesv

ctLab

- 1 Raised floors
- 2 Energy efficient, modern HVAC systems
- I Flexible floor plans
- 2.8 m clear height
- Energy efficient and sustainable technologies
- Ample covered and outdoor parking
- Well kept gardens and green outside areas