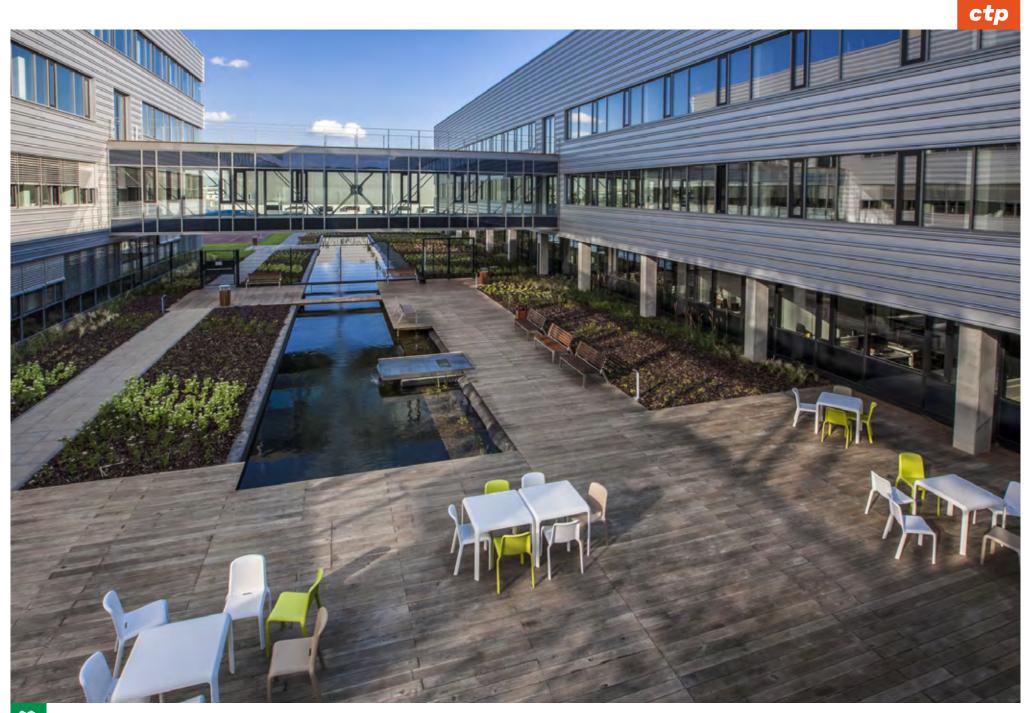

### OVERVIEW

CTLab is a modern, high-quality, cost-effective facility ideal for service centres, software/equipment design, R&D and back-office operations. Flexible floor plans support customisation and future expansion. CTLab features A-class infrastructure, landscaped gardens, on-site public transport services and 24-hour security. Business services and amenities include restaurants, cafes, fitness centres, banks, dry cleaners, ATM among others.

### STANDARDS

- ➔ High-tech modern space
- → Flexible floor plans
- → Fully customisable for specific business processes
- ➔ Raised floors
- ➔ 2.8 m clear height
- → Energy efficient, modern HVAC systems
- Ample parking & public transport connectivity
- → Cafe, canteens and other business services
- → Well kept gardens and green outside areas
- Energy efficient and sustainable technologiesv