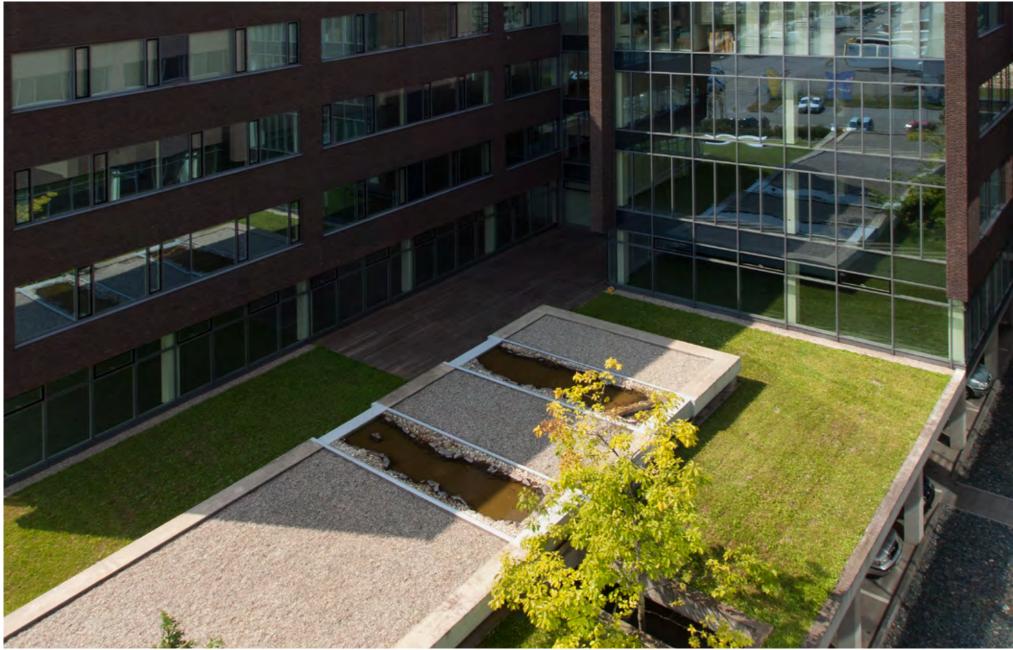

### STANDARDS

- ➔ High-tech modern space
- → Flexible floor plans
- → Fully customisable for specific business processes
- ➔ Raised floors
- ➔ 2.8 m clear height
- → Energy efficient, modern HVAC systems
- Ample parking & public transport connectivity
- → Cafe, canteens and other business services
- → Well kept gardens and green outside areas
- Energy efficient and sustainable technologiesv