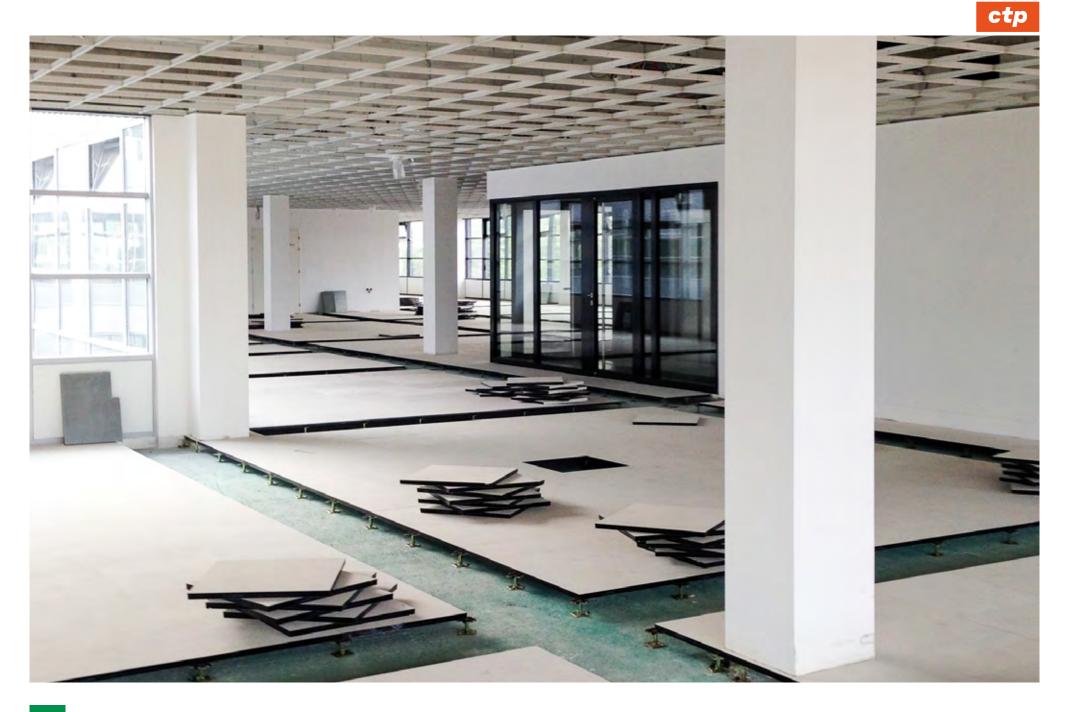

### STANDARDS

- ➔ High-tech modern space
- → Flexible floor plans
- → Fully customisable for specific business processes
- ➔ Raised floors
- ➔ 2.8 m clear height
- → Energy efficient, modern HVAC systems
- Ample parking & public transport connectivity
- → Cafe, canteens and other business services
- → Well kept gardens and green outside areas
- Energy efficient and sustainable technologiesv

ctLab

- 1 Raised floors
- 2 Energy efficient, modern HVAC systems
- I Flexible floor plans
- 2.8 m clear height
- Energy efficient and sustainable technologies
- Ample covered and outdoor parking
- Well kept gardens and green outside areas