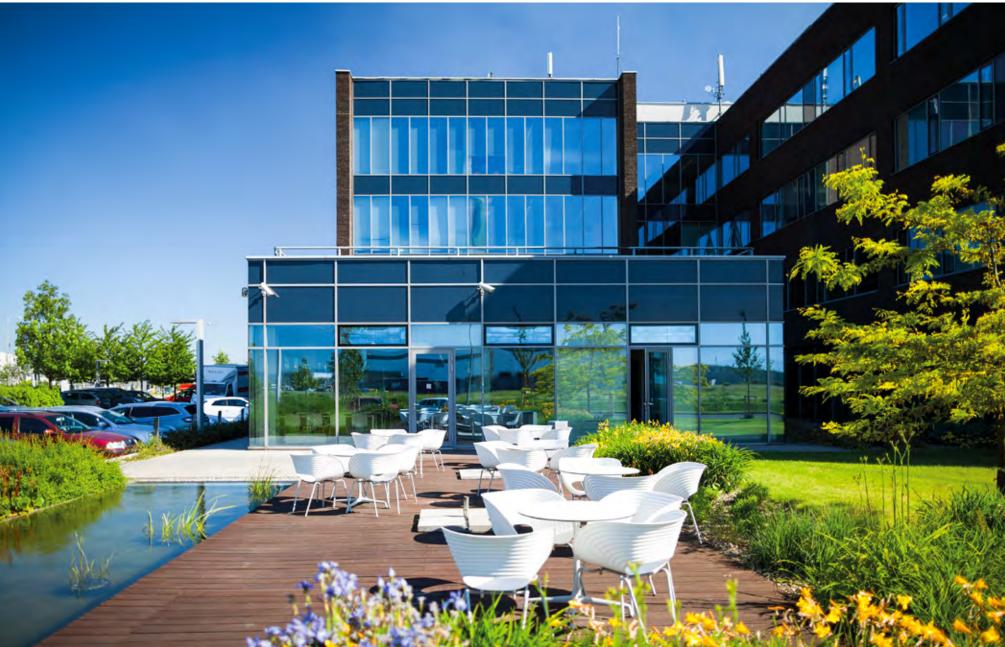

### OVERVIEW

CTLab is a modern, high-quality, cost-effective facility ideal for service centres, software/equipment design, R&D and back-office operations. Flexible floor plans support customisation and future expansion. CTLab features A-class infrastructure, landscaped gardens, on-site public transport services and 24-hour security. Business services and amenities include restaurants, cafes, fitness centres, banks, dry cleaners, ATM among others.

### STANDARDS

- ➔ High-tech modern space
- → Flexible floor plans
- → Fully customisable for specific business processes
- ➔ Raised floors
- ➔ 2.8 m clear height
- → Energy efficient, modern HVAC systems
- Ample parking & public transport connectivity
- → Cafe, canteens and other business services
- → Well kept gardens and green outside areas
- Energy efficient and sustainable technologiesv