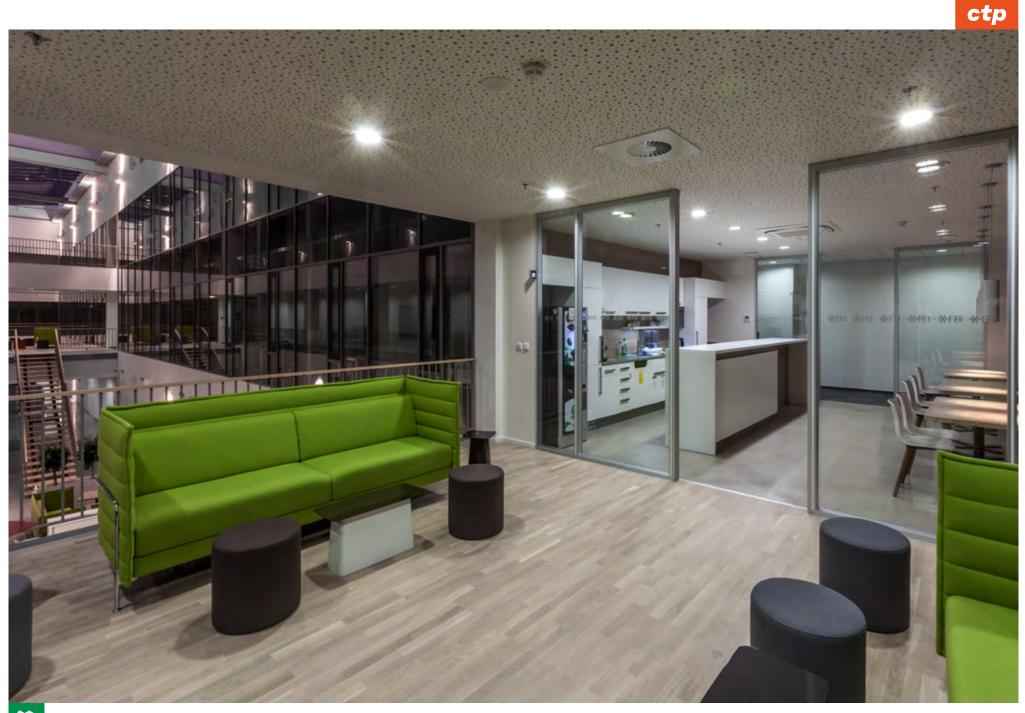

### OVERVIEW

CTLab is a modern, high-quality, cost-effective facility ideal for service centres, software/equipment design, R&D and back-office operations. Flexible floor plans support customisation and future expansion. CTLab features A-class infrastructure, landscaped gardens, on-site public transport services and 24-hour security. Business services and amenities include restaurants, cafes, fitness centres, banks, dry cleaners, ATM among others.

### STANDARDS

- ➔ High-tech modern space
- → Flexible floor plans
- → Fully customisable for specific business processes
- ➔ Raised floors
- ➔ 2.8 m clear height
- → Energy efficient, modern HVAC systems
- Ample parking & public transport connectivity
- → Cafe, canteens and other business services
- → Well kept gardens and green outside areas
- Energy efficient and sustainable technologiesv