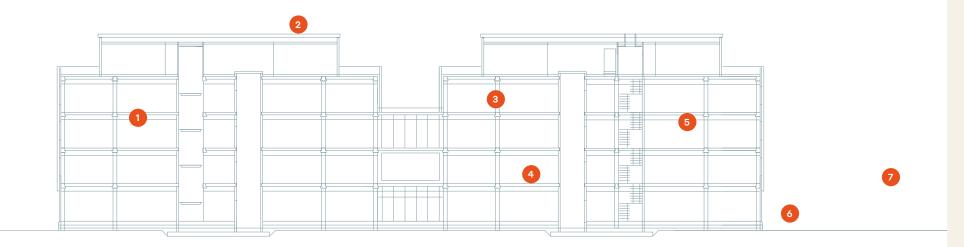

ctLab

- 1 Raised floors
- 2 Energy efficient, modern HVAC systems
- I Flexible floor plans
- 2.8 m clear height
- Energy efficient and sustainable technologies
- Ample covered and outdoor parking
- Well kept gardens and green outside areas