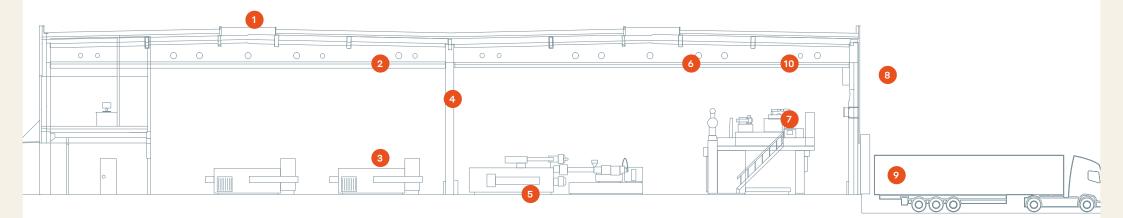

#### STANDARDS

Natural overhead lighting
Energy-efficient LED lighting systems
Customisible office & employee space
Modular design allows for easy growth
Heavy load flooring: 5ton/m<sup>2</sup>
Fire-resistant, high load bearing concrete frame
10.5 m clear height
Fire-resistant thermal facades & roofing
Dock levelers and loading ramps
Overhead sprinkler system in warehouse/production area
Flexible loading bay options
12×24 flexible grid
Energy efficient and sustainable technologies

ctFlex

- Natural overhead lighting
- 2 Energy-efficient LED lighting systems
- 3 Customisible office & employee space
- Modular design allows for easy growth
- B Heavy load flooring: 5ton/m<sup>2</sup>
- Fire-resistant, high load bearing concrete frame
- 10.5 m clear height
- 8 Fire-resistant thermal facades & roofing
- Oock levelers and loading ramps
- Overhead sprinkler system in warehouse/production area