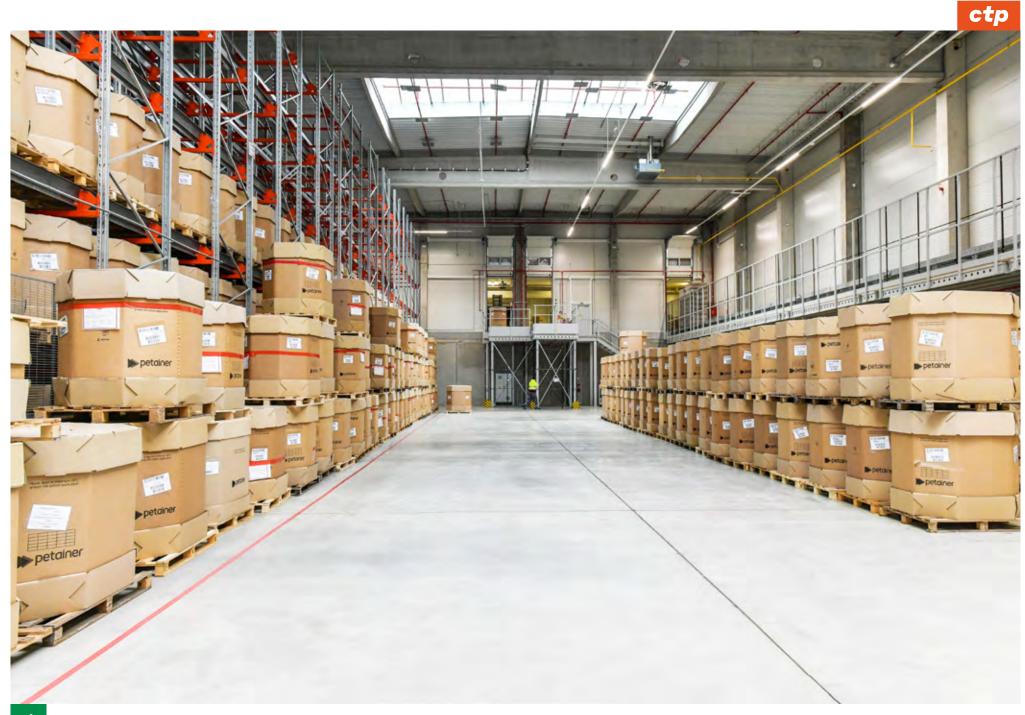

#### OVERVIEW

CTFlex buildings are multi-purpose facilities pre-built throughout the Network to support a diverse range of business activities. CTFlex units are ideal for light manufacturing, test/repair centres and R&D, with built-in office space and warehousing. Moveable partition walls enable easy modification for seasonal overflows or the expansion of business.

#### STANDARDS

Natural overhead lighting
Energy-efficient LED lighting systems
Customisible office & employee space
Modular design allows for easy growth
Heavy load flooring: 5ton/m<sup>2</sup>
Fire-resistant, high load bearing concrete frame
10.5 m clear height
Fire-resistant thermal facades & roofing
Dock levelers and loading ramps
Overhead sprinkler system in warehouse/production area
Flexible loading bay options
12×24 flexible grid
Energy efficient and sustainable technologies