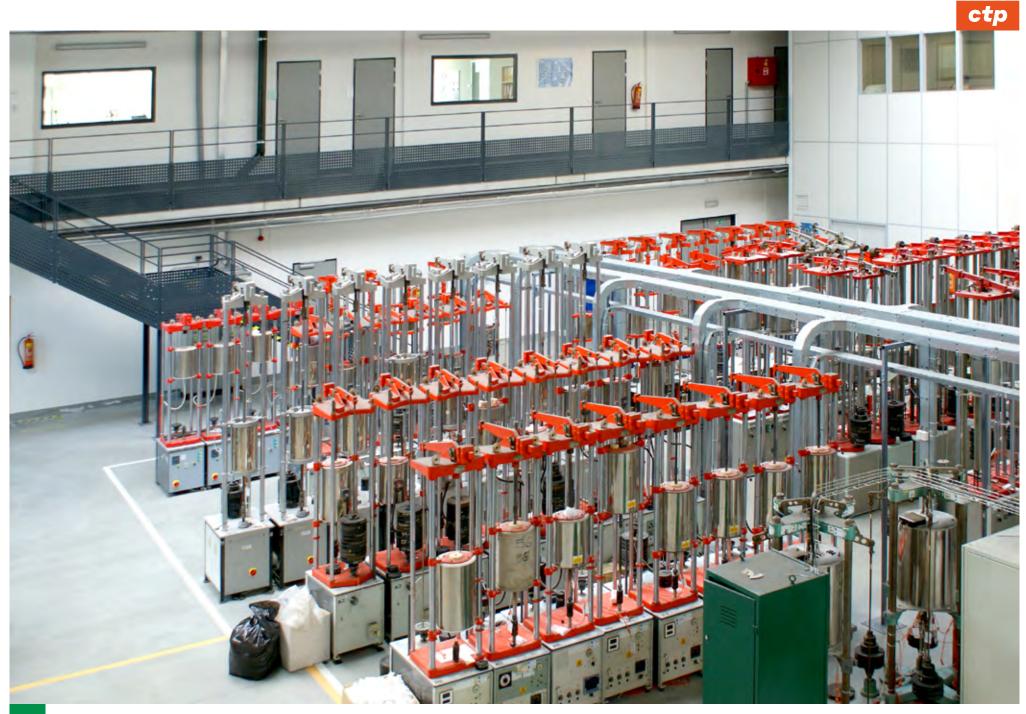

#### OVERVIEW

CTFlex buildings are multi-purpose facilities pre-built throughout the Network to support a diverse range of business activities. CTFlex units are ideal for light manufacturing, test/repair centres and R&D, with built-in office space and warehousing. Moveable partition walls enable easy modification for seasonal overflows or the expansion of business.

#### STANDARDS

Natural overhead lighting
Energy-efficient LED lighting systems
Customisible office & employee space
Modular design allows for easy growth
Heavy load flooring: 5ton/m<sup>2</sup>
Fire-resistant, high load bearing concrete frame
10.5 m clear height
Fire-resistant thermal facades & roofing
Dock levelers and loading ramps
Overhead sprinkler system in warehouse/production area
Flexible loading bay options
12×24 flexible grid
Energy efficient and sustainable technologies