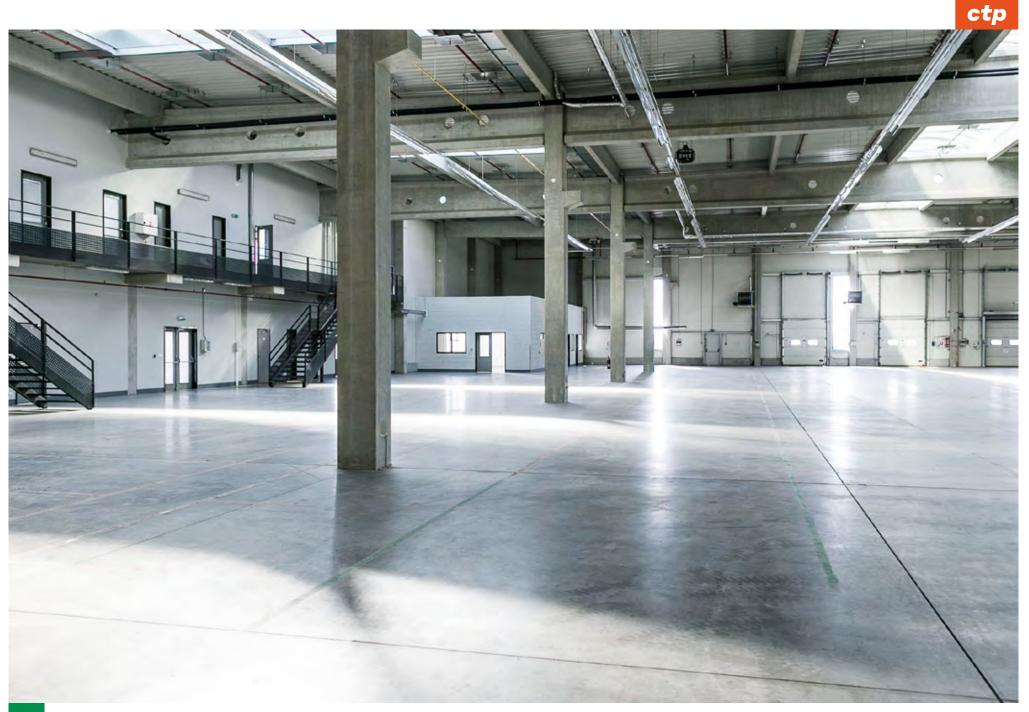

#### OVERVIEW

CTFlex buildings are multi-purpose facilities pre-built throughout the Network to support a diverse range of business activities. CTFlex units are ideal for light manufacturing, test/repair centres and R&D, with built-in office space and warehousing. Moveable partition walls enable easy modification for seasonal overflows or the expansion of business.

#### STANDARDS

Natural overhead lighting
Energy-efficient LED lighting systems
Customisible office & employee space
Modular design allows for easy growth
Heavy load flooring: 5ton/m<sup>2</sup>
Fire-resistant, high load bearing concrete frame
10.5 m clear height
Fire-resistant thermal facades & roofing
Dock levelers and loading ramps
Overhead sprinkler system in warehouse/production area
Flexible loading bay options
12×24 flexible grid
Energy efficient and sustainable technologies