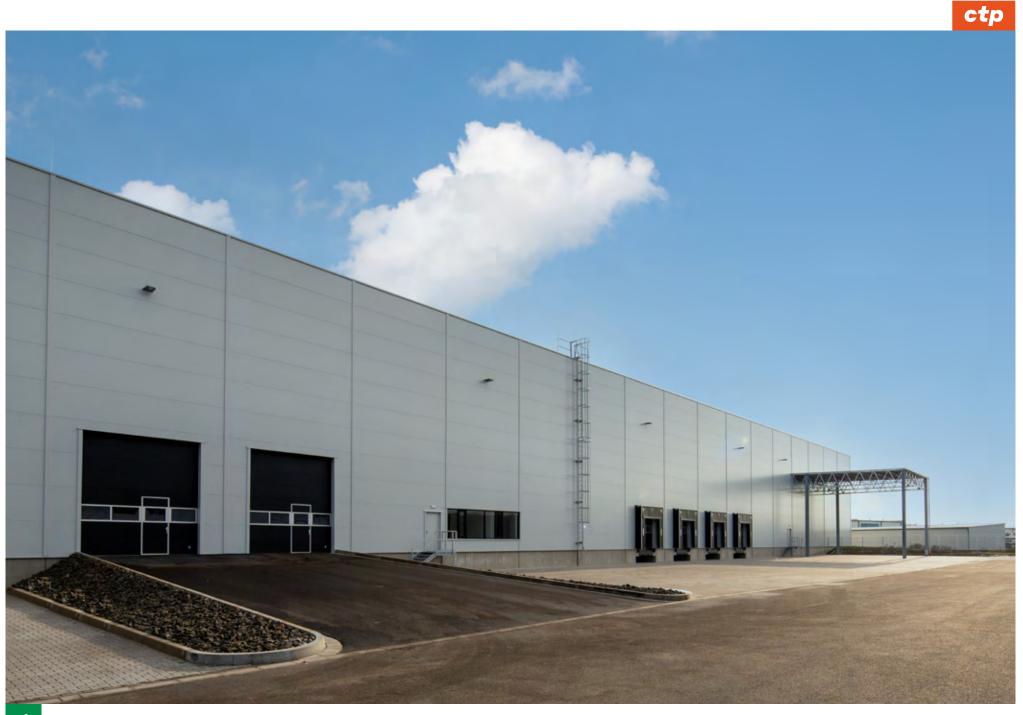

#### OVERVIEW

CTFlex buildings are multi-purpose facilities pre-built throughout the Network to support a diverse range of business activities. CTFlex units are ideal for light manufacturing, test/repair centres and R&D, with built-in office space and warehousing. Moveable partition walls enable easy modification for seasonal overflows or the expansion of business.

#### STANDARDS

Natural overhead lighting
Energy-efficient LED lighting systems
Customisible office & employee space
Modular design allows for easy growth
Heavy load flooring: 5ton/m<sup>2</sup>
Fire-resistant, high load bearing concrete frame
10.5 m clear height
Fire-resistant thermal facades & roofing
Dock levelers and loading ramps
Overhead sprinkler system in warehouse/production area
Flexible loading bay options
12×24 flexible grid
Energy efficient and sustainable technologies