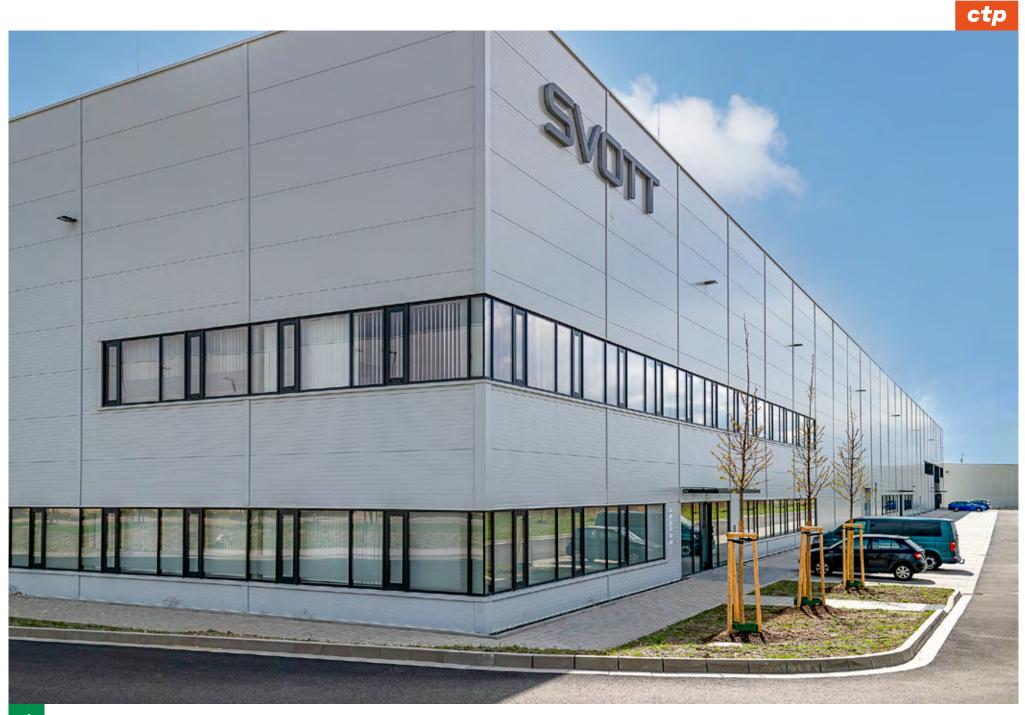

#### OVERVIEW

CTFlex buildings are multi-purpose facilities pre-built throughout the Network to support a diverse range of business activities. CTFlex units are ideal for light manufacturing, test/repair centres and R&D, with built-in office space and warehousing. Moveable partition walls enable easy modification for seasonal overflows or the expansion of business.