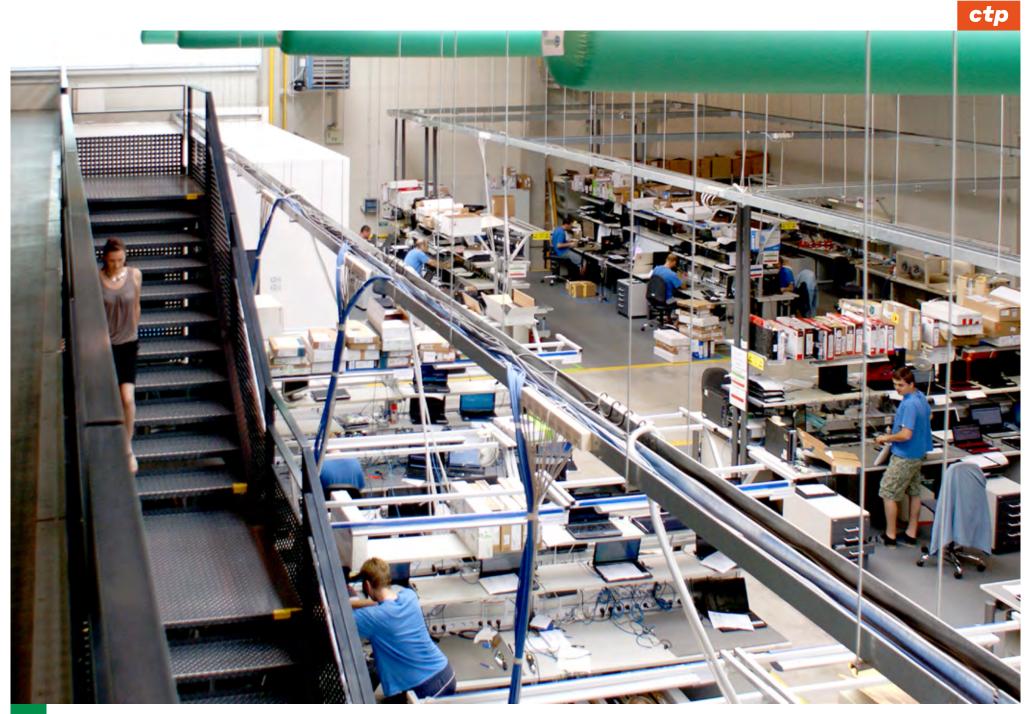

#### OVERVIEW

CTFlex buildings are multi-purpose facilities pre-built throughout the Network to support a diverse range of business activities. CTFlex units are ideal for light manufacturing, test/repair centres and R&D, with built-in office space and warehousing. Moveable partition walls enable easy modification for seasonal overflows or the expansion of business.

#### STANDARDS

Natural overhead lighting
Energy-efficient LED lighting systems
Customisible office & employee space
Modular design allows for easy growth
Heavy load flooring: 5ton/m<sup>2</sup>
Fire-resistant, high load bearing concrete frame
10.5 m clear height
Fire-resistant thermal facades & roofing
Dock levelers and loading ramps
Overhead sprinkler system in warehouse/production area
Flexible loading bay options
12×24 flexible grid
Energy efficient and sustainable technologies