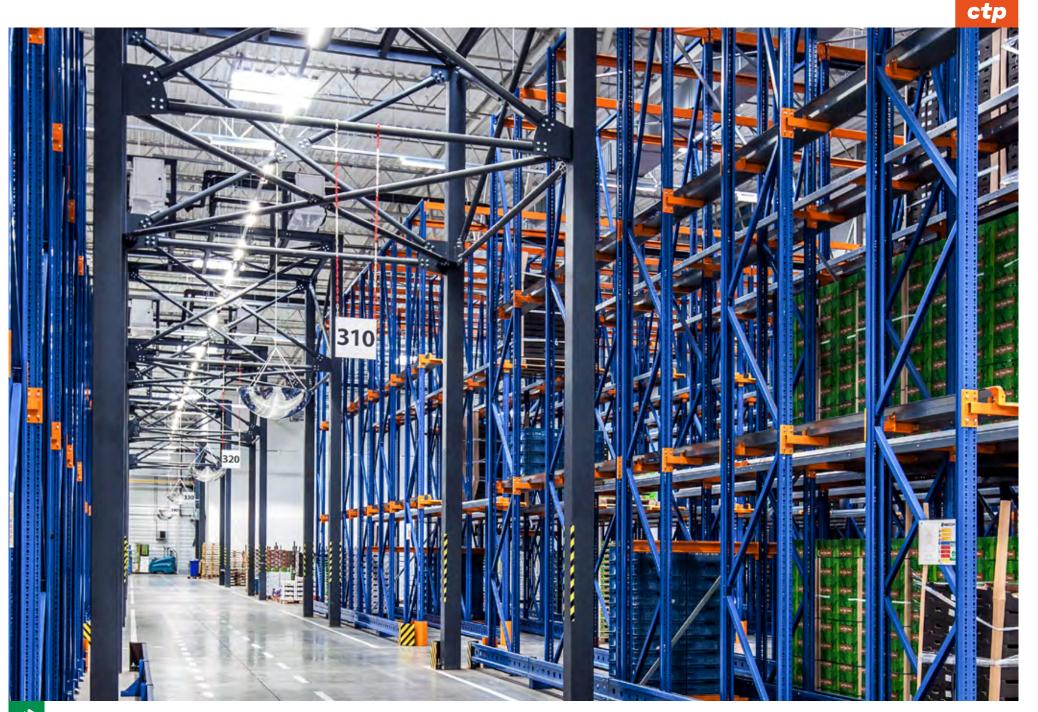

## OVERVIEW

CTFit space is a custom built turn-key delivered property which meets all client needs and requirements. Before and during the construction, CTP works closely with a client together with our inhouse design, permitting, construction and property management teams in order to make sure that a property is delivered in an agreed quality and time. A CTFit solution is ideal for activities with special technical parameters,

such as distribution hubs, chilled warehousing, high-tech manufacturing and R&D laboratories.

## STANDARDS

On-demand locations
Complete design & build
Fit-out & installation
Energy efficient and sustainable technologies
Customisations can include clear height, floor loading, Clean Rooms, safe storage conditions
Full after-care service