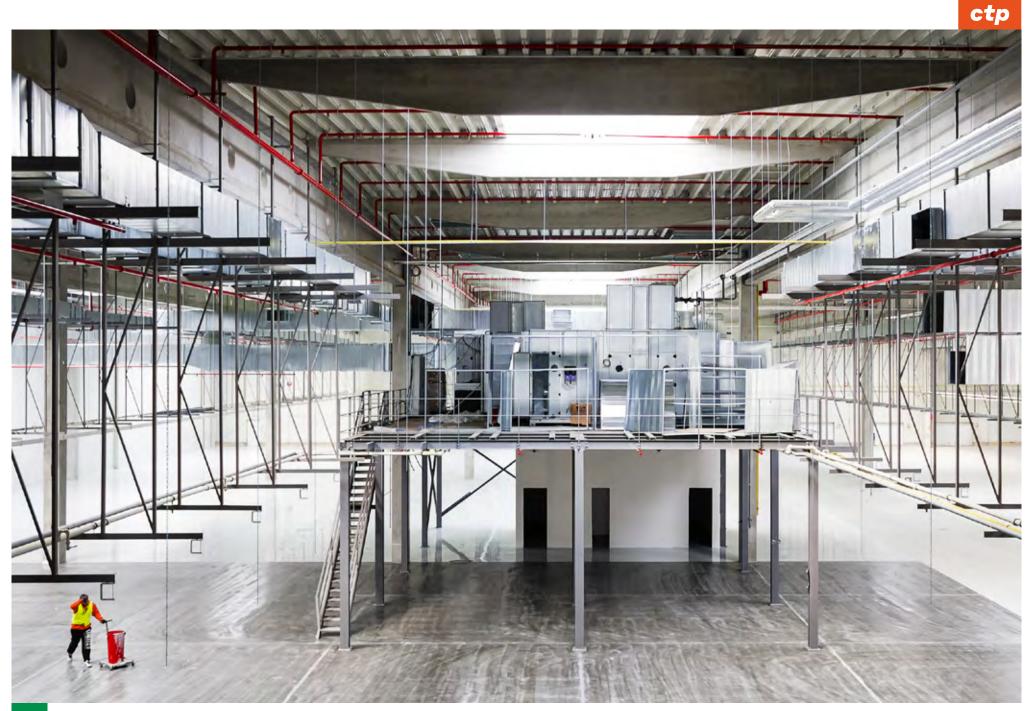

## OVERVIEW

CTFit space is a custom built turn-key delivered property which meets all client needs and requirements. Before and during the construction, CTP works closely with a client together with our inhouse design, permitting, construction and property management teams in order to make sure that a property is delivered in an agreed quality and time. A CTFit solution is ideal for activities with special technical parameters,

## STANDARDS

On-demand locations
Complete design & build
Fit-out & installation
Energy efficient and sustainable technologies
Customisations can include clear height, floor loading, Clean Rooms, safe storage conditions
Full after-care service