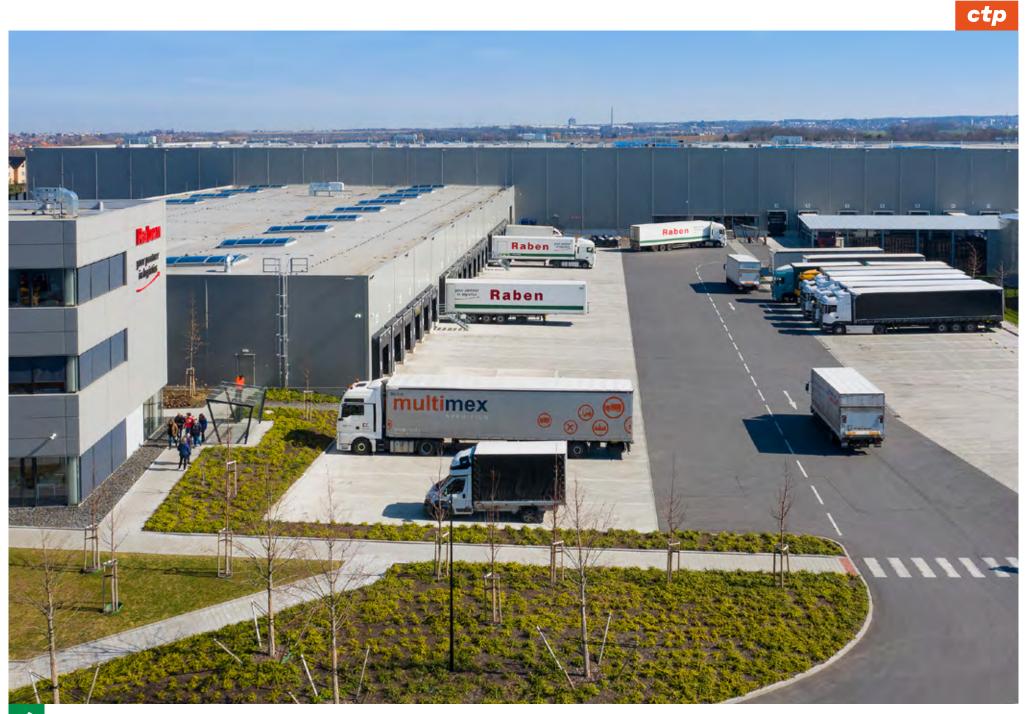

## OVERVIEW

CTFit space is a custom built turn-key delivered property which meets all client needs and requirements. Before and during the construction, CTP works closely with a client together with our inhouse design, permitting, construction and property management teams in order to make sure that a property is delivered in an agreed quality and time. A CTFit solution is ideal for activities with special technical parameters,

such as distribution hubs, chilled warehousing, high-tech manufacturing and R&D laboratories.