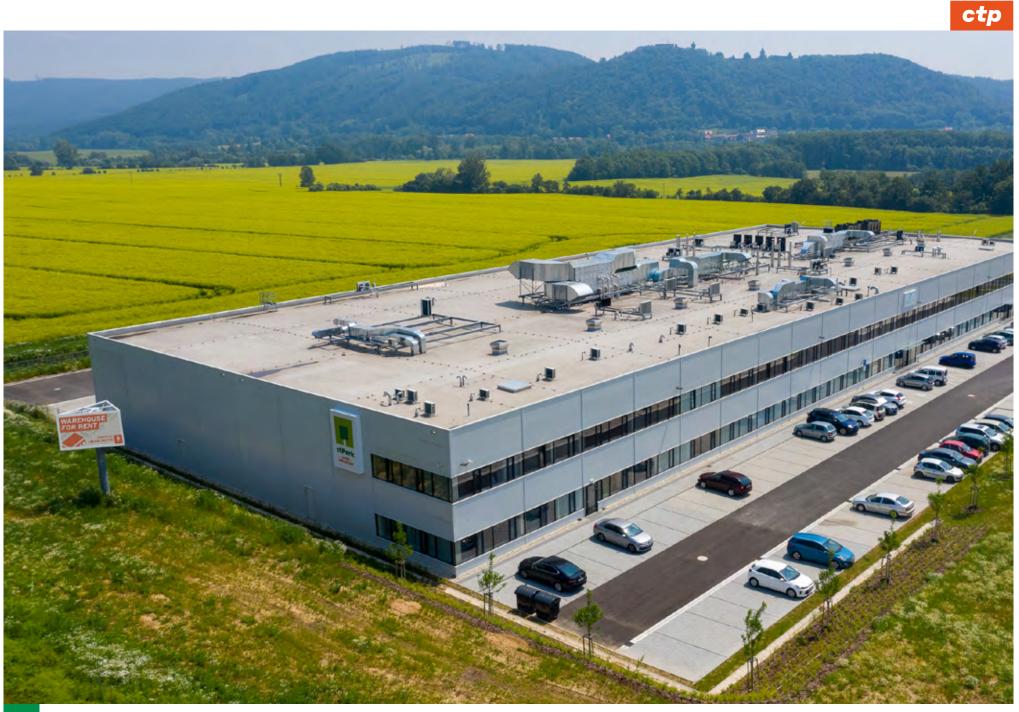

## OVERVIEW

CTFit space is a custom built turn-key delivered property which meets all client needs and requirements. Before and during the construction, CTP works closely with a client together with our inhouse design, permitting, construction and property management teams in order to make sure that a property is delivered in an agreed quality and time. A CTFit solution is ideal for activities with special technical parameters,

such as distribution hubs, chilled warehousing, high-tech manufacturing and R&D laboratories.

## STANDARDS

On-demand locations
Complete design & build
Fit-out & installation
Energy efficient and sustainable technologies
Customisations can include clear height, floor loading, Clean Rooms, safe storage conditions
Full after-care service