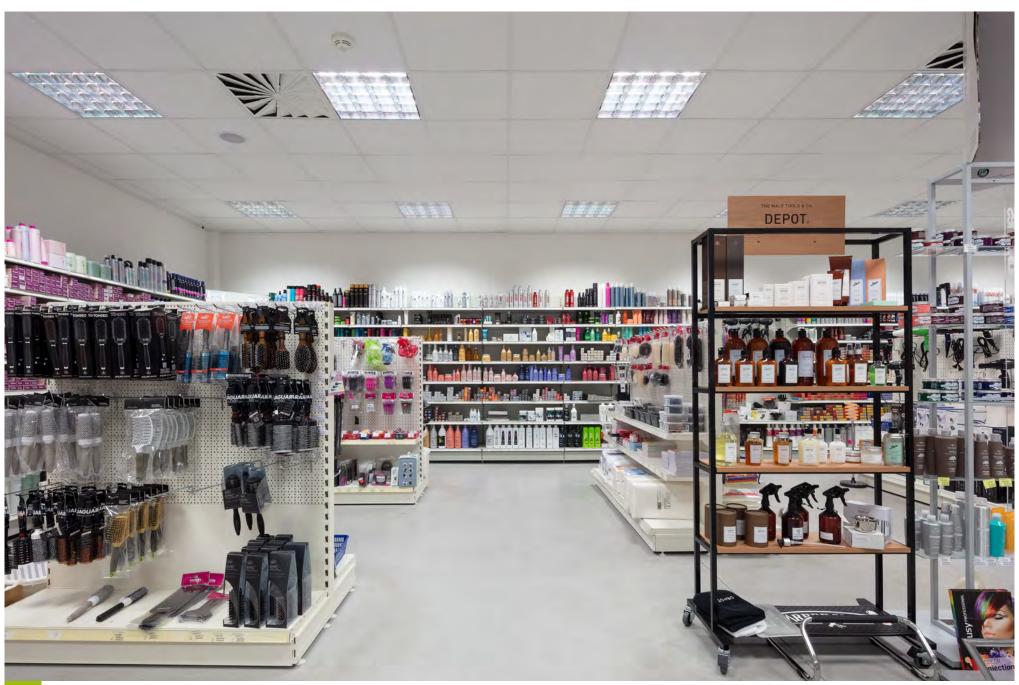

### **OVERVIEW**

The three-in-one functionality of the CTBox concept provides showroom, warehousing and office space in one efficient unit. CTBoxes are designed to support a wide range of activities, from test facilities and light manufacturing to R&D and wholesale/retail operations. Built-in flexibility makes it easy to expand or customise CTBox units as business grows.

### **STANDARDS**

- → 3-in-1 functionality
- → Ideal for SMEs
- → Expandable & Combinable
- → Immediate move-in
- → Built with energy efficient and sustainable technologies