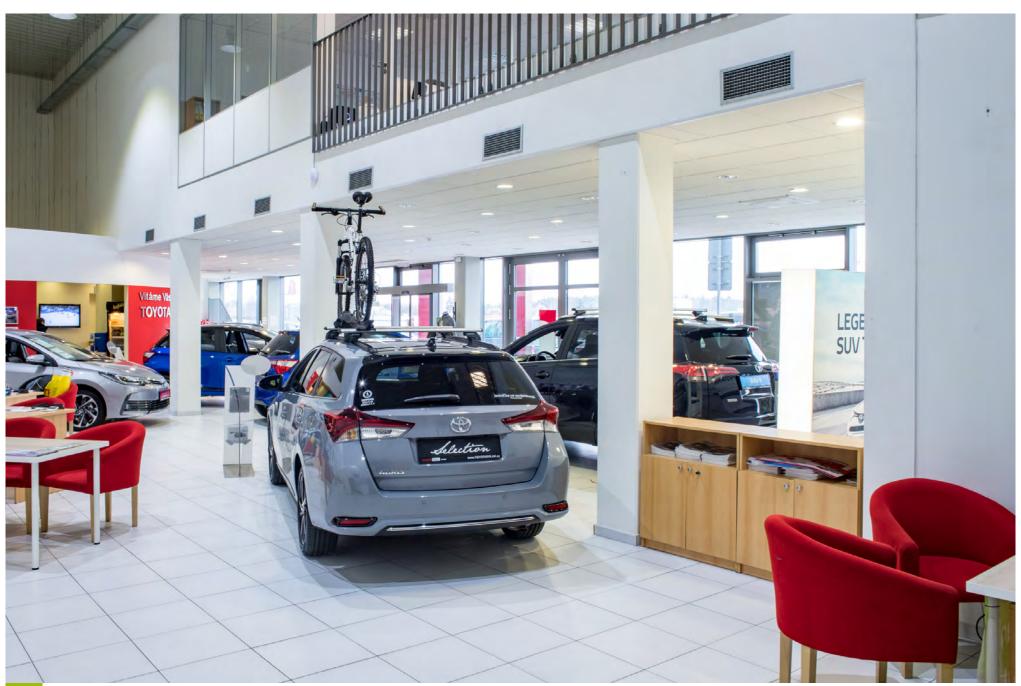

### **OVERVIEW**

The three-in-one functionality of the CTBox concept provides showroom, warehousing and office space in one efficient unit. CTBoxes are designed to support a wide range of activities, from test facilities and light manufacturing to R&D and wholesale/retail operations. Built-in flexibility makes it easy to expand or customise CTBox units as business grows.

### **STANDARDS**

- → 3-in-1 functionality
- → Ideal for SMEs
- → Expandable & Combinable
- → Immediate move-in
- → Built with energy efficient and sustainable technologies