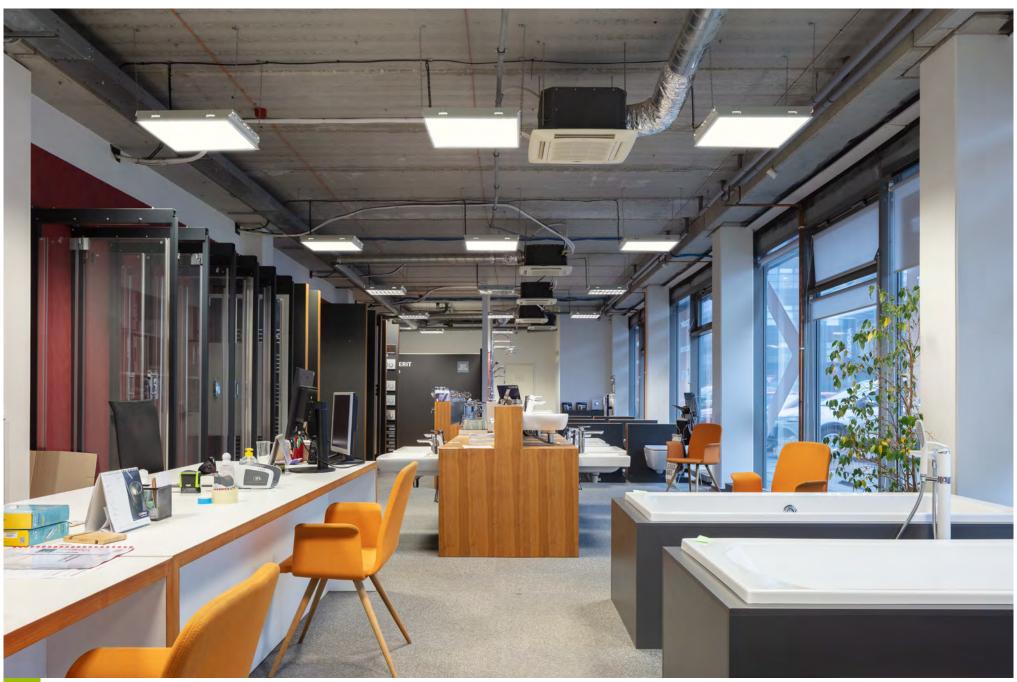

### **OVERVIEW**

The three-in-one functionality of the CTBox concept provides showroom, warehousing and office space in one efficient unit. CTBoxes are designed to support a wide range of activities, from test facilities and light manufacturing to R&D and wholesale/retail operations. Built-in flexibility makes it easy to expand or customise CTBox units as business grows.

### **STANDARDS**

- → 3-in-1 functionality
- → Ideal for SMEs
- → Expandable & Combinable
- → Immediate move-in
- → Built with energy efficient and sustainable technologies