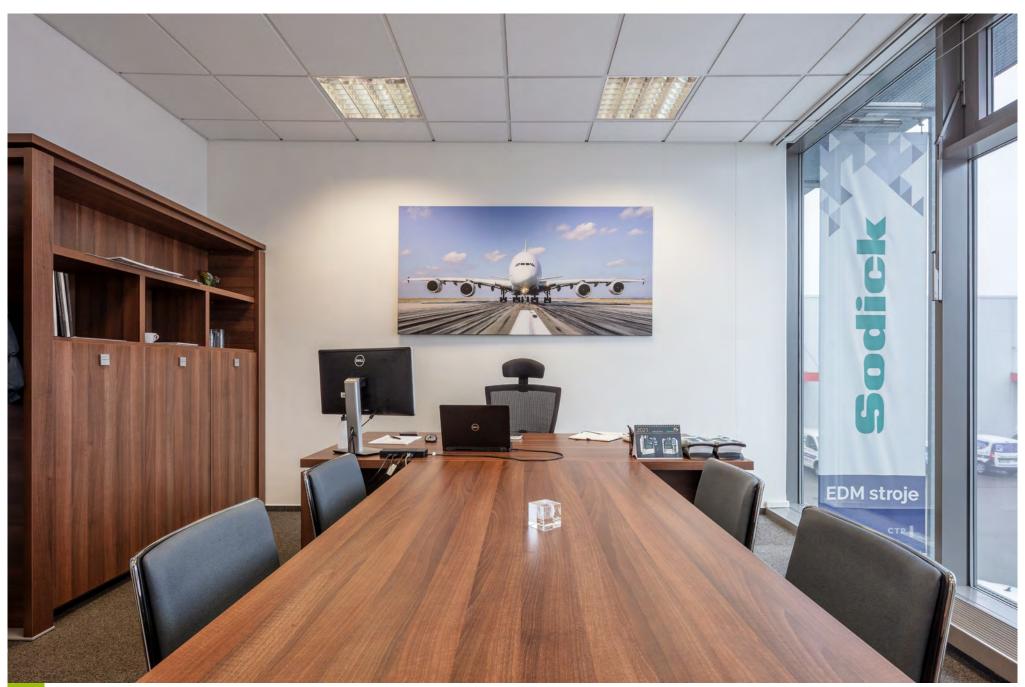

### **OVERVIEW**

The three-in-one functionality of the CTBox concept provides showroom, warehousing and office space in one efficient unit. CTBoxes are designed to support a wide range of activities, from test facilities and light manufacturing to R&D and wholesale/retail operations. Built-in flexibility makes it easy to expand or customise CTBox units as business grows.

### **STANDARDS**

- → 3-in-1 functionality
- → Ideal for SMEs
- → Expandable & Combinable
- → Immediate move-in
- → Built with energy efficient and sustainable technologies