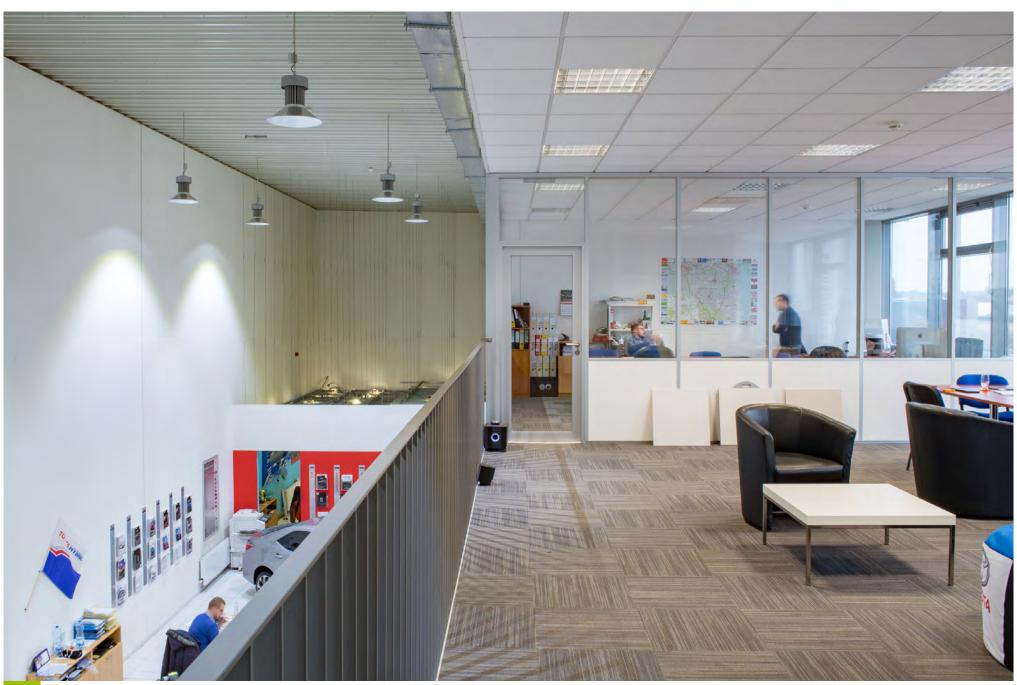

### **OVERVIEW**

The three-in-one functionality of the CTBox concept provides showroom, warehousing and office space in one efficient unit. CTBoxes are designed to support a wide range of activities, from test facilities and light manufacturing to R&D and wholesale/retail operations. Built-in flexibility makes it easy to expand or customise CTBox units as business grows.

### **STANDARDS**

- → 3-in-1 functionality
- → Ideal for SMEs
- → Expandable & Combinable
- → Immediate move-in
- → Built with energy efficient and sustainable technologies