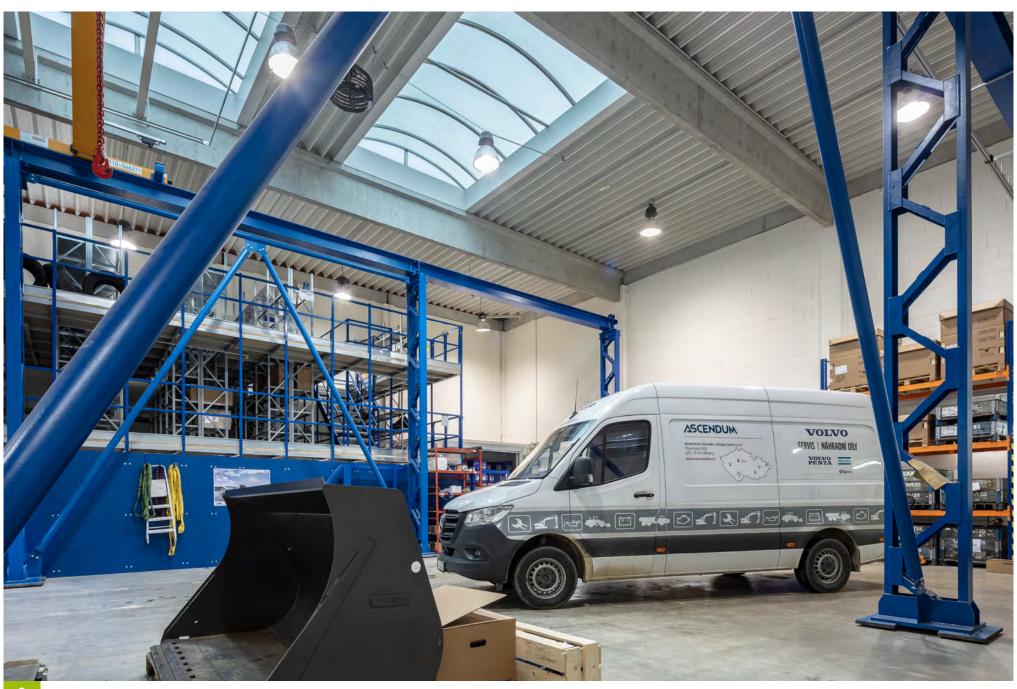

### **OVERVIEW**

The three-in-one functionality of the CTBox concept provides showroom, warehousing and office space in one efficient unit. CTBoxes are designed to support a wide range of activities, from test facilities and light manufacturing to R&D and wholesale/retail operations. Built-in flexibility makes it easy to expand or customise CTBox units as business grows.

### **STANDARDS**

- → 3-in-1 functionality
- → Ideal for SMEs
- → Expandable & Combinable
- → Immediate move-in
- → Built with energy efficient and sustainable technologies