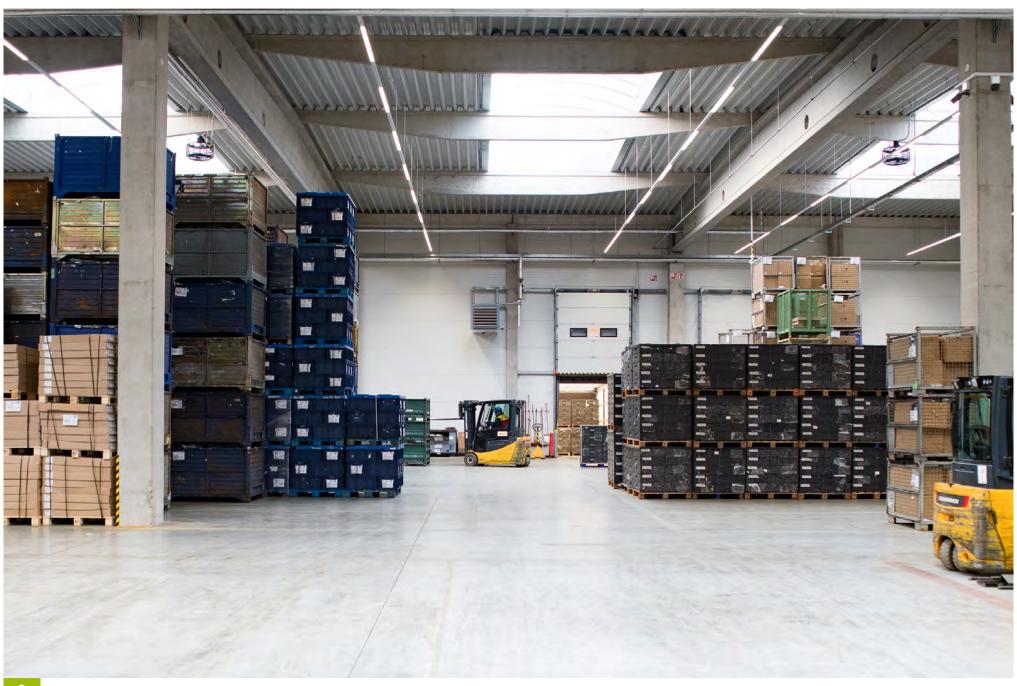

### **OVERVIEW**

The three-in-one functionality of the CTBox concept provides showroom, warehousing and office space in one efficient unit. CTBoxes are designed to support a wide range of activities, from test facilities and light manufacturing to R&D and wholesale/retail operations. Built-in flexibility makes it easy to expand or customise CTBox units as business grows.

### **STANDARDS**

- → 3-in-1 functionality
- → Ideal for SMEs
- → Expandable & Combinable
- → Immediate move-in
- → Built with energy efficient and sustainable technologies