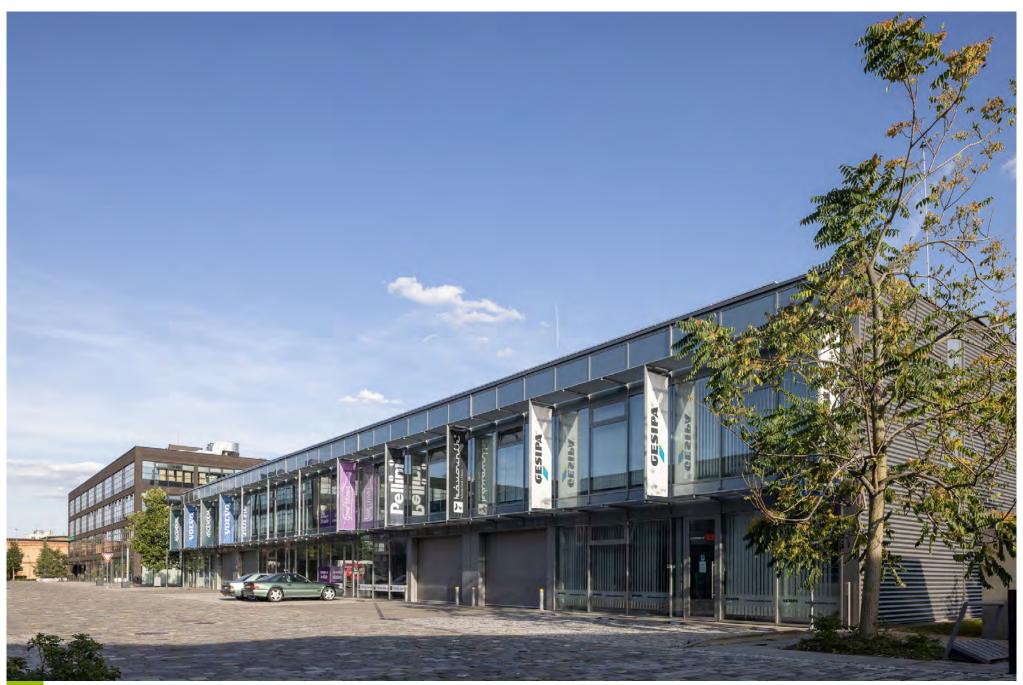

### **OVERVIEW**

The three-in-one functionality of the CTBox concept provides showroom, warehousing and office space in one efficient unit. CTBoxes are designed to support a wide range of activities, from test facilities and light manufacturing to R&D and wholesale/retail operations. Built-in flexibility makes it easy to expand or customise CTBox units as business grows.

Window Holding

Würth

Zenit

- 1 Drive-in access
- 2 High visibility tenant branding opportunies
- 3 Flexible office space
- Customisable retail space
- High standard warehouse/production space
- O Natural lighting
- 7 m clear height
- Energy efficient techologies built in