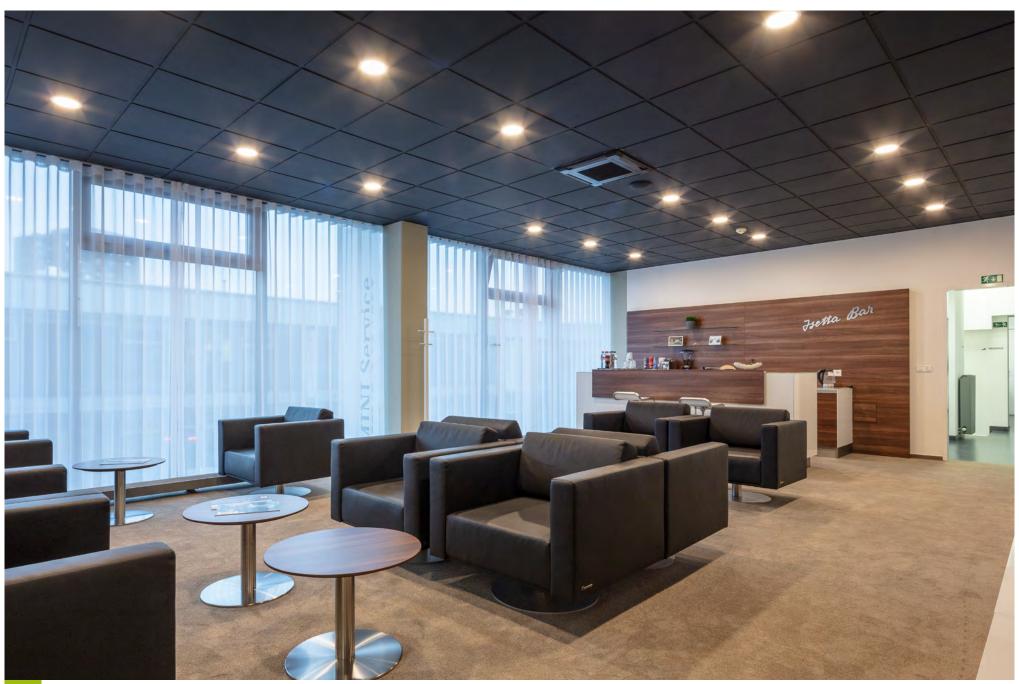

### **OVERVIEW**

The three-in-one functionality of the CTBox concept provides showroom, warehousing and office space in one efficient unit. CTBoxes are designed to support a wide range of activities, from test facilities and light manufacturing to R&D and wholesale/retail operations. Built-in flexibility makes it easy to expand or customise CTBox units as business grows.

### **STANDARDS**

- → 3-in-1 functionality
- → Ideal for SMEs
- → Expandable & Combinable
- → Immediate move-in
- → Built with energy efficient and sustainable technologies