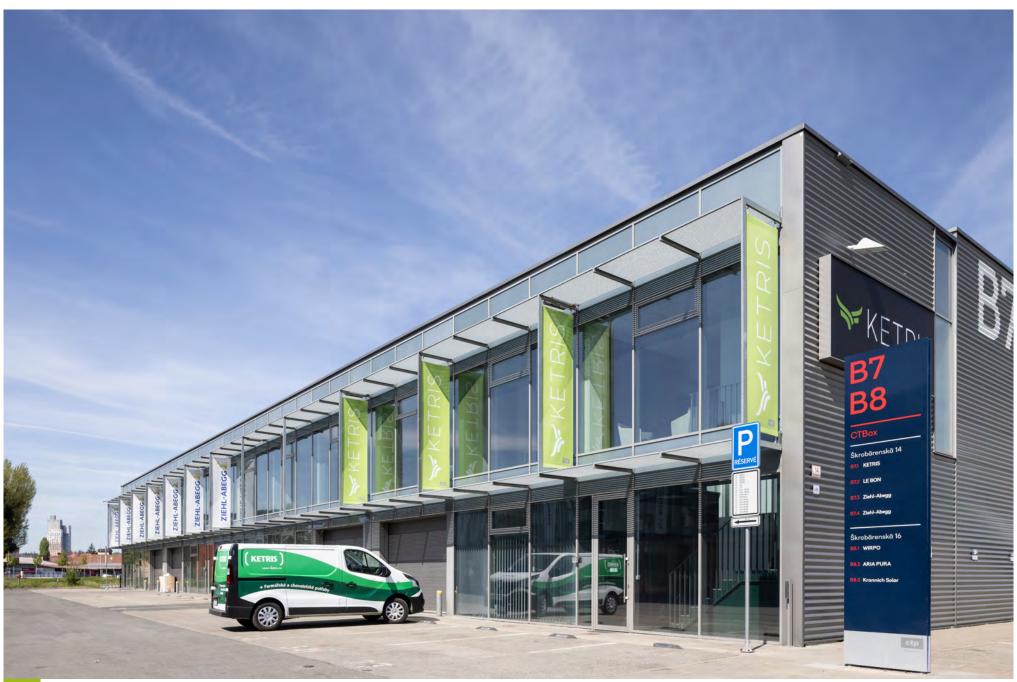

### **OVERVIEW**

The three-in-one functionality of the CTBox concept provides showroom, warehousing and office space in one efficient unit. CTBoxes are designed to support a wide range of activities, from test facilities and light manufacturing to R&D and wholesale/retail operations. Built-in flexibility makes it easy to expand or customise CTBox units as business grows.

### **AVAILIBILITY**

CTBox units are currently available at CTPark Plzeň, CTPark Ostrava and Ponāvka, in Brno city centre.

### **STANDARDS**

- → 3-in-1 functionality
- → Ideal for SMEs
- → Expandable & Combinable
- → Immediate move-in
- → Built with energy efficient and sustainable technologies