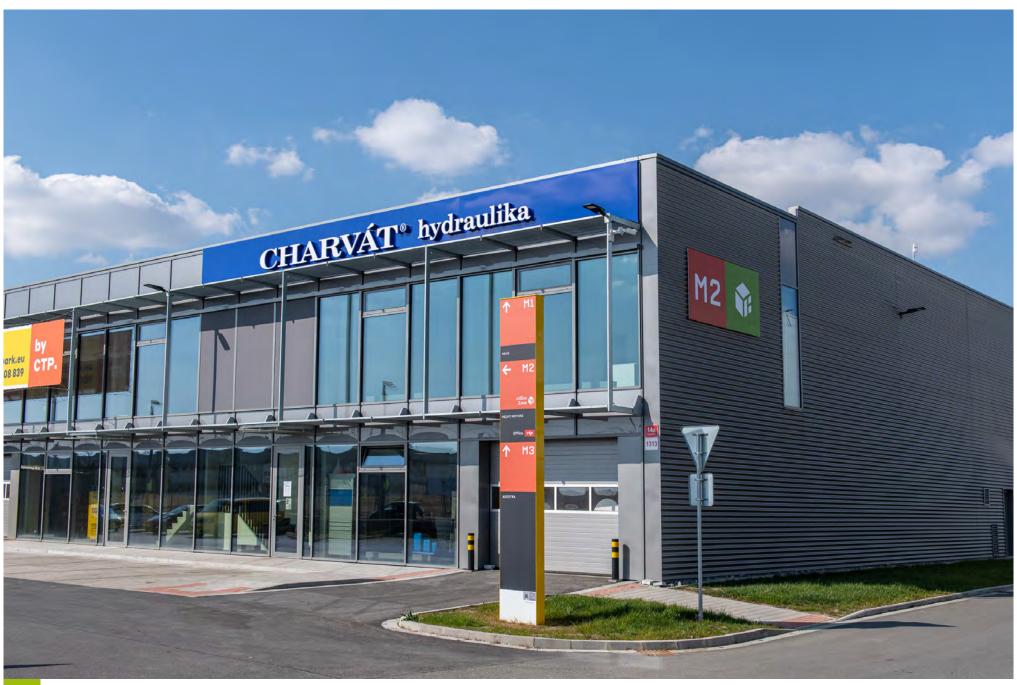

### **OVERVIEW**

The three-in-one functionality of the CTBox concept provides showroom, warehousing and office space in one efficient unit. CTBoxes are designed to support a wide range of activities, from test facilities and light manufacturing to R&D and wholesale/retail operations. Built-in flexibility makes it easy to expand or customise CTBox units as business grows.

### **STANDARDS**

- → 3-in-1 functionality
- → Ideal for SMEs
- → Expandable & Combinable
- → Immediate move-in
- → Built with energy efficient and sustainable technologies

Window Holding

Würth

Zenit

- 1 Drive-in access
- 2 High visibility tenant branding opportunies
- 3 Flexible office space
- Customisable retail space
- High standard warehouse/production space
- O Natural lighting
- 7 m clear height
- Energy efficient techologies built in