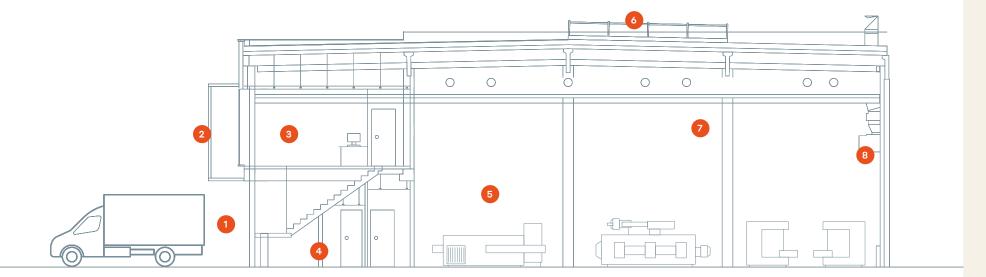

Window Holding

Würth

Zenit

- 1 Drive-in access
- 2 High visibility tenant branding opportunies
- 3 Flexible office space
- Customisable retail space
- High standard warehouse/production space
- O Natural lighting
- 7 m clear height
- Energy efficient techologies built in