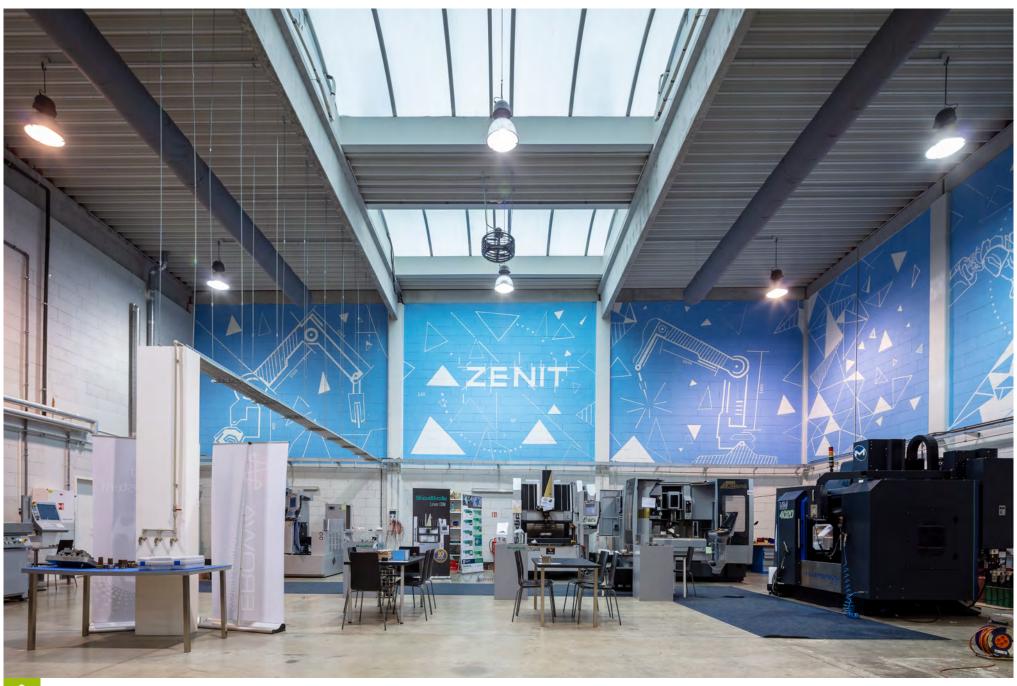

Window Holding

Würth

Zenit

- 1 Drive-in access
- 2 High visibility tenant branding opportunies
- 3 Flexible office space
- Customisable retail space
- High standard warehouse/production space
- O Natural lighting
- 7 m clear height
- Energy efficient techologies built in