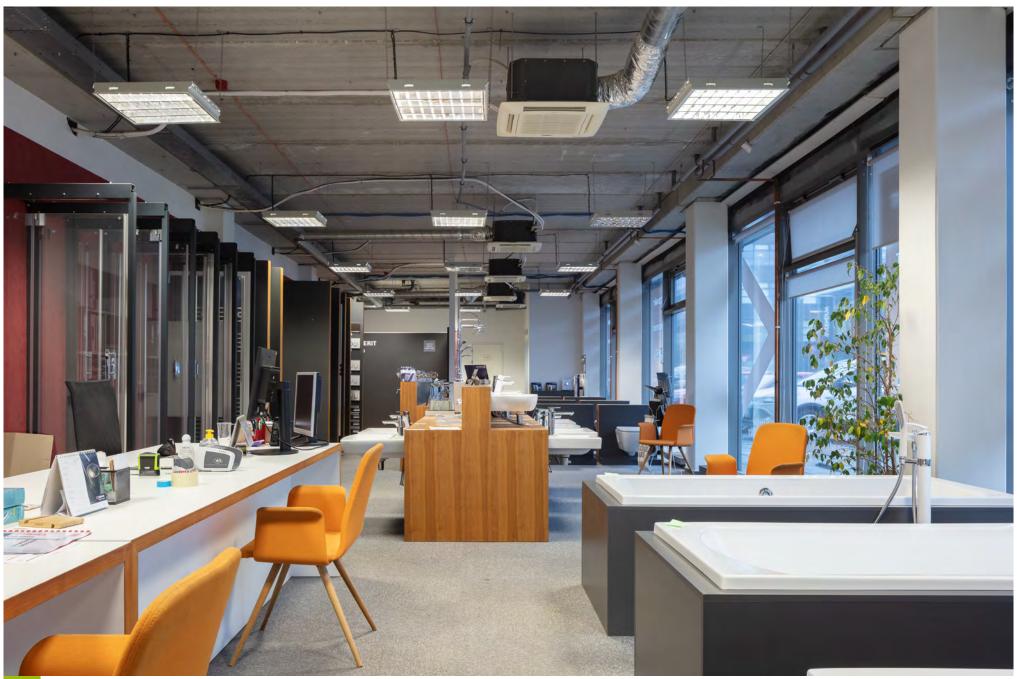

### **OVERVIEW**

The three-in-one functionality of the CTBox concept provides showroom, warehousing and office space in one efficient unit. CTBoxes are designed to support a wide range of activities, from test facilities and light manufacturing to R&D and wholesale/retail operations. Built-in flexibility makes it easy to expand or customise CTBox units as business grows.

### **STANDARDS**

- → 3-in-1 functionality
- → Ideal for SMEs
- → Expandable & Combinable
- → Immediate move-in
- → Built with energy efficient and sustainable technologies