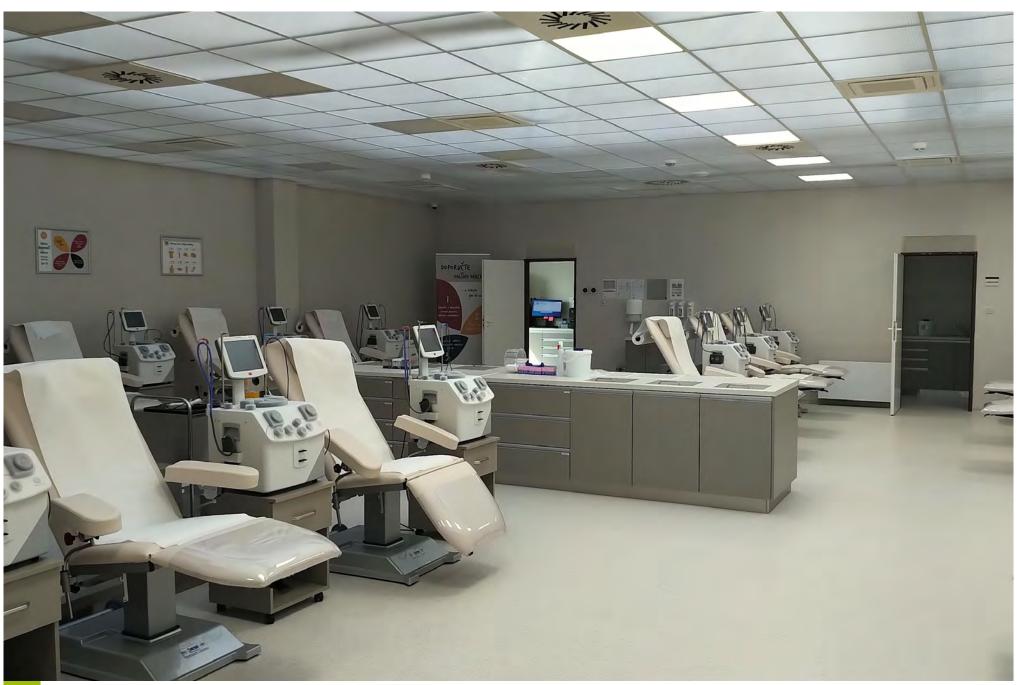

### **OVERVIEW**

The three-in-one functionality of the CTBox concept provides showroom, warehousing and office space in one efficient unit. CTBoxes are designed to support a wide range of activities, from test facilities and light manufacturing to R&D and wholesale/retail operations. Built-in flexibility makes it easy to expand or customise CTBox units as business grows.

### **STANDARDS**

- → 3-in-1 functionality
- → Ideal for SMEs
- → Expandable & Combinable
- → Immediate move-in
- → Built with energy efficient and sustainable technologies